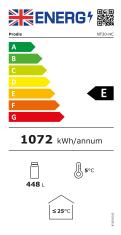

## **Energy Rating**

|                              | Tasky is all Data                              |
|------------------------------|------------------------------------------------|
|                              | Technical Data                                 |
| Model                        | NT20-HC                                        |
|                              |                                                |
| Capacity                     | 560 Litres                                     |
|                              |                                                |
| External Dimensions          | Width = 900                                    |
|                              | Depth = 515                                    |
|                              | Height = 1800                                  |
| Loto de la Etable            | Missay Cariala statistica a statistica and all |
| Interior Finish              | Mirror finish stainless steel                  |
| Exterior Finish              | Black                                          |
|                              |                                                |
| Doors                        | 2 hinged glass                                 |
| Door frame                   | Plastic                                        |
| Glass construction           | Double glazed toughened                        |
| Self closing                 | ✓                                              |
| Self closing mechanism       | Sprung                                         |
| Locks                        | (2)                                            |
| Shelves                      | (10) chrome adjustable + base                  |
|                              |                                                |
| Internal Lighting            | ✓                                              |
| Internal Lighting Type       | LED                                            |
| Lighting Colour Temperature  | 6000k                                          |
| Light switch                 | $\checkmark$                                   |
| Light switch position        | Externally mounted                             |
|                              |                                                |
| Temperature control          | Digital                                        |
| Temperature control position | External                                       |
| Temperature range            | -1° to +10°c                                   |
|                              |                                                |
| Refrigerant                  | R600a                                          |
| Evaporator style             | Coil evaporator                                |
| Fan assisted                 | · · · · · · · · · · · · · · · · · · ·          |
|                              |                                                |
| Condenser style              | Coil condenser                                 |
| Fan assisted condenser       | ✓                                              |