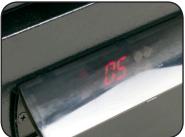

## **General Information**

The Prodis NT20 is part of the best selling Prodis NT series back bar cooler range. This cabinet benefits from fan assisted cooling, a -1°c to +10°c temperature range, fully adjustable chrome shelves, mirror finish stainless steel interior and energy efficient LED lighting. Also as standard the NT20 features a self closing, lockable door for added security and an external digital temperature controller and display with light switch.

## **Key Features**

- 900mm wide cabinet
- -1°c to +10°c temperature range
- Digital temperature control
- Fan assisted cooling
- · Energy efficient LED lighting
- 10 x shelves
- Lockable doors
- Self closing doors
- · External light switch
- · High efficiency quiet compressor

## **Energy Rating**

|                              | Tasky is all Data                              |
|------------------------------|------------------------------------------------|
|                              | Technical Data                                 |
| Model                        | NT20-HC                                        |
|                              |                                                |
| Capacity                     | 560 Litres                                     |
|                              |                                                |
| External Dimensions          | Width = 900                                    |
|                              | Depth = 515                                    |
|                              | Height = 1800                                  |
| Loto de la Etable            | Missay Cariala statistica a statistica and all |
| Interior Finish              | Mirror finish stainless steel                  |
| Exterior Finish              | Black                                          |
|                              |                                                |
| Doors                        | 2 hinged glass                                 |
| Door frame                   | Plastic                                        |
| Glass construction           | Double glazed toughened                        |
| Self closing                 | ✓                                              |
| Self closing mechanism       | Sprung                                         |
| Locks                        | (2)                                            |
| Shelves                      | (10) chrome adjustable + base                  |
|                              |                                                |
| Internal Lighting            | ✓                                              |
| Internal Lighting Type       | LED                                            |
| Lighting Colour Temperature  | 6000k                                          |
| Light switch                 | $\checkmark$                                   |
| Light switch position        | Externally mounted                             |
|                              |                                                |
| Temperature control          | Digital                                        |
| Temperature control position | External                                       |
| Temperature range            | -1° to +10°c                                   |
|                              |                                                |
| Refrigerant                  | R600a                                          |
| Evaporator style             | Coil evaporator                                |
| Fan assisted                 | · · · · · · · · · · · · · · · · · · ·          |
|                              |                                                |
| Condenser style              | Coil condenser                                 |
| Fan assisted condenser       | ✓                                              |