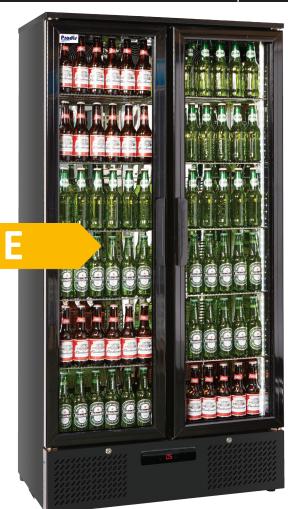

Model: NT20-HC Tall Back Bar Bottle Cooler Double door, 900mm wide, fan assisted cooling

## **General Information**

The Prodis NT20 is part of the best selling Prodis NT series back bar cooler range. This cabinet benefits from fan assisted cooling, a -1°c to +10°c temperature range, fully adjustable chrome shelves, mirror finish stainless steel interior and energy efficient LED lighting. Also as standard the NT20 features a self closing, lockable door for added security and an external digital temperature controller and display with light switch.

## **Key Features**

- 900mm wide cabinet
- -1°c to +10°c temperature range
- Digital temperature control
- Fan assisted cooling
- · Energy efficient LED lighting
- 10 x shelves
- Lockable doors
- Self closing doors
- · External light switch
- · High efficiency quiet compressor

## Construction

- Painted steel construction
- Black finish
- · Mirror finish stainless steel interior
- Chrome shelves