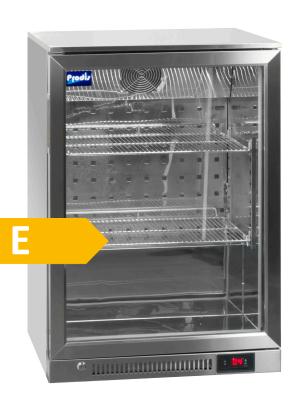

Model: NT1ST-HC Stainless Steel Back Bar Bottle Cooler Single door, 600mm wide, fan assisted cooling

## **General Information**

The Prodis NT1 is part of the best selling Prodis NT series back bar cooler range. This cabinet benefits from fan assisted cooling, a +2°c to +10°c temperature range, fully adjustable chrome shelves, stainless steel interior and energy efficient LED lighting. Also as standard the NT1 features a self closing, lockable door for added security and an external digital temperature controller and display with light switch.

## **Key Features**

- 600mm wide standard cabinet
- +2°c to +10°c temperature range
- Digital temperature control
- Fan assisted cooling
- Energy efficient LED lighting
- 2 x shelves
- Lockable doors
- Self closing doors
- · External light switch
- · High efficiency quiet compressor

## Construction

- Stainless steel exterior
- Mirror finish stainless steel interior
- Chrome shelves