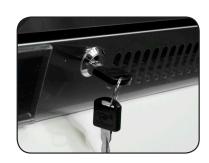

## **Key Features**

- 600mm wide standard cabinet
- +2°c to +10°c temperature range
- Digital temperature control
- Fan assisted cooling
- Energy efficient LED lighting
- 2 x shelves
- Lockable doors
- Self closing doors
- · External light switch
- · High efficiency quiet compressor

## **Energy Rating**

| Technical Data               |                               |  |  |
|------------------------------|-------------------------------|--|--|
| Model                        | NT1ST-HC                      |  |  |
|                              |                               |  |  |
| Capacity                     | 126 Litres                    |  |  |
|                              |                               |  |  |
| External Dimensions          | Width = 600                   |  |  |
|                              | Depth = 520                   |  |  |
|                              | Height = 900                  |  |  |
|                              |                               |  |  |
| Interior Finish              | Mirror Finish Stainless Steel |  |  |
| Exterior Finish              | Stainless Steel               |  |  |
|                              |                               |  |  |
| Doors                        | 1 hinged glass                |  |  |
| Door frame                   | Stainless Steel               |  |  |
| Glass construction           | Double glazed toughened       |  |  |
| Self closing                 | ✓                             |  |  |
| Self closing mechanism       | Sprung                        |  |  |
| Locks                        | (1)                           |  |  |
| Shelves                      | (2) chrome adjustable + base  |  |  |
|                              |                               |  |  |
| Internal Lighting            | ✓                             |  |  |
| Internal Lighting Type       | LED                           |  |  |
| Lighting Colour Temperature  | 6000k                         |  |  |
| Light switch                 | $\checkmark$                  |  |  |
| Light switch position        | Externally mounted            |  |  |
|                              |                               |  |  |
| Temperature control          | Digital                       |  |  |
| Temperature control position | External                      |  |  |
| Temperature range            | +2° to +10°c                  |  |  |
| Power                        | 130w                          |  |  |
| Refrigerant                  | R600a                         |  |  |
| Evaporator style             | Rollbond                      |  |  |
| Fan assisted                 | ✓                             |  |  |
|                              |                               |  |  |
| Condenser style              | Coil condenser                |  |  |
| Fan assisted condenser       | ✓                             |  |  |