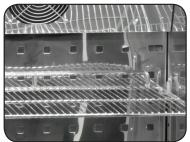

## Construction

- Stainless steel exterior
- Mirror finish stainless steel interior
- Chrome shelves

## **Energy Rating**

| Technical Data               |                               |  |  |
|------------------------------|-------------------------------|--|--|
| Model                        | NT1ST-HC                      |  |  |
|                              |                               |  |  |
| Capacity                     | 126 Litres                    |  |  |
|                              |                               |  |  |
| External Dimensions          | Width = 600                   |  |  |
|                              | Depth = 520                   |  |  |
|                              | Height = 900                  |  |  |
|                              |                               |  |  |
| Interior Finish              | Mirror Finish Stainless Steel |  |  |
| Exterior Finish              | Stainless Steel               |  |  |
|                              |                               |  |  |
| Doors                        | 1 hinged glass                |  |  |
| Door frame                   | Stainless Steel               |  |  |
| Glass construction           | Double glazed toughened       |  |  |
| Self closing                 | ✓                             |  |  |
| Self closing mechanism       | Sprung                        |  |  |
| Locks                        | (1)                           |  |  |
| Shelves                      | (2) chrome adjustable + base  |  |  |
|                              |                               |  |  |
| Internal Lighting            | ✓                             |  |  |
| Internal Lighting Type       | LED                           |  |  |
| Lighting Colour Temperature  | 6000k                         |  |  |
| Light switch                 | $\checkmark$                  |  |  |
| Light switch position        | Externally mounted            |  |  |
|                              |                               |  |  |
| Temperature control          | Digital                       |  |  |
| Temperature control position | External                      |  |  |
| Temperature range            | +2° to +10°c                  |  |  |
| Power                        | 130w                          |  |  |
| Refrigerant                  | R600a                         |  |  |
| Evaporator style             | Rollbond                      |  |  |
| Fan assisted                 | ✓                             |  |  |
|                              |                               |  |  |
| Condenser style              | Coil condenser                |  |  |
| Fan assisted condenser       | ✓                             |  |  |