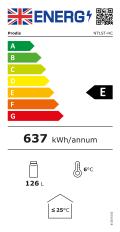

## **Energy Rating**

| Technical Data               |                               |  |  |
|------------------------------|-------------------------------|--|--|
| Model                        | NT1ST-HC                      |  |  |
|                              |                               |  |  |
| Capacity                     | 126 Litres                    |  |  |
|                              |                               |  |  |
| External Dimensions          | Width = 600                   |  |  |
|                              | Depth = 520                   |  |  |
|                              | Height = 900                  |  |  |
|                              |                               |  |  |
| Interior Finish              | Mirror Finish Stainless Steel |  |  |
| Exterior Finish              | Stainless Steel               |  |  |
|                              |                               |  |  |
| Doors                        | 1 hinged glass                |  |  |
| Door frame                   | Stainless Steel               |  |  |
| Glass construction           | Double glazed toughened       |  |  |
| Self closing                 | ✓                             |  |  |
| Self closing mechanism       | Sprung                        |  |  |
| Locks                        | (1)                           |  |  |
| Shelves                      | (2) chrome adjustable + base  |  |  |
|                              |                               |  |  |
| Internal Lighting            | ✓                             |  |  |
| Internal Lighting Type       | LED                           |  |  |
| Lighting Colour Temperature  | 6000k                         |  |  |
| Light switch                 | $\checkmark$                  |  |  |
| Light switch position        | Externally mounted            |  |  |
|                              |                               |  |  |
| Temperature control          | Digital                       |  |  |
| Temperature control position | External                      |  |  |
| Temperature range            | +2° to +10°c                  |  |  |
| Power                        | 130w                          |  |  |
| Refrigerant                  | R600a                         |  |  |
| Evaporator style             | Rollbond                      |  |  |
| Fan assisted                 | ✓                             |  |  |
|                              |                               |  |  |
| Condenser style              | Coil condenser                |  |  |
| Fan assisted condenser       | ✓                             |  |  |