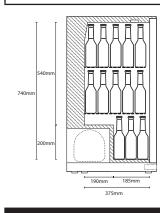

## **Energy Rating**

| Technical Data               |                               |  |  |
|------------------------------|-------------------------------|--|--|
| Model                        | NT1ST-HC                      |  |  |
|                              |                               |  |  |
| Capacity                     | 126 Litres                    |  |  |
|                              |                               |  |  |
| External Dimensions          | Width = 600                   |  |  |
|                              | Depth = 520                   |  |  |
|                              | Height = 900                  |  |  |
|                              |                               |  |  |
| Interior Finish              | Mirror Finish Stainless Steel |  |  |
| Exterior Finish              | Stainless Steel               |  |  |
|                              |                               |  |  |
| Doors                        | 1 hinged glass                |  |  |
| Door frame                   | Stainless Steel               |  |  |
| Glass construction           | Double glazed toughened       |  |  |
| Self closing                 | ✓                             |  |  |
| Self closing mechanism       | Sprung                        |  |  |
| Locks                        | (1)                           |  |  |
| Shelves                      | (2) chrome adjustable + base  |  |  |
|                              |                               |  |  |
| Internal Lighting            | ✓                             |  |  |
| Internal Lighting Type       | LED                           |  |  |
| Lighting Colour Temperature  | 6000k                         |  |  |
| Light switch                 | $\checkmark$                  |  |  |
| Light switch position        | Externally mounted            |  |  |
|                              |                               |  |  |
| Temperature control          | Digital                       |  |  |
| Temperature control position | External                      |  |  |
| Temperature range            | +2° to +10°c                  |  |  |
| Power                        | 130w                          |  |  |
| Refrigerant                  | R600a                         |  |  |
| Evaporator style             | Rollbond                      |  |  |
| Fan assisted                 | ✓                             |  |  |
|                              |                               |  |  |
| Condenser style              | Coil condenser                |  |  |
| Fan assisted condenser       | ✓                             |  |  |