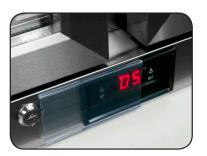

## **General Information**

The Prodis NT1 is part of the best selling Prodis NT series back bar cooler range. This cabinet benefits from fan assisted cooling, a +2°c to +10°c temperature range, fully adjustable chrome shelves, stainless steel interior and energy efficient LED lighting. Also as standard the NT1 features a self closing, lockable door for added security and an external digital temperature controller and display with light switch.

## **Key Features**

- 600mm wide standard cabinet
- +2°c to +10°c temperature range
- Digital temperature control
- Fan assisted cooling
- Energy efficient LED lighting
- 2 x shelves
- Lockable doors
- Self closing doors
- · External light switch
- · High efficiency quiet compressor

## **Energy Rating**

| Technical Data               |                               |  |  |
|------------------------------|-------------------------------|--|--|
| Model                        | NT1ST-HC                      |  |  |
|                              |                               |  |  |
| Capacity                     | 126 Litres                    |  |  |
|                              |                               |  |  |
| External Dimensions          | Width = 600                   |  |  |
|                              | Depth = 520                   |  |  |
|                              | Height = 900                  |  |  |
|                              |                               |  |  |
| Interior Finish              | Mirror Finish Stainless Steel |  |  |
| Exterior Finish              | Stainless Steel               |  |  |
|                              |                               |  |  |
| Doors                        | 1 hinged glass                |  |  |
| Door frame                   | Stainless Steel               |  |  |
| Glass construction           | Double glazed toughened       |  |  |
| Self closing                 | ✓                             |  |  |
| Self closing mechanism       | Sprung                        |  |  |
| Locks                        | (1)                           |  |  |
| Shelves                      | (2) chrome adjustable + base  |  |  |
|                              |                               |  |  |
| Internal Lighting            | ✓                             |  |  |
| Internal Lighting Type       | LED                           |  |  |
| Lighting Colour Temperature  | 6000k                         |  |  |
| Light switch                 | $\checkmark$                  |  |  |
| Light switch position        | Externally mounted            |  |  |
|                              |                               |  |  |
| Temperature control          | Digital                       |  |  |
| Temperature control position | External                      |  |  |
| Temperature range            | +2° to +10°c                  |  |  |
| Power                        | 130w                          |  |  |
| Refrigerant                  | R600a                         |  |  |
| Evaporator style             | Rollbond                      |  |  |
| Fan assisted                 | ✓                             |  |  |
|                              |                               |  |  |
| Condenser style              | Coil condenser                |  |  |
| Fan assisted condenser       | ✓                             |  |  |