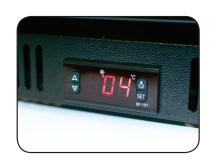

## General Information

The Prodis NT1SLIM is part of the best selling Prodis NT series back bar cooler range. This cabinet benefits from fan assited cooling, a +2°c to +10°c temperature range, fully adjustable chrome shelves, aluminium interior and energy efficient LED lighting. Also as standard the NT1SLIM features a self closing, lockable door for added security and an external digital temperature controller and display with light switch.

## **Key Features**

- 500mm wide slim line cabinet
- +2°c to +10°c temperature range
- Digital temperature control
- Fan assisted cooling
- Energy efficient LED lighting
- 2 x shelves
- Lockable doors
- Self closing doors
- · External light switch
- · High efficiency quiet compressor

## **Energy Rating**

|                              | Technical Data               |
|------------------------------|------------------------------|
| Model                        | NT1SLIM-HC                   |
|                              |                              |
| Capacity                     | 105 Litres                   |
|                              |                              |
| External Dimensions          | Width = 500                  |
|                              | Depth = 520                  |
|                              | Height = 900                 |
|                              |                              |
| Interior Finish              | Embossed aluminium           |
| Exterior Finish              | Black                        |
|                              |                              |
| Doors                        | 1 hinged glass               |
| Door frame                   | Plastic                      |
| Glass construction           | Double glazed toughened      |
| Self closing                 | $\checkmark$                 |
| Self closing mechanism       | Sprung                       |
| Locks                        | (1)                          |
| Shelves                      | (2) chrome adjustable + base |
|                              |                              |
| Internal Lighting            | $\checkmark$                 |
| Internal Lighting Type       | LED                          |
| Lighting Colour Temperature  | 6000k                        |
| Light switch                 | $\checkmark$                 |
| Light switch position        | Externally mounted           |
|                              |                              |
| Temperature control          | Digital                      |
| Temperature control position | External                     |
| Temperature range            | +2° to +10°c                 |
|                              |                              |
| Refrigerant                  | R600a                        |
| Evaporator style             | Rollbond                     |
| Fan assisted                 | ✓                            |
|                              |                              |
| Condenser style              | Rear mounted                 |
| Fan assisted condenser       | ×                            |