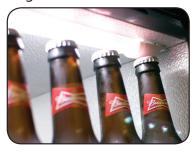

## **Key Features**

- 500mm wide slim line cabinet
- +2°c to +10°c temperature range
- Digital temperature control
- Fan assisted cooling
- Energy efficient LED lighting
- 2 x shelves
- Lockable doors
- Self closing doors
- · External light switch
- · High efficiency quiet compressor

## **Energy Rating**

|                              | Technical Data               |
|------------------------------|------------------------------|
| Model                        | NT1SLIM-HC                   |
|                              |                              |
| Capacity                     | 105 Litres                   |
|                              |                              |
| External Dimensions          | Width = 500                  |
|                              | Depth = 520                  |
|                              | Height = 900                 |
|                              |                              |
| Interior Finish              | Embossed aluminium           |
| Exterior Finish              | Black                        |
|                              |                              |
| Doors                        | 1 hinged glass               |
| Door frame                   | Plastic                      |
| Glass construction           | Double glazed toughened      |
| Self closing                 | $\checkmark$                 |
| Self closing mechanism       | Sprung                       |
| Locks                        | (1)                          |
| Shelves                      | (2) chrome adjustable + base |
|                              |                              |
| Internal Lighting            | $\checkmark$                 |
| Internal Lighting Type       | LED                          |
| Lighting Colour Temperature  | 6000k                        |
| Light switch                 | $\checkmark$                 |
| Light switch position        | Externally mounted           |
|                              |                              |
| Temperature control          | Digital                      |
| Temperature control position | External                     |
| Temperature range            | +2° to +10°c                 |
|                              |                              |
| Refrigerant                  | R600a                        |
| Evaporator style             | Rollbond                     |
| Fan assisted                 | ✓                            |
|                              |                              |
| Condenser style              | Rear mounted                 |
| Fan assisted condenser       | ×                            |