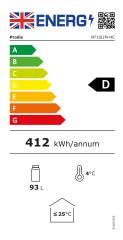

## **Energy Rating**

|                              | Technical Data               |
|------------------------------|------------------------------|
| Model                        | NT1SLIM-HC                   |
|                              |                              |
| Capacity                     | 105 Litres                   |
|                              |                              |
| External Dimensions          | Width = 500                  |
|                              | Depth = 520                  |
|                              | Height = 900                 |
|                              |                              |
| Interior Finish              | Embossed aluminium           |
| Exterior Finish              | Black                        |
|                              |                              |
| Doors                        | 1 hinged glass               |
| Door frame                   | Plastic                      |
| Glass construction           | Double glazed toughened      |
| Self closing                 | $\checkmark$                 |
| Self closing mechanism       | Sprung                       |
| Locks                        | (1)                          |
| Shelves                      | (2) chrome adjustable + base |
|                              |                              |
| Internal Lighting            | $\checkmark$                 |
| Internal Lighting Type       | LED                          |
| Lighting Colour Temperature  | 6000k                        |
| Light switch                 | $\checkmark$                 |
| Light switch position        | Externally mounted           |
|                              |                              |
| Temperature control          | Digital                      |
| Temperature control position | External                     |
| Temperature range            | +2° to +10°c                 |
|                              |                              |
| Refrigerant                  | R600a                        |
| Evaporator style             | Rollbond                     |
| Fan assisted                 | ✓                            |
|                              |                              |
| Condenser style              | Rear mounted                 |
| Fan assisted condenser       | ×                            |