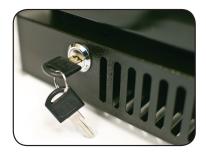

## **Key Features**

- 500mm wide slim line cabinet
- +2°c to +10°c temperature range
- Digital temperature control
- Fan assisted cooling
- Energy efficient LED lighting
- 2 x shelves
- Lockable doors
- Self closing doors
- · External light switch
- · High efficiency quiet compressor

## **Energy Rating**

|                              | Technical Data               |
|------------------------------|------------------------------|
| Model                        | NT1SLIM-HC                   |
|                              |                              |
| Capacity                     | 105 Litres                   |
|                              |                              |
| External Dimensions          | Width = 500                  |
|                              | Depth = 520                  |
|                              | Height = 900                 |
|                              |                              |
| Interior Finish              | Embossed aluminium           |
| Exterior Finish              | Black                        |
|                              |                              |
| Doors                        | 1 hinged glass               |
| Door frame                   | Plastic                      |
| Glass construction           | Double glazed toughened      |
| Self closing                 | $\checkmark$                 |
| Self closing mechanism       | Sprung                       |
| Locks                        | (1)                          |
| Shelves                      | (2) chrome adjustable + base |
|                              |                              |
| Internal Lighting            | $\checkmark$                 |
| Internal Lighting Type       | LED                          |
| Lighting Colour Temperature  | 6000k                        |
| Light switch                 | $\checkmark$                 |
| Light switch position        | Externally mounted           |
|                              |                              |
| Temperature control          | Digital                      |
| Temperature control position | External                     |
| Temperature range            | +2° to +10°c                 |
|                              |                              |
| Refrigerant                  | R600a                        |
| Evaporator style             | Rollbond                     |
| Fan assisted                 | ✓                            |
|                              |                              |
| Condenser style              | Rear mounted                 |
| Fan assisted condenser       | ×                            |