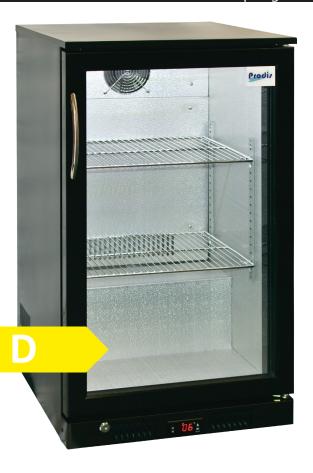

Model: NT1SLIM-HC Back Bar Bottle Cooler Single door, 500mm wide, fan assisted cooling

## General Information

The Prodis NT1SLIM is part of the best selling Prodis NT series back bar cooler range. This cabinet benefits from fan assited cooling, a +2°c to +10°c temperature range, fully adjustable chrome shelves, aluminium interior and energy efficient LED lighting. Also as standard the NT1SLIM features a self closing, lockable door for added security and an external digital temperature controller and display with light switch.

## **Key Features**

- 500mm wide slim line cabinet
- +2°c to +10°c temperature range
- Digital temperature control
- Fan assisted cooling
- Energy efficient LED lighting
- 2 x shelves
- Lockable doors
- Self closing doors
- · External light switch
- · High efficiency quiet compressor

## Construction

- Painted steel construction
- Black finish
- · Aluminium interior
- Chrome shelves

## **Energy Rating**

|                              | Technical Data               |
|------------------------------|------------------------------|
| Model                        | NT1SLIM-HC                   |
|                              |                              |
| Capacity                     | 105 Litres                   |
|                              |                              |
| External Dimensions          | Width = 500                  |
|                              | Depth = 520                  |
|                              | Height = 900                 |
|                              |                              |
| Interior Finish              | Embossed aluminium           |
| Exterior Finish              | Black                        |
|                              |                              |
| Doors                        | 1 hinged glass               |
| Door frame                   | Plastic                      |
| Glass construction           | Double glazed toughened      |
| Self closing                 | $\checkmark$                 |
| Self closing mechanism       | Sprung                       |
| Locks                        | (1)                          |
| Shelves                      | (2) chrome adjustable + base |
|                              |                              |
| Internal Lighting            | $\checkmark$                 |
| Internal Lighting Type       | LED                          |
| Lighting Colour Temperature  | 6000k                        |
| Light switch                 | $\checkmark$                 |
| Light switch position        | Externally mounted           |
|                              |                              |
| Temperature control          | Digital                      |
| Temperature control position | External                     |
| Temperature range            | +2° to +10°c                 |
|                              |                              |
| Refrigerant                  | R600a                        |
| Evaporator style             | Rollbond                     |
| Fan assisted                 | ✓                            |
|                              |                              |
| Condenser style              | Rear mounted                 |
| Fan assisted condenser       | ×                            |