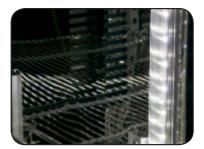

## **General Information**

The Prodis NT10 is part of the best selling Prodis NT series back bar cooler range. This cabinet benefits from fan assisted cooling, a -1°c to +10°c temperature range, fully adjustable chrome shelves, mirror finish stainless steel interior and energy efficient LED lighting. Also as standard the NT10 features a self closing, lockable door for added security and an external digital temperature controller and display with light switch.

## **Key Features**

- 600mm wide cabinet
- -1°c to +10°c temperature range
- Digital temperature control
- Fan assisted cooling
- Energy efficient LED lighting
- 5 x shelves
- Lockable doors
- Self closing doors
- · External light switch
- · High efficiency quiet compressor

## Construction

- Stainless steel exterior
- · Mirror finish stainless steel interior
- Chrome shelves

## **Energy Rating**

|                              | T 1 ' 15 '                            |
|------------------------------|---------------------------------------|
|                              | Technical Data                        |
| Model                        | NT10ST-HC                             |
|                              |                                       |
| Capacity                     | 340 Litres                            |
|                              |                                       |
| External Dimensions          | Width = 600                           |
|                              | Depth = 515                           |
|                              | Height = 1800                         |
| Loto de la Finish            | Minney Corish statistics at all       |
| Interior Finish              | Mirror finish stainless steel         |
| Exterior Finish              | Stainless steel                       |
|                              |                                       |
| Doors                        | 1 hinged glass                        |
| Door frame                   | Stainless steel                       |
| Glass construction           | Double glazed toughened               |
| Self closing                 | ✓                                     |
| Self closing mechanism       | Sprung                                |
| Locks                        | (1)                                   |
| Shelves                      | (5) chrome adjustable + base          |
|                              |                                       |
| Internal Lighting            | ✓                                     |
| Internal Lighting Type       | LED                                   |
| Lighting Colour Temperature  | 6000k                                 |
| Light switch                 | $\checkmark$                          |
| Light switch position        | Externally mounted                    |
|                              |                                       |
| Temperature control          | Digital                               |
| Temperature control position | External                              |
| Temperature range            | +2° to +10°c                          |
|                              |                                       |
| Refrigerant                  | R600a                                 |
| Evaporator style             | Coil Evaporator                       |
| Fan assisted                 | · · · · · · · · · · · · · · · · · · · |
|                              |                                       |
| Condenser style              | Coil condenser                        |
| Fan assisted condenser       | ✓                                     |