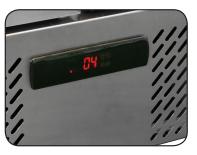

## **General Information**

The Prodis NT10 is part of the best selling Prodis NT series back bar cooler range. This cabinet benefits from fan assisted cooling, a -1°c to +10°c temperature range, fully adjustable chrome shelves, mirror finish stainless steel interior and energy efficient LED lighting. Also as standard the NT10 features a self closing, lockable door for added security and an external digital temperature controller and display with light switch.

## **Key Features**

- 600mm wide cabinet
- -1°c to +10°c temperature range
- Digital temperature control
- Fan assisted cooling
- Energy efficient LED lighting
- 5 x shelves
- Lockable doors
- Self closing doors
- · External light switch
- · High efficiency quiet compressor

## **Energy Rating**

|                              | T 1 ' 15 '                            |
|------------------------------|---------------------------------------|
|                              | Technical Data                        |
| Model                        | NT10ST-HC                             |
|                              |                                       |
| Capacity                     | 340 Litres                            |
|                              |                                       |
| External Dimensions          | Width = 600                           |
|                              | Depth = 515                           |
|                              | Height = 1800                         |
| Loto de la Finish            | Minney Corish statistics at all       |
| Interior Finish              | Mirror finish stainless steel         |
| Exterior Finish              | Stainless steel                       |
|                              |                                       |
| Doors                        | 1 hinged glass                        |
| Door frame                   | Stainless steel                       |
| Glass construction           | Double glazed toughened               |
| Self closing                 | ✓                                     |
| Self closing mechanism       | Sprung                                |
| Locks                        | (1)                                   |
| Shelves                      | (5) chrome adjustable + base          |
|                              |                                       |
| Internal Lighting            | ✓                                     |
| Internal Lighting Type       | LED                                   |
| Lighting Colour Temperature  | 6000k                                 |
| Light switch                 | $\checkmark$                          |
| Light switch position        | Externally mounted                    |
|                              |                                       |
| Temperature control          | Digital                               |
| Temperature control position | External                              |
| Temperature range            | +2° to +10°c                          |
|                              |                                       |
| Refrigerant                  | R600a                                 |
| Evaporator style             | Coil Evaporator                       |
| Fan assisted                 | · · · · · · · · · · · · · · · · · · · |
|                              |                                       |
| Condenser style              | Coil condenser                        |
| Fan assisted condenser       | ✓                                     |