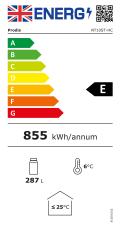

## **Energy Rating**

|                              | T 1 ' 15 '                            |
|------------------------------|---------------------------------------|
|                              | Technical Data                        |
| Model                        | NT10ST-HC                             |
|                              |                                       |
| Capacity                     | 340 Litres                            |
|                              |                                       |
| External Dimensions          | Width = 600                           |
|                              | Depth = 515                           |
|                              | Height = 1800                         |
| Loto de la Finish            | Minney Corish statistics at all       |
| Interior Finish              | Mirror finish stainless steel         |
| Exterior Finish              | Stainless steel                       |
|                              |                                       |
| Doors                        | 1 hinged glass                        |
| Door frame                   | Stainless steel                       |
| Glass construction           | Double glazed toughened               |
| Self closing                 | ✓                                     |
| Self closing mechanism       | Sprung                                |
| Locks                        | (1)                                   |
| Shelves                      | (5) chrome adjustable + base          |
|                              |                                       |
| Internal Lighting            | ✓                                     |
| Internal Lighting Type       | LED                                   |
| Lighting Colour Temperature  | 6000k                                 |
| Light switch                 | $\checkmark$                          |
| Light switch position        | Externally mounted                    |
|                              |                                       |
| Temperature control          | Digital                               |
| Temperature control position | External                              |
| Temperature range            | +2° to +10°c                          |
|                              |                                       |
| Refrigerant                  | R600a                                 |
| Evaporator style             | Coil Evaporator                       |
| Fan assisted                 | · · · · · · · · · · · · · · · · · · · |
|                              |                                       |
| Condenser style              | Coil condenser                        |
| Fan assisted condenser       | ✓                                     |