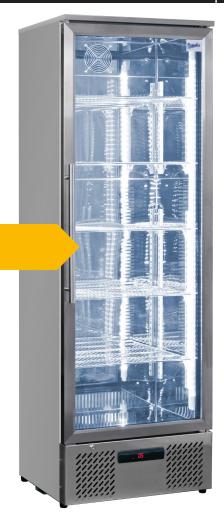

Model: NT10ST-HC Tall Back Bar Bottle Cooler Single door, 600mm wide, fan assisted <u>cooling</u>

## **General Information**

The Prodis NT10 is part of the best selling Prodis NT series back bar cooler range. This cabinet benefits from fan assisted cooling, a -1°c to +10°c temperature range, fully adjustable chrome shelves, mirror finish stainless steel interior and energy efficient LED lighting. Also as standard the NT10 features a self closing, lockable door for added security and an external digital temperature controller and display with light switch.

## **Key Features**

- 600mm wide cabinet
- -1°c to +10°c temperature range
- Digital temperature control
- Fan assisted cooling
- Energy efficient LED lighting
- 5 x shelves
- Lockable doors
- Self closing doors
- · External light switch
- · High efficiency quiet compressor

## Construction

- Stainless steel exterior
- · Mirror finish stainless steel interior
- Chrome shelves