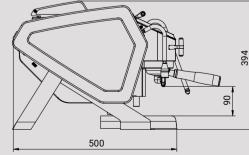

#### TECHNICAL DATA

| Voltage      | Version 1<br>Version 2<br>Version 3 | 220-240V<br>110-120V<br>100V / 50-60 Hz |  |
|--------------|-------------------------------------|-----------------------------------------|--|
| Power cons   | 2.35 kW                             |                                         |  |
| Steam boile  | 1 lt                                |                                         |  |
| Steam boile  | wer 1.5 kW                          |                                         |  |
| Coffee boile | 0.5 lt                              |                                         |  |
| Coffee boile | wer 500 W                           |                                         |  |
| Net weight   | 32 kg                               |                                         |  |
|              |                                     |                                         |  |