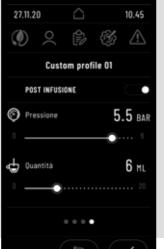

## CUSTOMIZABLE PRESETS

Extraction profiles customizable and storable:

<u>6 standard profiles</u> with optimal parameters presets 12 profiles completely customizable by intervening in all 3 extraction phases, and with the ability to totally disable pre-infusion and post-infusion

\_ your settable manual profiles directly from the Paddle

VOLUMETRIC PUMP

New generation of 70 liters which allows profiling.

PRECRDER Now