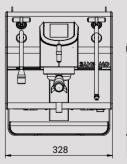

#### TECHNICAL DATA

| Voltage      | Version 1<br>Version 2<br>Version 3 | 220-240V<br>110-120V<br>100V / 50-60 Hz |  |
|--------------|-------------------------------------|-----------------------------------------|--|
| Power cons   | 2.35 kW                             |                                         |  |
| Steam boile  | 1 lt                                |                                         |  |
| Steam boile  | wer 1.5 kW                          |                                         |  |
| Coffee boile | 0.5 lt                              |                                         |  |
| Coffee boile | wer 500 W                           |                                         |  |
| Net weight   | 32 kg                               |                                         |  |
|              |                                     |                                         |  |