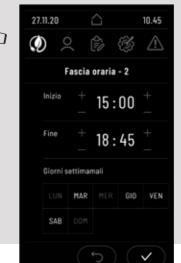

# ENERGY EFFICIENCY

Thanks to two eco / on-off modes: <u>Automatic</u> allows you to select 6 bands hourly daily / weekly. <u>Manual</u> allows you to switch off and on the machine manually

or individual boilers. 