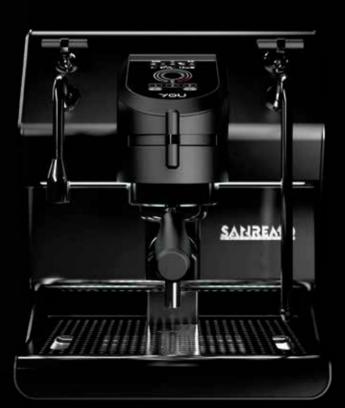

# MADE FOR YOU BY SANREMO

THE NEW SINGLE GROUP MULTI-BOILER MACHINE, NOT ONLY FOR THE PROFESSIONAL MARKET

> Designed to allow total control of the extraction parameters and then... it's all up to you. YOU was born to be more than a professional tool. It is a personal assistant, thanks to the possibility of creating manual settings and saving them by inventing original recipes. Inspiring you to continue to experiment, improve, dare.

# YOU WORK COMPLETE RELIABILITY FROM THE SANREMO GROUP

### **MULTI-BOILER**

Both boilers, coffee and services, are in AISI 316 stainless steel