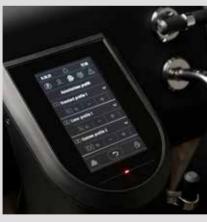

# **USER-FRIENDLY**

The touch-screen display is intuitive with inspired navigation menus to the smartphone APPs.

Quick menu:

choose three extraction profiles which can be accessed with a single touch. General menu:

- all functions are easily reachable, even
- washing and technical assistance.

EASY SERVICE 🥳

The flap opening on the back allows for easy maintenance of the electronic components.

3.0 BAR 💿 | 1.8 SEC 🕱

 $\circ$   $\circ$   $\bullet$ 