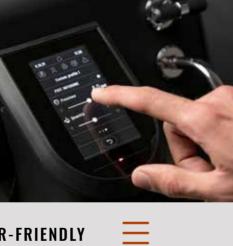

# **USER-FRIENDLY**

The touch-screen display is intuitive with inspired navigation menus to the smartphone APPs.

Quick menu:

choose three extraction profiles which can be accessed with a single touch. General menu:

- all functions are easily reachable, even
- washing and technical assistance.

EASY SERVICE 🥳

The flap opening on the back allows for easy maintenance of the electronic components.

3.0 BAR 💿 | 1.8 SEC 🕱

 $\circ$   $\circ$   $\bullet$ 