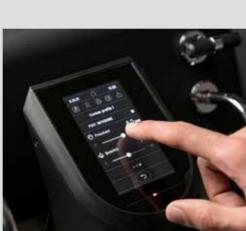

### **CONSTANT STABILITY**

Even after prolonged dispensing, thanks to the electronic control of pressure and temperature.

YOU ARE IN CONTROL

1. Thanks to the front lever (Paddle)

you like instantly creating curve

2. Monitor the **extraction in real time** 

3. Memorise your favourite settings

to retrieve them whenever you want.

custom settings.

on the display.

you can change the pressure however