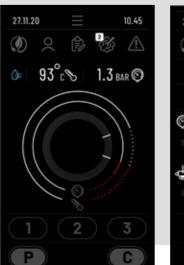

### **CONSTANT STABILITY**

Even after prolonged dispensing, thanks to the electronic control of pressure and temperature.

YOU ARE IN CONTROL

1. Thanks to the front lever (Paddle)

you like instantly creating curve

2. Monitor the **extraction in real time** 

3. Memorise your favourite settings

to retrieve them whenever you want.

custom settings.

on the display.

you can change the pressure however

# **USER-FRIENDLY**

The touch-screen display is intuitive with inspired navigation menus to the smartphone APPs.

Quick menu:

choose three extraction profiles which can be accessed with a single touch. General menu: