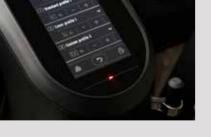

# **USER-FRIENDLY**

The touch-screen display is intuitive with inspired navigation menus to the smartphone APPs.

Quick menu:

choose three extraction profiles which can be accessed with a single touch. General menu:

- all functions are easily reachable, even
- washing and technical assistance.

EASY SERVICE 🥳

The flap opening on the back allows for easy maintenance of the electronic components.

3.0 BAR 💿 | 1.8 SEC 🕱

 $\circ$   $\circ$   $\bullet$ 