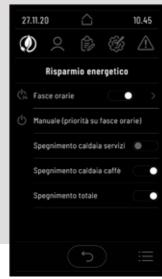

# ENERGY EFFICIENCY

Thanks to two eco / on-off modes: <u>Automatic</u> allows you to select 6 bands hourly daily / weekly. <u>Manual</u> allows you to switch off and on the machine manually

or individual boilers. 