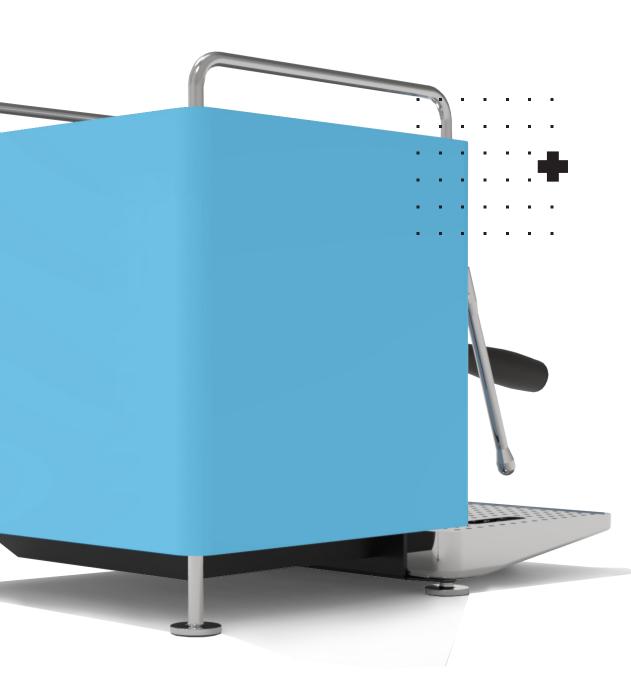

## Small machine, big impact

The CUBE is our most compact coffee machine to date. But beneath its minimal exterior lies the technology and power you would expect from any Sanremo machine. Style, and serious substance.

#### CUBE & CUBE\_R MEASUREMENTS

| Width:           | mm 323   12'-3/4" |
|------------------|-------------------|
| Depth:           | mm 465   18'-3/8" |
| Height:          | mm 369   14'-1/2" |
| Weight (CUBE):   | Kg 22,7   50 lbs  |
| Weight (CUBE_R): | Kg 26,5   58 lbs  |
|                  |                   |