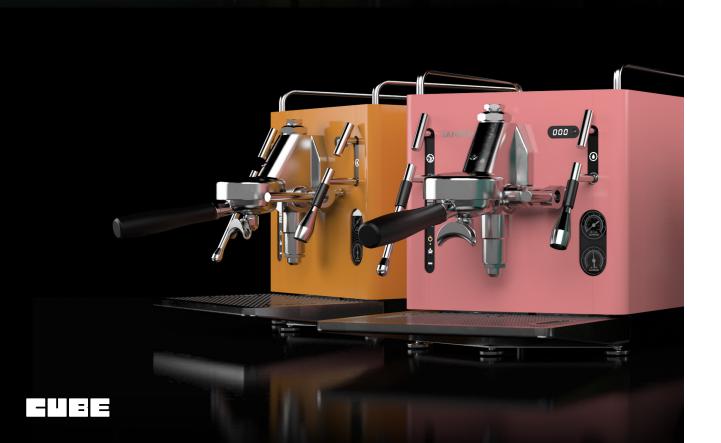

# Make it yours

000 0

9

Customise your CUBE with different colour and finish options. From simple and chic, to bright and bold - build your dream machine.

CUBE (A) Absolute

CUBE <sup>B</sup> Bi\_Colour / Branded

| Polished Stainless Steel 304BA | Standard Painted Finishes | Black Onyx | Snow White | Racing Red | Special Painted Finishes | Candy Pink | Illuminating Yellow | Matcha Croon |
|--------------------------------|---------------------------|------------|------------|------------|--------------------------|------------|---------------------|--------------|
| 04                             | Sta                       | Bla        | Sno        | Ra         | Sp                       | Cal        | n                   | Na           |