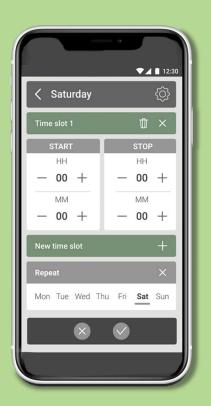

#### Power, in your hands

With WiFi technology and the CUBE app you can control your machine from your phone! Including:

- + Remote machine on/off
- + Set-up boiler temperature for CUBE\_R
- + Manage water tank level
- + Enable and manage water filter signaling.
- + Show shot time in real time
- + Statistics: daily, weekly and monthly counters for coffee and water consumption.
- Weekly scheduler to program up to three different "time slot" per day to fit perfectly around your life!