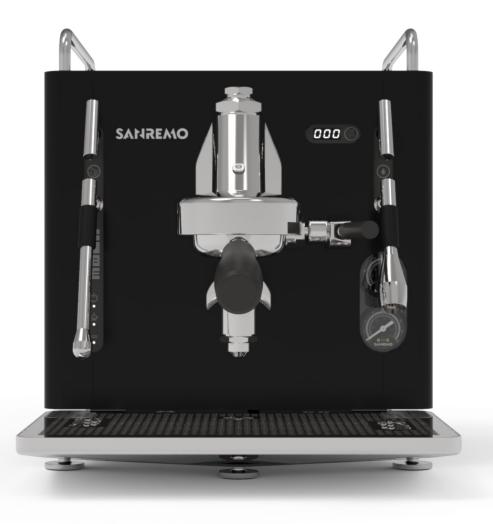

## Small machine, big impact

The CUBE is our most compact coffee machine to date. But beneath its minimal exterior lies the technology and power you would expect from any Sanremo machine. Style, and serious substance.

#### **Technical Features**

- 1.9L heat exchanger boiler stainless steel AISI 316
- + 1.8L internal water tank
- + E61 themosiphon group with mechanical pre-infusion
- + Vibration pump

823

- + Boiler power 1500W/230Vac - 1300W/120Vac
- + Energy Saving System
- WiFi connection with Web AppComplete set of accessories
- for user experience

- Selectable water supply from internal tank or home main line
- High performance volumetric pump rated 54L/h