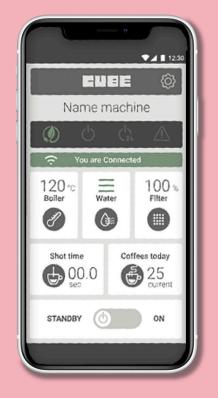

#### Power, in your hands

With WiFi technology and the CUBE app you can control your machine from your phone! Including:

- + Remote machine on/off
- + Set-up boiler temperature for CUBE\_R
- + Manage water tank level
- + Enable and manage water filter signaling.
- + Show shot time in real time
- + Statistics: daily, weekly and monthly counters for coffee and water consumption.
- Weekly scheduler to program up to three different "time slot" per day to fit perfectly around your life!