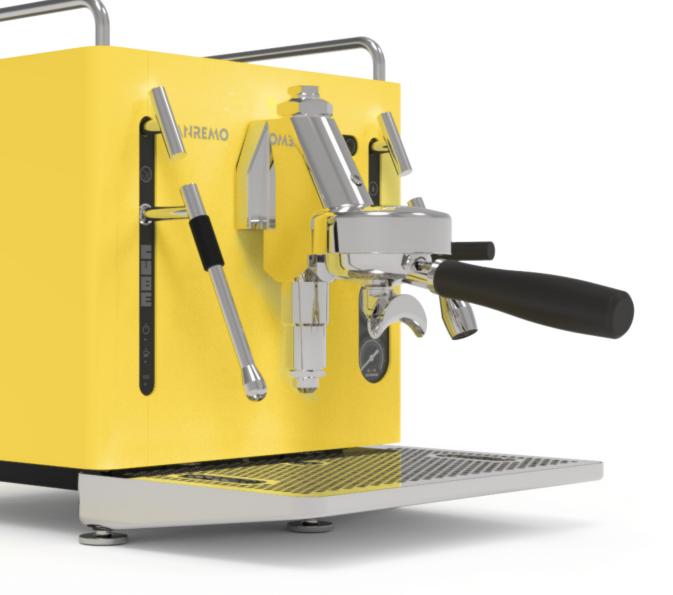

# Make it yours

000 0

9

Customise your CUBE with different colour and finish options. From simple and chic, to bright and bold - build your dream machine.

CUBE (A) Absolute

CUBE <sup>B</sup> Bi\_Colour / Branded

| Polished Stainless Steel 304BA | Standard Painted Finishes | Black Onyx | Snow White | Racing Red | Special Painted Finishes | Candy Pink | Illuminating Yellow | Matcha Croon |
|--------------------------------|---------------------------|------------|------------|------------|--------------------------|------------|---------------------|--------------|
| 04                             | Sta                       | Bla        | Sno        | Ra         | Sp                       | Cal        | n                   | Na           |