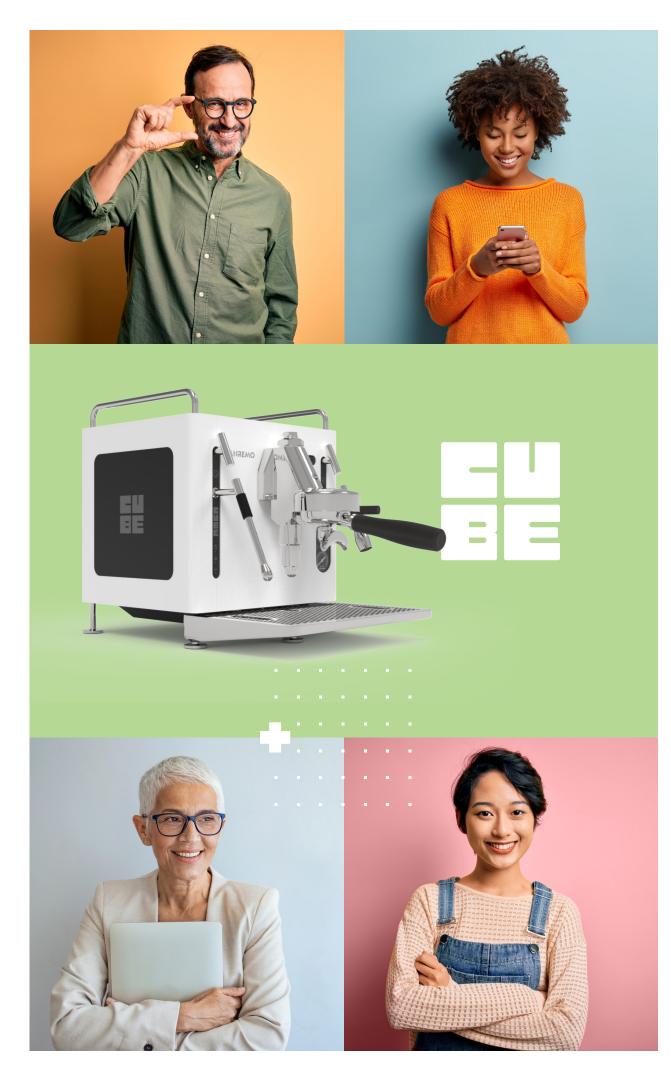

# Make it yours

000 0

9

Customise your CUBE with different colour and finish options. From simple and chic, to bright and bold - build your dream machine.

CUBE (A) Absolute

CUBE <sup>B</sup> Bi\_Colour / Branded

| Polished Stainless Steel 304BA | Standard Painted Finishes | Black Onyx | Snow White | Racing Red | Special Painted Finishes | Candy Pink | Illuminating Yellow | Matcha Croon |
|--------------------------------|---------------------------|------------|------------|------------|--------------------------|------------|---------------------|--------------|
| 04                             | Sta                       | Bla        | Sno        | Ra         | Sp                       | Cal        | n                   | Na           |

Your logo here

Standard Metallic Finishes

Choose your CUBE