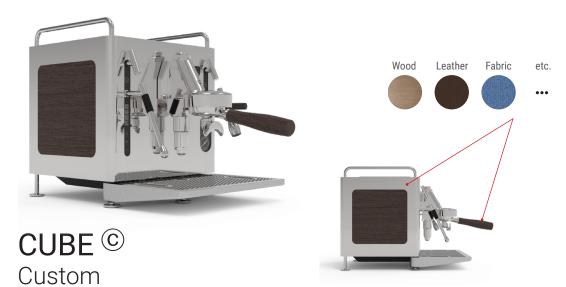

# Make it yours

000 0

9

Customise your CUBE with different colour and finish options. From simple and chic, to bright and bold - build your dream machine.

CUBE (A) Absolute

CUBE <sup>B</sup> Bi\_Colour / Branded

| Polished Stainless Steel 304BA | Standard Painted Finishes | Black Onyx | Snow White | Racing Red | Special Painted Finishes | Candy Pink | Illuminating Yellow | Matcha Croon |
|--------------------------------|---------------------------|------------|------------|------------|--------------------------|------------|---------------------|--------------|
| 04                             | Sta                       | Bla        | Sno        | Ra         | Sp                       | Cal        | n                   | Na           |

Your logo here

Standard Metallic Finishes

Choose your CUBE