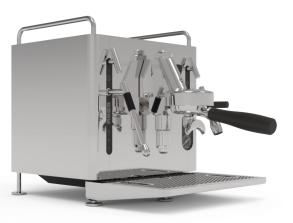

## Small machine, big impact

The CUBE is our most compact coffee machine to date. But beneath its minimal exterior lies the technology and power you would expect from any Sanremo machine. Style, and serious substance.

#### CUBE & CUBE\_R MEASUREMENTS

| Width:           | mm 323   12'-3/4" |
|------------------|-------------------|
| Depth:           | mm 465   18'-3/8" |
| Height:          | mm 369   14'-1/2" |
| Weight (CUBE):   | Kg 22,7   50 lbs  |
| Weight (CUBE_R): | Kg 26,5   58 lbs  |
|                  |                   |