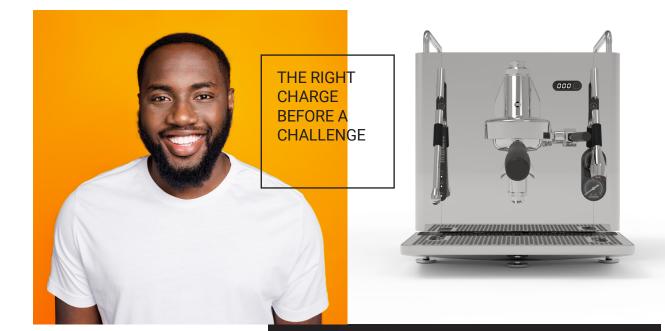

oducing... the CUBE

When you choose Sanremo Coffee Machines, you are not just buying a professional tool or a piece of design: you are acquiring the key to enter our world of "coffee lovers".

When you turn on a Sanremo, you turn on your passion for coffee.

The perfect fit for everyone.



## Small machine, big impact

The CUBE is our most compact coffee machine to date. But beneath its minimal exterior lies the technology and power you would expect from any Sanremo machine. Style, and serious substance.



Not just a coffee machine, it's a lifestyle.



# Be your own barista

SAMREMO

Barista-standard coffee in your own home, at work, wherever and whenever you want.

The CUBE ensures the highest quality coffee experience, cup after cup.

It's time to be your own barista.





















ON YOUR BREAK, WHEN THE BEST IDEAS ARE BORN



# Make it yours

000 0

9

Customise your CUBE with different colour and finish options. From simple and chic, to bright and bold - build your dream machine.





CUBE (A) Absolute



CUBE <sup>B</sup> Bi\_Colour / Branded

| Polished Stainless Steel 304BA | Standard Painted Finishes | Black Onyx | Snow White | Racing Red | Special Painted Finishes | Candy Pink | Illuminating Yellow | Matcha Croon |
|--------------------------------|---------------------------|------------|------------|------------|--------------------------|------------|---------------------|--------------|
| 04                             | Sta                       | Bla        | Sno        | Ra         | Sp                       | Cal        | n                   | N