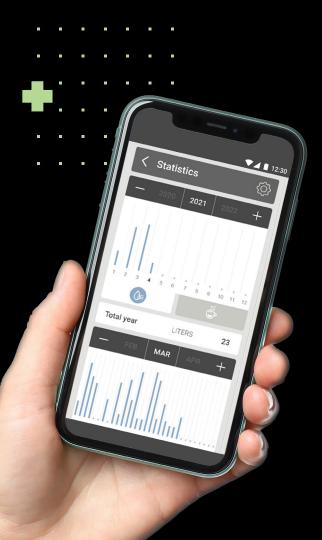

#### Power, in your hands

With WiFi technology and the CUBE app you can control your machine from your phone! Including:

- + Remote machine on/off
- + Set-up boiler temperature for CUBE\_R
- + Manage water tank level
- + Enable and manage water filter signaling.
- + Show shot time in real time
- + Statistics: daily, weekly and monthly counters for coffee and water consumption.
- Weekly scheduler to program up to three different "time slot" per day to fit perfectly around your life!