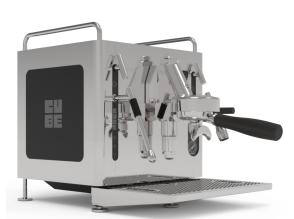

## Small machine, big impact

The CUBE is our most compact coffee machine to date. But beneath its minimal exterior lies the technology and power you would expect from any Sanremo machine. Style, and serious substance.