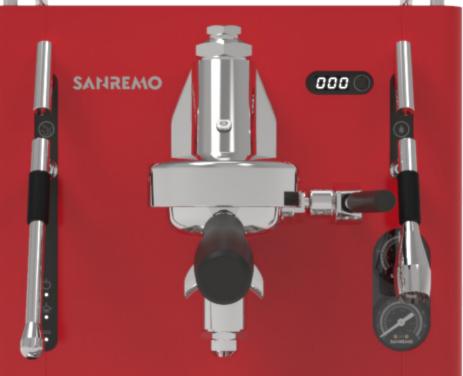

## Small machine, big impact

The CUBE is our most compact coffee machine to date. But beneath its minimal exterior lies the technology and power you would expect from any Sanremo machine. Style, and serious substance.

# Be your own barista

SAMREMO

Barista-standard coffee in your own home, at work, wherever and whenever you want.

The CUBE ensures the highest quality coffee experience, cup after cup.

It's time to be your own barista.

#### **Technical Features**

- 1.9L heat exchanger boiler stainless steel AISI 316
- + 1.8L internal water tank
- + E61 themosiphon group with mechanical pre-infusion
- + Vibration pump

823

- + Boiler power 1500W/230Vac - 1300W/120Vac
- + Energy Saving System
- WiFi connection with Web AppComplete set of accessories
- for user experience

- Selectable water supply from internal tank or home main line
- High performance volumetric pump rated 54L/h