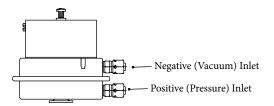

# **SMR** | Air Pressure Switches

a division of Crossroads Industrial Services



**SMR** 

The SMR air differential switch features a convenient manual reset button and three range scales. It is made of sheet metal and is compact and easy to install.

## **FEATURES**

- Sensitive diaphragm
- Snap-action electrical switch S.P.D.T. rated at 10 amps
- Three range scales—from .17" W.C. to a maximum of 12" W.C.
- Easy to install
- Cost-effective pricing
- Manual reset

# **SMR** | Air Pressure Switches

#### **Dimensions**



1/2" Conduit
Knockout

Reset
Button

Note: Dimensions are for reference only.

#### **Inlet Connections**



#### **Electrical**

10A @ 125 VAC.; 8A @ 250 VAC.; 7A @ 277 VAC. (Resistive); 1/8HP @ 125 VAC; 1/4HP @ 250 VAC. Pilot Duty, 125VA @ 125/277 VAC.

### **Shipping Weight**

1 lb. (45 kg)

| Specifications                  |                      |
|---------------------------------|----------------------|
| All Models                      | Optional<br>Fittings |
| Max. Surge Pressure 20" W.C.    | 1/4" Barb            |
| Max. Ambient Temp. 170°F (77°C) | 1/4" Tube            |
| Max. Ambient Temp40°F (-40°C)   | 1/4" Compression     |

#### Mounting

Standard mounting bracket is shown. For additional mounting arrangements, contact the factory.

Pressure switch purchases shall be governed by the terms located at crossroadsindustrialservices.com



a division of Crossroads Industrial Servi