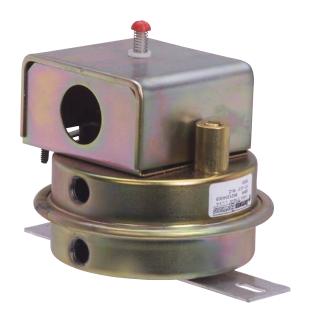

# **SMR** | Air Pressure Switches

a division of Crossroads Industrial Services

**SMR** 

The SMR air differential switch features a convenient manual reset button and three range scales. It is made of sheet metal and is compact and easy to install.

## **FEATURES**

- Sensitive diaphragm
- Snap-action electrical switch S.P.D.T. rated at 10 amps
- Three range scales—from .17" W.C. to a maximum of 12" W.C.
- Easy to install
- Cost-effective pricing
- Manual reset