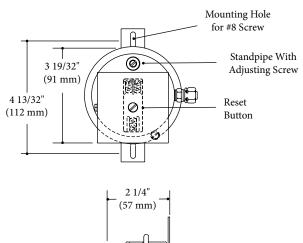

#### **Dimensions**

1/2" Conduit
Knockout

Reset
Button

Note: Dimensions are for reference only.