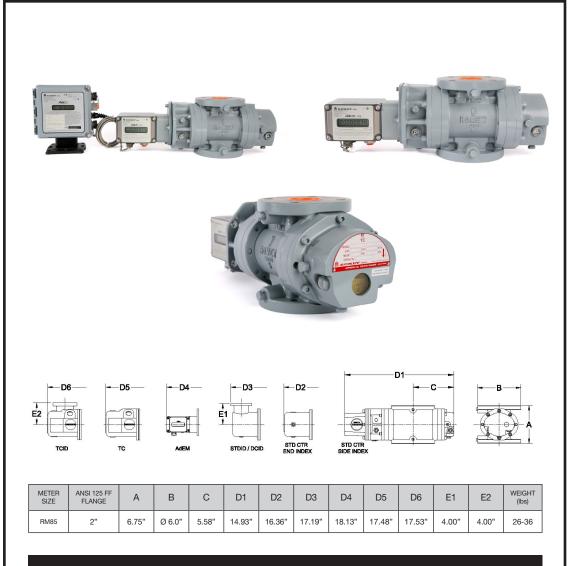

## SOFT METRIC RM85 2" FLANGE CONNECTION

### TECHNICAL SPECIFICATION

| Connection (Flange)             | ANSI 125FF | 2"    |
|---------------------------------|------------|-------|
| MAOP                            | (kPa)      | 1206  |
| Flow Capacity                   | (m³/h)     | 85    |
| Rangeability @ ± 1% Error       |            | 60:1  |
| Rangeability @ ± 2% Error       |            | 100:1 |
| Start Rate                      | (m³/h)     | .113  |
| Stop Rate                       | (m³/h)     | .093  |
| Differential @ 100% Flow        | (Pa)       | 214   |
| Instrument Drive Rate           | (m³/rev)   | .1    |
| LF Pulser (Optional on Std Ctr) | (m³/pulse) | .1    |