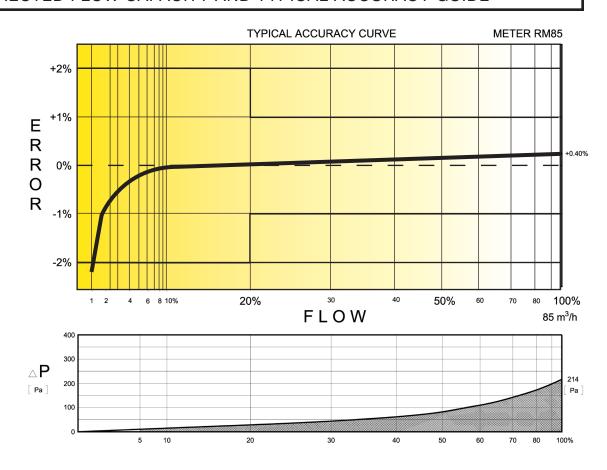

#### CORRECTED FLOW CAPACITY AND TYPICAL ACCURACY GUIDE

| RM85 METER<br>(SM³/H)            |                            |  |
|----------------------------------|----------------------------|--|
| Gauge<br>Pressure<br>kPa<br>1.72 | RM85<br>Qmax =<br>85 m³/hr |  |
| 5                                | 88.9                       |  |
| 10                               | 93.1                       |  |
| 50                               | 126.7                      |  |
| 100                              | 168.6                      |  |
| 150                              | 210.6                      |  |
| 200                              | 252.5                      |  |
| 250                              | 294.4                      |  |
| 300                              | 336.4                      |  |
| 500                              | 504.2                      |  |
| 750                              | 713.9                      |  |
| 1000                             | 923.6                      |  |
| 1100                             | 1007.5                     |  |
| 1200                             | 1091.4                     |  |