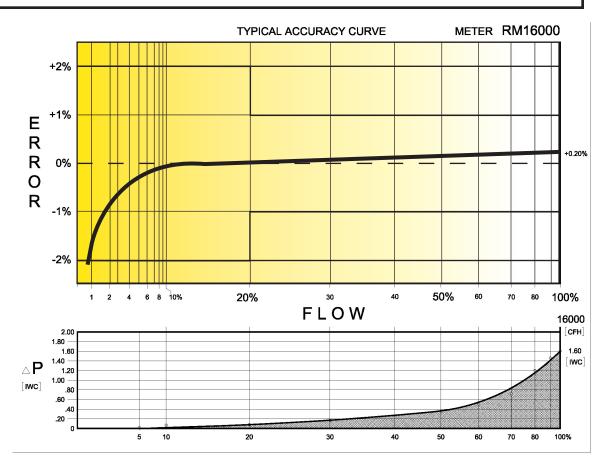

### **TECHNICAL SPECIFICATION**

| Connection (Flanged)                                | ANSI 125 FF | 4"    |
|-----------------------------------------------------|-------------|-------|
| MAOP                                                | (psig)      | 175   |
| Flow Capacity                                       | (cfh)       | 16000 |
| Rangeability* (up to 1:160 @ atmospheric condition) |             | 1:160 |
| Start Rate                                          | (cfh)       | 7.0   |
| Stop Rate                                           | (cfh)       | 4.8   |
| Differential @ 100% Flow                            | (I.W.C.)    | 1.60  |
| Instrument Drive Rate                               | (cf/rev)    | 100   |
| LF Pulser (Optional)                                | (cf/pulse)  | 100   |

<sup>\*</sup>Note: It should be noted, that moving parts in the meters with greater rangeability ratio are made to high class accuracy and tight tolerances.

Improper installation, stresses on piping system due to temperature changes, settling and gas conditions can create a risk of meter rejection.

#### CORRECTED FLOW CAPACITY AND TYPICAL ACCURACY GUIDE

| RM7000 METER<br>(SCFH)                |                                               |  |
|---------------------------------------|-----------------------------------------------|--|
| Gauge<br>Pressure<br>P.S.I.G.<br>0.25 | RM16000<br>Qmax =<br>16000ft <sup>3</sup> /hr |  |
| 2                                     | 16728                                         |  |
| 5                                     | 21073                                         |  |
| 10                                    | 26504                                         |  |
| 15                                    | 31935                                         |  |
| 20                                    | 37366                                         |  |
| 25                                    | 42797                                         |  |
| 50                                    | 69952                                         |  |
| 75                                    | 97108                                         |  |
| 100                                   | 124263                                        |  |
| 125                                   | 151419                                        |  |
| 150                                   | 178574                                        |  |
| 175                                   | 205730                                        |  |