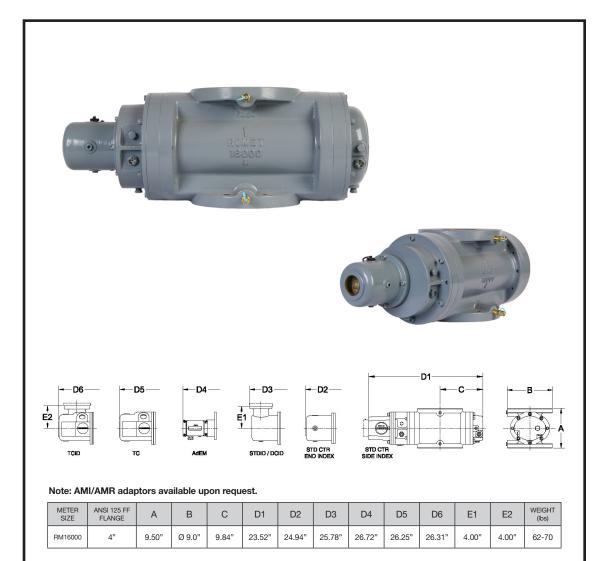

## RM16000 - IMPERIAL

## IMPERIAL RM16000 4" FLANGE CONNECTION

### **TECHNICAL SPECIFICATION**

| Connection (Flanged)                                | ANSI 125 FF | 4"    |
|-----------------------------------------------------|-------------|-------|
| MAOP                                                | (psig)      | 175   |
| Flow Capacity                                       | (cfh)       | 16000 |
| Rangeability* (up to 1:160 @ atmospheric condition) |             | 1:160 |
| Start Rate                                          | (cfh)       | 7.0   |
| Stop Rate                                           | (cfh)       | 4.8   |
| Differential @ 100% Flow                            | (I.W.C.)    | 1.60  |
| Instrument Drive Rate                               | (cf/rev)    | 100   |
| LF Pulser (Optional)                                | (cf/pulse)  | 100   |