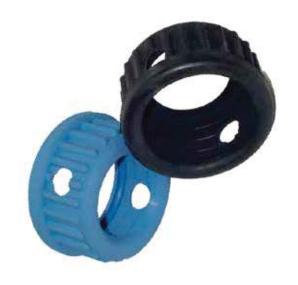

## **WGI Rubber Gauge Guards**

WGl rubber gauge guards are used to protect pressure gauges from accidental physical damage. Made to fit a  $2\frac{1}{2}$ " or 4" bottom or back mount pressure gauge.

| Part Number | Color |  |
|-------------|-------|--|
| PGG-2.5     | Blue  |  |
| PGG-2.5B    | Black |  |
| PGG-40      | Black |  |