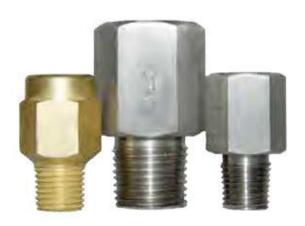

## **WGI General Purpose Pressure Snubbers**

WGI pressure snubbers are designed for use in light oil, water and gas applications to significantly lessen the damaging effects of pulsation on pressure gauges, pressure transducers, transmitters, pressure switches and many other types of pressure instrumentation.

#### **Specifications**

| Process Connection    | 1/4" NPT or 1/2" NPT male x female                                              |  |
|-----------------------|---------------------------------------------------------------------------------|--|
| Material              | Brass or 316 SS                                                                 |  |
| Pressure Rating       | Brass 3,000 PSI<br>316 SS 20,000 PSI                                            |  |
| Operating Temperature | Brass -65°F — 343°F (-53°C — 343°C)<br>316 SS -320°F — 1,500°F (-195°C — 815°C) |  |