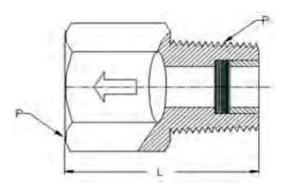

#### **Cross Reference Chart**

| Part Number | Material | Р    | L      |
|-------------|----------|------|--------|
| 25B         | Brass    | 1/4" | 1.376" |
| A25S        | 316 SS   | 1/4" | 1.376" |
| A50S        | 316 SS   | 1/2" | 1.750" |