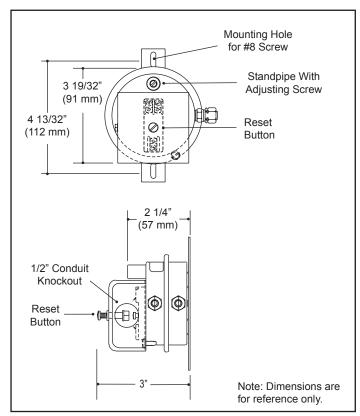

A. J. ANTUNES & CO. www.ajantunes.com 180 Kehoe Blvd., Carol Stream, Illinois 60188

# **SMR Installation Information**

# **▲** IMPORTANT **▲**

Please read these instructions carefully to assure correct installation. This equipment must be installed by a licensed electrician. Prior to being put into operation, check all wiring and function of the unit.

# **Specifications**

**Electrical:** 10A @ 125 VAC.; 8A @ 250 VAC.; 7A @ 277 VAC. (Resistive); 1/8HP @ 125 VAC; 1/4HP @ 250 VAC.

Pilot Duty, 125VA @ 125/277 VAC.

Max. Surge Pressure: 20" W.C.

Max. Ambient Temperature: 170°F (77°C)

Min. Ambient Temperature: -40°F (-40°C)

Shipping Weight: 1 lbs. (.45 kg)

Options:

1/4" Barb

1/4" Tube

1/4" Compression

#### **Dimensions**



#### **Inlet Connections**



### **SMR Installation Information**

# Warranty

- Antunes Controls products are guaranteed to be free from mechanical and electrical defects for a period of one year from date of shipment under normal use and service provided installation is made in accordance with manufacturers' recommendations.
- Parts deemed defective shall be repaired or replaced at manufacturers option and at manufacturers expense but shall not include foreign or federal excise taxes, state or municipal sale or use taxes, all such taxes not limited to the foregoing being responsibility of the purchaser.
- No charge for travel and/or mileage will be allowed to purchaser.
- 4. Antunes Controls reserves the right to make changes in design or make any improvements on any products. The rig