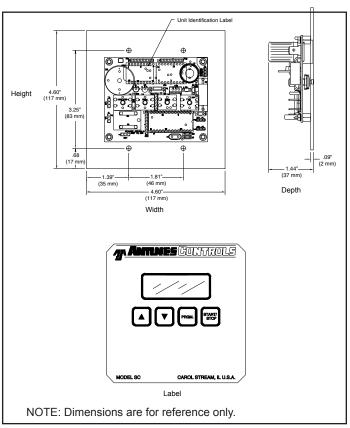

on Information**

# **▲** IMPORTANT **▲**

Please read these instructions carefully to assure correct installation. This equipment must be installed by a licensed electrician. Prior to being put into operation, check all wiring and function of the unit.

# **Specifications**

**Input:** Time programmable from the front of the unit **Power:** 12 VAC +/-10% @ .25 Amp., 50/60 Hz.

Control: On/Off

Output: 3 Amp. Relay or 6-14VDC @ 30MA

Ambient Operating Temp: -30°F to 140°F (-22°C to 60°C)

Connections: Quick disconnects or wire leads

Shipping Weight: 1 lb. (.45 kg)

## **Programming Features**

99:59 Minutes/Seconds or Hours/Minutes

Countdown programming in minutes and seconds

Recall program time while counting down

Flashing LED Alarm at end of time cycle indication

## **Dimensions**



#### Wiring Diagram



#### SCT II Installation Information

#### Warranty

- 1. Antunes Controls products are guaranteed to be free from mechanical and electrical defects for a period of one year from date of shipment under normal use and service provided installation is made in accordance with manufacturers' recommendations.
- Parts deemed defective shall be repaired or replaced at manufacturers option and at manufacturers expense but shall not include foreign or federal excise taxes, state or municipal sale or use taxes, all such taxes not limited to the foregoing being responsibility of the purchaser.
- No charge for travel and/or mileage will be allowed to purchaser.
- 4. Antunes Controls reserves the right to make changes in design or make any improvements on any products. The righ