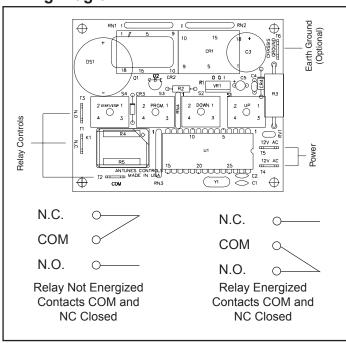

** IMPORTANT **▲**

Please read these instructions carefully to assure correct installation. This equipment must be installed by a licensed electrician. Prior to being put into operation, check all wiring and function of the unit.

# **Specifications**

**Input:** Time programmable from the front of the unit **Power:** 12 VAC +/-10% @ .25 Amp., 50/60 Hz.

Control: On/Off

Output: 3 Amp. Relay or 6-14VDC @ 30MA

Ambient Operating Temp: -30°F to 140°F (-22°C to 60°C)

Connections: Quick disconnects or wire leads

Shipping Weight: 1 lb. (.45 kg)

## **Programming Features**

99:59 Minutes/Seconds or Hours/Minutes

Countdown programming in minutes and seconds

Recall program time while counting down

Flashing LED Alarm at end of time cycle indication

## **Dimensions**



#### Wiring Diagram



#### SCT II Installation Information

#### Warranty

- 1. Antunes Controls products are guaranteed to be free from mechanical and electrical defects for a period of one year from date of shipment under normal use and service provided installation is made in accordance with manufacturers' recommendations.
- Parts deemed defective shall be repaired or replaced at manufacturers option and at manufacturers expense but shall not include foreign or federal excise taxes, state or municipal sale or use taxes, all such taxes not limited to the foregoing being responsibility of the purchaser.
- No charge for travel and/or mileage will be allowed to purchaser.
- 4. Antunes Controls reserves the right to make changes in design or make any improvements on any products. The right is always reserved to