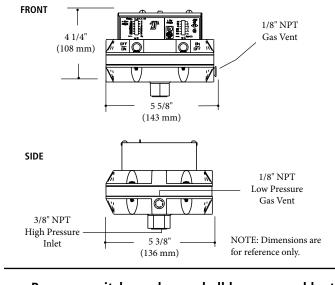

ure switch that monitors pressure and cuts off the electrical control circuit when pressure rises above or drops below the desired setpoint. The high and low gas pressure settings are adjustable. All models are available in reset or recycle type.

### **FEATURES**

- Mount horizontally without need for accurate leveling
- Double switch may be ordered with any combination of high or low pressure ranges
- Select range to meet your requirements
- Two circuit control—each setpoint controls two independent, dry contacts to switch to different voltages
- Rugged die-cast aluminum housing
- Max. surge pressure: 10 PSI
- Max. ambient temperature: 140°F (60°C)
- Min. ambient temperature: -40°F (-40°C)







# **Model D** | Gas Pressure Switches



#### **Dimensions: High Low Gas Pressure Switch**



#### **Mounting Brackets** Large Mounting Holes: 7/8" 5/16 (8 mm) dia. 7/8" (22 mm) Small Mounting Holes: 7/32" (28 mm) 2 5/8 (6 mm) dia (67 mm)



| Ranges Available (All Models) |             |                  |             |
|-------------------------------|-------------|------------------|-------------|
| High Gas Pressure             |             | Low Gas Pressure |             |
| 5-28" W.C.                    | 125-700 mm  | 2-14" W.C.       | 50-350 mm   |
| 10-50" W.C.                   | 250-1250 mm | 10-50" W.C.      | 250-1250 mm |

#### **Specifications**

Electrical Ratings: 4A, 1/8HP @ 125 VAC.; 3A, 1/4 HP @ 250 VAC.;

Pilot Duty 125 VA @ 125-250 VAC.

**Shipping Weight:** HGP-D, LGP-D, RHGP-D, RLGP-D: 2 lbs. (.9 kg)

HLGP-D, RHLGP-D: 4 lbs. (1.8 kg)

#### **Options**