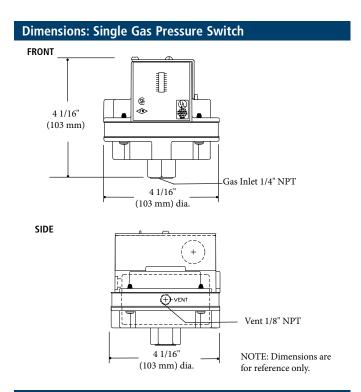

Pressure Switch

The Model D is a high-low gas pressure switch that monitors pressure and cuts off the electrical control circuit when pressure rises above or drops below the desired setpoint. The high and low gas pressure settings are adjustable. All models are available in reset or recycle type.

### **FEATURES**

- Mount horizontally without need for accurate leveling
- Double switch may be ordered with any combination of high or low pressure ranges
- Select range to meet your requirements
- Two circuit control—each setpoint controls two independent, dry contacts to switch to different voltages
- Rugged die-cast aluminum housing
- Max. surge pressure: 10 PSI
- Max. ambient temperature: 140°F (60°C)
- Min. ambient temperature: -40°F (-40°C)







# **Model D** | Gas Pressure Switches



#### **Dimensions: High Low Gas Pressure Switch**



#### **Mounting Brackets** Large Mounting Holes: 7/8" 5/16 (8 mm) dia. 7/8" (22 mm) Small Mounting Holes: 7/32" (28 mm) 2 5/8 (6 mm) dia (67 mm)



| Ranges Available (All Models) |             |                  |             |
|-------------------------------|-------------|------------------|-------------|
| High Gas Pressure             |             | Low Gas Pressure |             |
| 5-28" W.C.                    | 125-700 mm  | 2-14" W.C.       | 50-350 mm   |
| 10-50" W.C.                   | 250-1250 mm | 10-50" W.C.      | 250-1250 mm |

#### **Specifications**

Electrical Ratings: 4A, 1/8HP @ 125 VAC.; 3A, 1/4 HP @ 250 VAC.;

Pilot Duty 125 VA @ 125-250 VAC.

**Shipping Weight:** HGP-D, LGP-D, RHGP-D, RLGP-D: 2 lbs. (.9 kg)