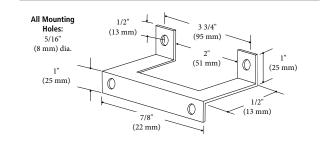

#### **Mounting Brackets** Large Mounting Holes: 7/8" 5/16 (8 mm) dia. 7/8" (22 mm) Small Mounting Holes: 7/32" (28 mm) 2 5/8 (6 mm) dia (67 mm)

| Ranges Available (All Models) |             |                  |             |
|-------------------------------|-------------|------------------|-------------|
| High Gas Pressure             |             | Low Gas Pressure |             |
| 5-28" W.C.                    | 125-700 mm  | 2-14" W.C.       | 50-350 mm   |
| 10-50" W.C.                   | 250-1250 mm | 10-50" W.C.      | 250-1250 mm |