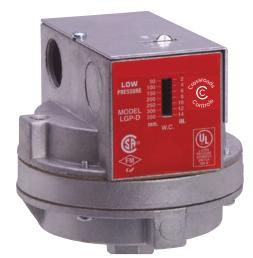

## **Model D** | Gas Pressure Switches

a division of Crossroads Industrial Services

Model LGP-D Single Gas Pressure Switch

Model HLGP-D High-Low Gas Pressure Switch

The Model D is a high-low gas pressure switch that monitors pressure and cuts off the electrical control circuit when pressure rises above or drops below the desired setpoint. The high and low gas pressure settings are adjustable. All models are available in reset or recycle type.