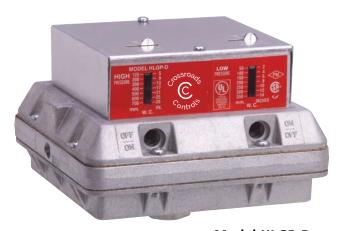

## **Model D** | Gas Pressure Switches

a division of Crossroads Industrial Services

Model LGP-D Single Gas Pressure Switch

Model HLGP-D High-Low Gas Pressure Switch

The Model D is a high-low gas pressure switch that monitors pressure and cuts off the electrical control circuit when pressure rises above or drops below the desired setpoint. The high and low gas pressure settings are adjustable. All models are available in reset or recycle type.