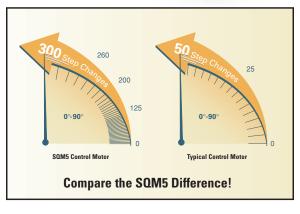

## **SIEMENS**

Finally, a control motor which does JUSTICE to your control signal!

The ultra accurate SQM5 control motor responds with 300 step changes to the finite adjustments provided by advanced process control systems.

## **Obtaining better control**

The SQM5 features a selectable linearization function that electronically converts the input signal to match a typical butterfly valve's flow characteristics. Consequently, flow changes are directly proportional to the input signal throughout the modulating range.