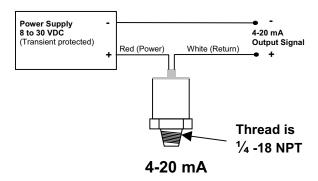

# A/GP (0-50) 4-20 Connection Information 8-30 Volt Input, 4 to 20mA Output

2 foot cable Assembly - 2 Wire: Red = Power White = Return