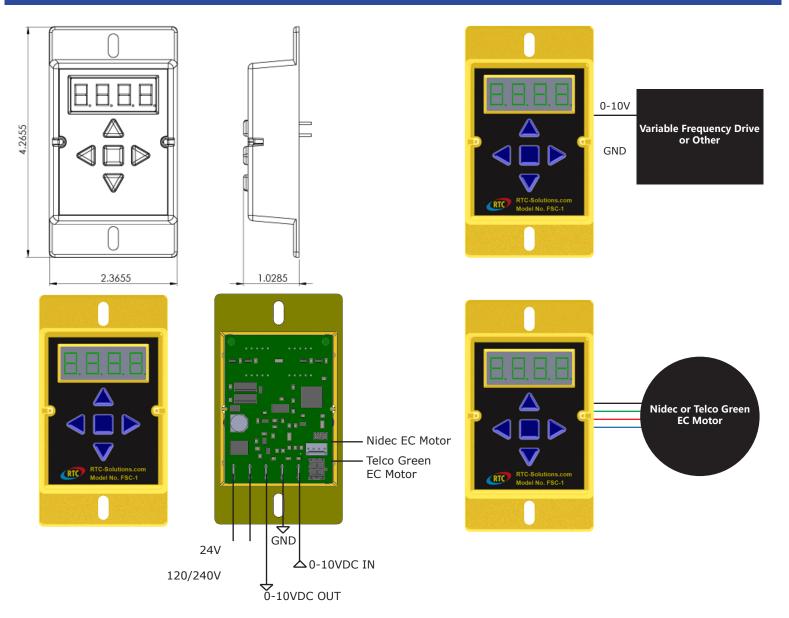

- Speed Control for Nidec and Telco Green EC Motors
- Two EC Motor Connections with Modulating Outputs
- Digital Adjustment via button and LED interface
- Remote Control via 0-10VDC
- Programmable Low Speed and High Speed Limits
- RPM Feedback
- Selectable Applications
  - Motor speed control
    - 0-10V reference

### Description

The FSC-1 is a digital EC motor control. The control has a simple five button interface with a four digit LED display. All programmable parameters can be accessed through the user menu with the five button interface. There are two ECM connectors with modulating outputs, one RPM feedback, and one 0-10V DC input.

### Suggested Specifications

The FSC-1 is compatible with both Telco Green and Nidec motors. User parameters are stored in non-volatile memory and are retained even during a power outage. The FSC-1 is powered by 24V AC.

#### **FSC-1** Specifications

| Power Requirements            | 24VAC @ 20VA                        |
|-------------------------------|-------------------------------------|
| Ambient Operating Temperature | -40°F-140°F<br>-40°C-60°C           |
| Dimensions                    | 2.3655″ <b>W</b> x 4.2655″ <b>H</b> |
| Weight                        | .128 lbs                            |