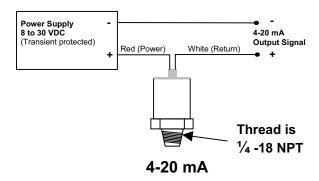

# A/GP (0-500) 4-20 Connection Information 8-30 Volt Input, 4 to 20mA Output

2 foot cable Assembly - 2 Wire: Red = Power White = Return