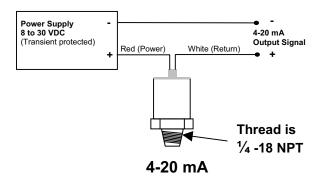

# A/GP (0-300) 4-20 Connection Information 8-30 Volt Input, 4 to 20mA Output

2 foot cable Assembly - 2 Wire: Red = Power White = Return