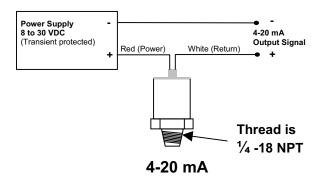

# A/GP (0-200) 4-20 Connection Information 8-30 Volt Input, 4 to 20mA Output

2 foot cable Assembly - 2 Wire: Red = Power White = Return