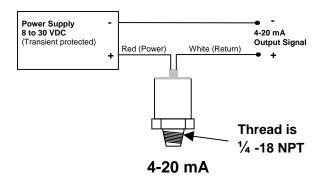

## A/GP (0-15) 4-20 Connection Information 8-30 Volt Input, 4 to 20mA Output

2 foot cable Assembly - 2 Wire: Red = Power White = Return