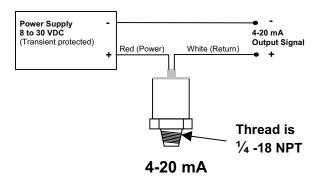

# A/GP (0-100) 4-20 Connection Information 8-30 Volt Input, 4 to 20mA Output

2 foot cable Assembly - 2 Wire: Red = Power White = Return