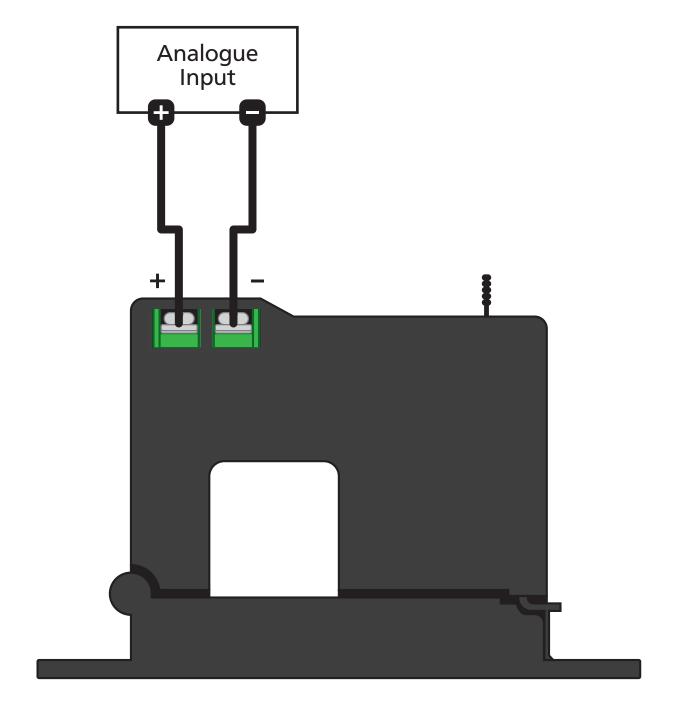

## **ACCS-010**AC Current Sensor

The ACCS-010 is a loop powered AC current sensor that converts an AC current signal into an industry standard 0–10V DC signal.



## **Specifications**

Self powered Using analogue input signal

Sensor type Current transformer

AC to DC conversion technique Averaging scaled in RMS

**Accuracy** 1% of full scale

**Current range** Header selectable 100/150/200A. Overload 175/300/400A respectively (continuous)

**Response time** 250ms (10-90%)

Output 0–10V DC, representing 0–100% of full scale input range

**Casing** Split core hinged type, screw mounting case, ABS material

Dimensions 66H x 100W x 32D (mm)

Connectors barrier strip UL 94 V-O rated

Operating temperature -10-+50°C

Operating humidity 0–95% non condensing

## Wiring





## www.defineinstruments.com

P +64 9 835 1550

E sales@defineinstruments.com