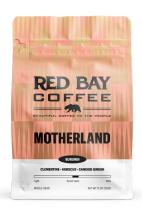

### **Motherland**

Kenya, Medium Roast Ingredients: Roasted Whole Bean Coffee UPC Code: 810028621428 Item Code: MD120Z