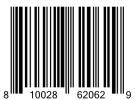

# **Brazilian Cake Lady**

Brazil, Medium Roast

Ingredients: Roasted Whole Bean Coffee

UPC Code: 810028620605 Item Code: BC120Z