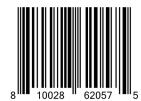

#### **Slow Burn**

Indonesia/Brazil, Dark Roast Ingredients: Roasted Whole Bean Coffee UPC Code: 810028620575

Item Code: SB120Z