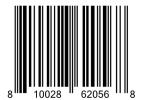

# **Carver's Dream**

Guatemala/Burundi, Medium Roast Ingredients: Roasted Whole Bean Coffee UPC Code: 810028620568 Item Code: CD120Z