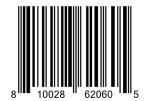

#### **Slow Burn**

Indonesia/Brazil, Dark Roast Ingredients: Roasted Whole Bean Coffee UPC Code: 810028620575

Item Code: SB120Z