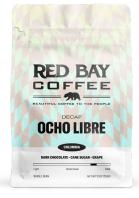

### **Ocho Libre**

Colombia, Medium Roast, Decaf Ingredients: Roasted Whole Bean Coffee UPC Code: 810028620612

Item Code: OL120Z

Roasted by Red Bay Coffee Oakland CA 94601

Whole Roasted Beans 12 oz Bag Shelf Life: 10 Weeks