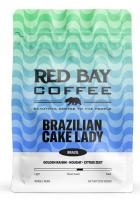

# **Brazilian Cake Lady**

Brazil, Medium Roast

Ingredients: Roasted Whole Bean Coffee

UPC Code: 810028620605 Item Code: BC120Z