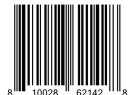

### **Motherland**

Kenya, Medium Roast Ingredients: Roasted Whole Bean Coffee UPC Code: 810028621428 Item Code: MD120Z