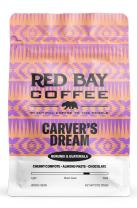

# **Carver's Dream**

Guatemala/Burundi, Medium Roast Ingredients: Roasted Whole Bean Coffee UPC Code: 810028620568 Item Code: CD120Z