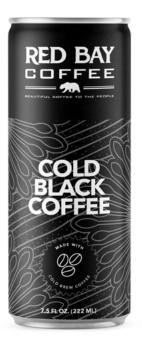

Ingredients: Cold Brew Coffee, Ascorbic Acid, 156 MG of Natural Caffeine

| Nutrition Facts Serving size 1 Can (7.5 fl oz)                                                                                                                      |     |
|---------------------------------------------------------------------------------------------------------------------------------------------------------------------|-----|
| Amount per serving Calories                                                                                                                                         | 90  |
| % Daily Value*                                                                                                                                                      |     |
| Total Fat 0.5g                                                                                                                                                      | 1%  |
| Saturated Fat Og                                                                                                                                                    | 0%  |
| Trans Fat Og                                                                                                                                                        |     |
| Cholesterol Omg                                                                                                                                                     | 0%  |
| Sodium 130mg                                                                                                                                                        | 6%  |
| <b>Total Carbohydrate</b> 20g                                                                                                                                       | 7%  |
| Dietary Fiber 1g                                                                                                                                                    | 4%  |
| Total Sugars 12g                                                                                                                                                    |     |
| Includes 12g Added Sugars                                                                                                                                           | 24% |
| Protein 2g                                                                                                                                                          |     |
| Vitamin D Omcg                                                                                                                                                      | 0%  |
| Calcium 20mg                                                                                                                                                        | 2%  |
| Iron 0.1mg                                                                                                                                                          | 0%  |
| Potassium 550mg                                                                                                                                                     | 10% |
| *The % Daily Value tells you how much a nutrient in a<br>serving of food contributes to a daily diet. 2,000<br>calories a day is used for general nutrition advice. |     |