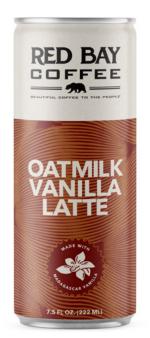

Ingredients: Cold Brew Coffee, Organic Cane Sugar, Organic Oat Milk, Salt, Provanil (Vanilla), Natural Cereal Flavor, Gum, 156 MG of natural caffeine

| Nutrition Facts<br>Serving size 1 Can (7.5 fl oz)                                                                                                                   |  |
|---------------------------------------------------------------------------------------------------------------------------------------------------------------------|--|
| Amount per serving Calories 90                                                                                                                                      |  |
| % Daily Value*                                                                                                                                                      |  |
| Total Fat 1g 1%                                                                                                                                                     |  |
| Saturated Fat Og 0%                                                                                                                                                 |  |
| Trans Fat Og                                                                                                                                                        |  |
| Cholesterol Omg 0%                                                                                                                                                  |  |
| <b>Sodium</b> 150mg <b>7%</b>                                                                                                                                       |  |
| <b>Total Carbohydrate</b> 20g <b>7%</b>                                                                                                                             |  |
| Dietary Fiber 2g 7%                                                                                                                                                 |  |
| Total Sugars 12g                                                                                                                                                    |  |
| Includes 12g Added Sugars 24%                                                                                                                                       |  |
| Protein 2g                                                                                                                                                          |  |
| Vitamin D Omcg 0%                                                                                                                                                   |  |
| Calcium 20mg 2%                                                                                                                                                     |  |
| Iron 1.3mg 8%                                                                                                                                                       |  |
| Potassium 560mg 10%                                                                                                                                                 |  |
| *The % Daily Value tells you how much a nutrient in a<br>serving of food contributes to a daily diet. 2,000<br>calories a day is used for general nutrition advice. |  |