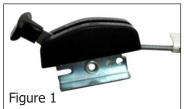

#### **C2000 Control Lever**

The new Start levers cannot be attached to older C2000 handlebars that have the welded control lever bracket attached.

The welded metal control lever has been replaced by a bolton plastic control lever:

C2000 Control **Lever Assembly** inc Cable

Part No: 25010001

**Control Lever exc** Cable

Part No: 25010001-1

**Control Cable Only** Part No: 25010001-2

If you require further assistance please contact our Technical Department via email technical@tracmaster.co.uk or phone 01444 247689.