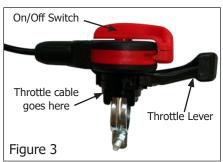

### C2000 On/Off Switch & Throttle Lever

The following throttle and on/off switch have been replaced:

Figure 2

**Throttle Lever** Part No: 17613

**On/Off Switch** 

Part No: 35120-733-F51

The new Start lever combines the on/off switch and throttle lever into a single part:

On/Off Switch & **Throttle Assembly** 

**Inc Throttle Cable** Part No: 2501002

**Exc Throttle Cable** Part No: 2501002-2

**Throttle Cable** Part No: 2501002-1

The new Throttle and Switch can be used on older C2000 handlebars.