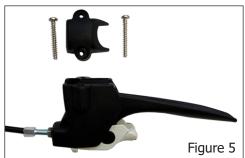

#### **C2000 Control Lever**

The new Start levers cannot be attached to older C2000 handlebars that have the welded control lever bracket attached.

The welded metal control lever has been replaced by a bolton plastic control lever:

C2000 Control **Lever Assembly** inc Cable

Part No: 25010001

**Control Lever exc** Cable

Part No: 25010001-1

**Control Cable Only** Part No: 25010001-2

If you require further assistance please contact our Technical Department via email technical@tracmaster.co.uk or phone 01444 247689.