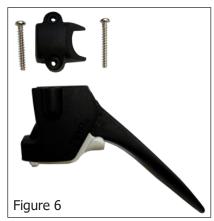

#### **C2000 Control Lever**

The new Start levers cannot be attached to older C2000 handlebars that have the welded control lever bracket attached.

The welded metal control lever has been replaced by a bolton plastic control lever:

C2000 Control **Lever Assembly** inc Cable

Part No: 25010001

**Control Lever exc** Cable

Part No: 25010001-1

**Control Cable Only** Part No: 25010001-2

If you require further assistance please contact our Technical Department via email technical@tracmaster.co.uk or phone 01444 247689.