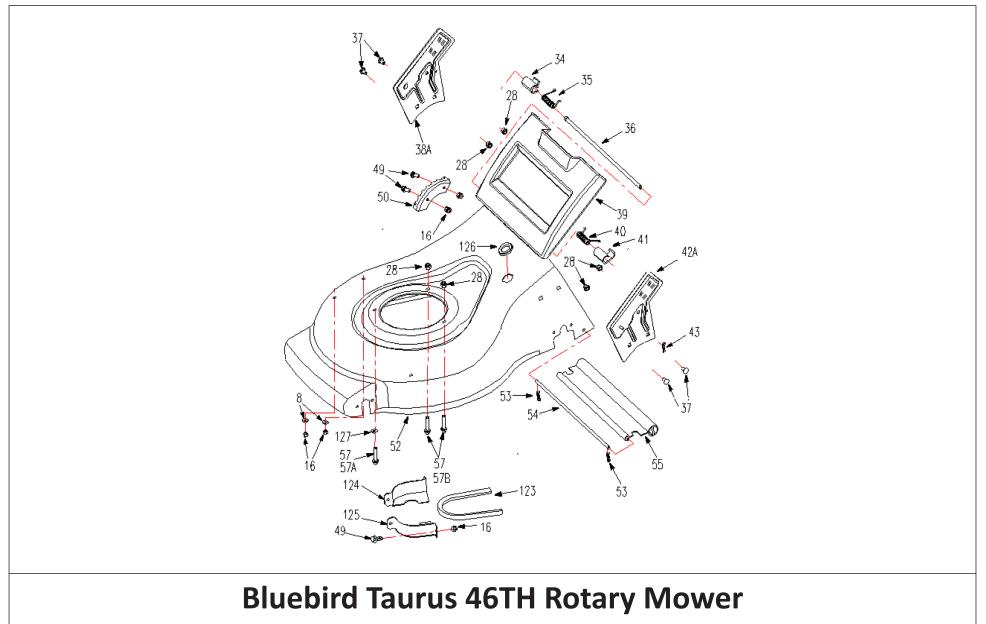

## Blue Bird

| REF NO. | PART NO.     | DESCRIPTION                 |
|---------|--------------|-----------------------------|
| 8       | B97.1-6      | Flat Washer 6mm             |
| 12      | B820-640     | Phillips Hd Screw M6x40mm   |
| 14      | B820-650     | Phillips Hd Screw M6×50mm   |
| 15      | 2011031      | Cable Clip                  |
| 16      | B6182-6      | Nut M6                      |
| 18      | 2215300      | Throttle Control Assembly   |
| 18A     | 2215300A     | Throttle Control Assembly   |
| 19      | 2203333      | Cable Unit                  |
| 19A     | 2203334      | Cable Unit                  |
| 24      | XSZ56-1-09   | Knob Nut M8                 |
| 28      | B6182-8      | Nylon Insert Lock Nut M8mm  |
| 34      | 2000054      | Torsion Spring Seat, RH     |
| 35      | 2000056      | Torsion Spring, Right       |
| 36      | 2000024      | Rod, Rear Cover             |
| 37      | B801-816     | Square Neck Bolt M8x16mm    |
| 38A     | 1822006      | Right Bracket               |
| 39      | 1800004      | Rear Cover                  |
| 40      | 2000055      | Torsion Spring,Left         |
| 41      | 2000053      | Torsion Spring Seat, LH     |
| 42A     | 1822004      | Left Bracket                |
| 43      | XSZ56-1-17   | Hair Pin                    |
| 49      | B5787-616    | Hex Hd. Flange Bolt M6x16mm |
| 50      | 1822031      | Height Adjustment           |
| 52      | 1822050      | Mower Deck                  |
| 53      | B91-220      | Hair Pin 2×20               |
| 54      | 2000006      | Rod, Rear Guard             |
| 55      | XSS46-15     | Rear Guard                  |
| 57      | B5787-835    | Hex Hd. Flange Bolt M8×35mm |
| 57A     | B5787-820▲   | Hex Hd. Flange Bolt M8×20mm |
| 57B     | B5787-840▲   | Square Neck Bolt M8×40mm    |
| 66      | WORD18.6-04  | Handle Grip                 |
| 67      | 2003101      | Blade Control Handle        |
| 68      | 1803002A     | Upper Handle                |
| 69      | WORD18.6-01A | Lower Handle                |
| 70      | XSZ56-1-15   | Bolt, Handle                |
| 71      | B801-840     | Square Neck Bolt M8×40mm    |
| 72      | 00701        | Hub Cap                     |
| 73      | B5787-816    | Hex Hd. Flange Bolt M8x16mm |
| 74      | 00700        | Wheel 7×2.25″               |
| 75      | WORD18-01    | Bearing                     |

| 76       | 1807130A     | Rear Axle assembly                |
|----------|--------------|-----------------------------------|
| 78       | WORD18.5.2   | Cutting Height Adjustment Lever   |
| 78       | 2007402      | Bushing                           |
| 78       | 1807110      | Front Shaft Assembly              |
| 80       | 1810016      |                                   |
|          |              | Tension Spring<br>Haul Shank Seam |
| 81<br>82 | 1822002      |                                   |
|          | B97.1-12     | Flat Washer 12 mm                 |
| 83       | B955-12      | Wave Spring Washer 12mm           |
| 89       | 1800023      | Bushing                           |
| 90       | 1819100      | Blade Adapter                     |
| 91       | XSS46-01     | Blade                             |
| 92       | XSZ56-2-17   | Washer                            |
| 93       | WORD18-08A   | Hex Hd. Bolt 3/8"-24/1"×1-3/4"    |
| 103      | 1822071      | Bag Frame                         |
| 104      | 1806300      | Fabric Bag                        |
| 121      | 2003201      | Drive Clutch Lever                |
| 122      | 2203003      | Bracket                           |
| 123      | 1800001A     | V-Belt Z762                       |
| 124      | 1808213      | Right Pulley Guard                |
| 125      | 1808212      | Left Pulley Guard                 |
| 126      | 4LZ2.16.4-04 | Rubber Ring                       |
| 127      | B93-8▲       | Washer8                           |
| 130      | 2007401      | Bushing                           |
| 131      | 00811        | Hub Cap                           |
| 132      | 2201002      | 1/2"Bearing                       |
| 133      | 00810        | Wheel 8"×2"                       |
| 134      | 2200034      | Cover                             |
| 135      | B896-9       | E-Clip 9                          |
| 136      | 2200033      | Pinion Gear, Right                |
| 137      | XSZ56-2-06   | E-Clip 19                         |
| 138      | 2200032      | Pinion Gear, Left                 |
| 139      | 2207002      | Bearing Housing                   |
| 140      | 2207003      | Bearing                           |
| 141      | 2207001      | Spacer                            |
| 142      | XSZ56-2-08   | Roll Pin                          |
| 143      | B879-516     | Roll Pin 5×16                     |
|          |              | The second second second          |
| 144      | 1807400      | Transmission                      |