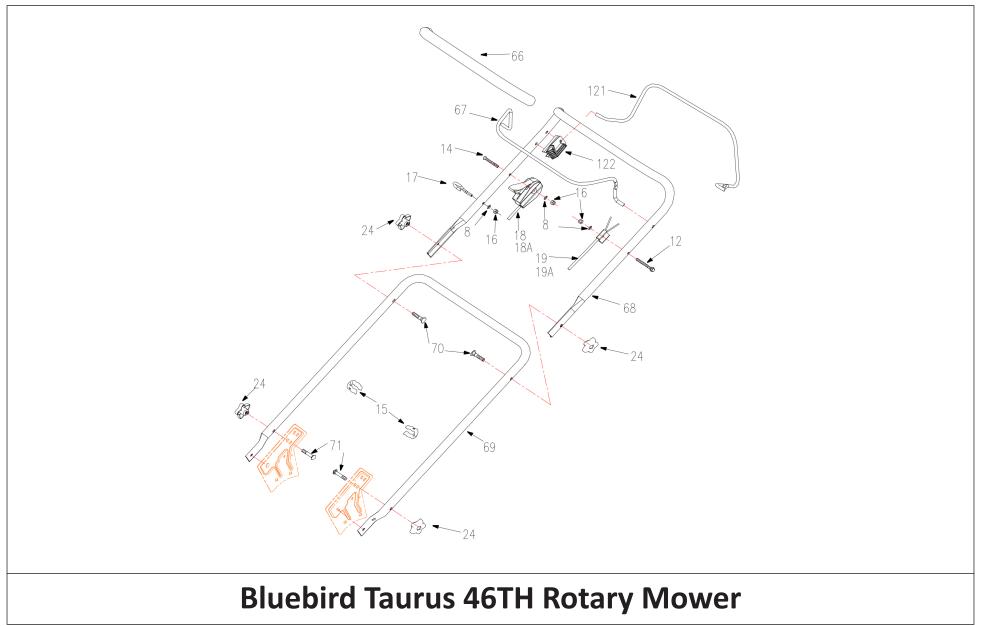

## Blue Bird

| REF NO. | PART NO.     | DESCRIPTION                 |
|---------|--------------|-----------------------------|
| 8       | B97.1-6      | Flat Washer 6mm             |
| 12      | B820-640     | Phillips Hd Screw M6x40mm   |
| 14      | B820-650     | Phillips Hd Screw M6×50mm   |
| 15      | 2011031      | Cable Clip                  |
| 16      | B6182-6      | Nut M6                      |
| 18      | 2215300      | Throttle Control Assembly   |
| 18A     | 2215300A     | Throttle Control Assembly   |
| 19      | 2203333      | Cable Unit                  |
| 19A     | 2203334      | Cable Unit                  |
| 24      | XSZ56-1-09   | Knob Nut M8                 |
| 28      | B6182-8      | Nylon Insert Lock Nut M8mm  |
| 34      | 2000054      | Torsion Spring Seat, RH     |
| 35      | 2000056      | Torsion Spring, Right       |
| 36      | 2000024      | Rod, Rear Cover             |
| 37      | B801-816     | Square Neck Bolt M8x16mm    |
| 38A     | 1822006      | Right Bracket               |
| 39      | 1800004      | Rear Cover                  |
| 40      | 2000055      | Torsion Spring,Left         |
| 41      | 2000053      | Torsion Spring Seat, LH     |
| 42A     | 1822004      | Left Bracket                |
| 43      | XSZ56-1-17   | Hair Pin                    |
| 49      | B5787-616    | Hex Hd. Flange Bolt M6x16mm |
| 50      | 1822031      | Height Adjustment           |
| 52      | 1822050      | Mower Deck                  |
| 53      | B91-220      | Hair Pin 2×20               |
| 54      | 2000006      | Rod, Rear Guard             |
| 55      | XSS46-15     | Rear Guard                  |
| 57      | B5787-835    | Hex Hd. Flange Bolt M8×35mm |
| 57A     | B5787-820▲   | Hex Hd. Flange Bolt M8×20mm |
| 57B     | B5787-840▲   | Square Neck Bolt M8×40mm    |
| 66      | WORD18.6-04  | Handle Grip                 |
| 67      | 2003101      | Blade Control Handle        |
| 68      | 1803002A     | Upper Handle                |
| 69      | WORD18.6-01A | Lower Handle                |
| 70      | XSZ56-1-15   | Bolt, Handle                |
| 71      | B801-840     | Square Neck Bolt M8×40mm    |
| 72      | 00701        | Hub Cap                     |
| 73      | B5787-816    | Hex Hd. Flange Bolt M8x16mm |
| 74      | 00700        | Wheel 7×2.25″               |
| 75      | WORD18-01    | Bearing                     |

| 76       | 1807130A     | Rear Axle assembly                |
|----------|--------------|-----------------------------------|
| 78       | WORD18.5.2   | Cutting Height Adjustment Lever   |
| 78       | 2007402      | Bushing                           |
| 78       | 1807110      | Front Shaft Assembly              |
| 80       | 1810016      |                                   |
|          |              | Tension Spring<br>Haul Shank Seam |
| 81<br>82 | 1822002      |                                   |
|          | B97.1-12     | Flat Washer 12 mm                 |
| 83       | B955-12      | Wave Spring Washer 12mm           |
| 89       | 1800023      | Bushing                           |
| 90       | 1819100      | Blade Adapter                     |
| 91       | XSS46-01     | Blade                             |
| 92       | XSZ56-2-17   | Washer                            |
| 93       | WORD18-08A   | Hex Hd. Bolt 3/8"-24/1"×1-3/4"    |
| 103      | 1822071      | Bag Frame                         |
| 104      | 1806300      | Fabric Bag                        |
| 121      | 2003201      | Drive Clutch Lever                |
| 122      | 2203003      | Bracket                           |
| 123      | 1800001A     | V-Belt Z762                       |
| 124      | 1808213      | Right Pulley Guard                |
| 125      | 1808212      | Left Pulley Guard                 |
| 126      | 4LZ2.16.4-04 | Rubber Ring                       |
| 127      | B93-8▲       | Washer8                           |
| 130      | 2007401      | Bushing                           |
| 131      | 00811        | Hub Cap                           |
| 132      | 2201002      | 1/2"Bearing                       |
| 133      | 00810        | Wheel 8"×2"                       |
| 134      | 2200034      | Cover                             |
| 135      | B896-9       | E-Clip 9                          |
| 136      | 2200033      | Pinion Gear, Right                |
| 137      | XSZ56-2-06   | E-Clip 19                         |
| 138      | 2200032      | Pinion Gear, Left                 |
| 139      | 2207002      | Bearing Housing                   |
| 140      | 2207003      | Bearing                           |
| 141      | 2207001      | Spacer                            |
| 142      | XSZ56-2-08   | Roll Pin                          |
| 143      | B879-516     | Roll Pin 5×16                     |
|          |              | The second second second          |
| 144      | 1807400      | Transmission                      |