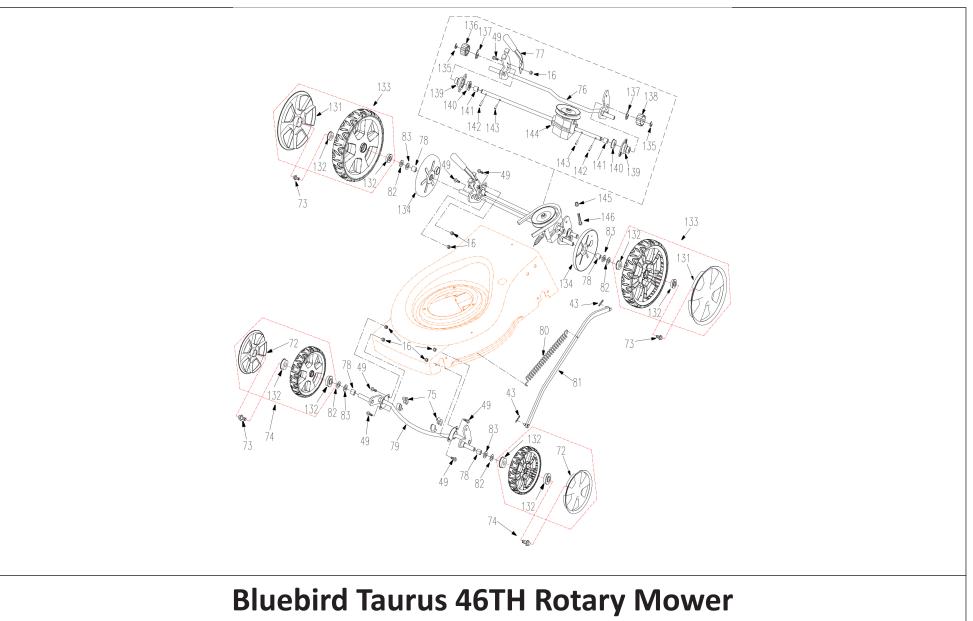

| 76       | 1807130A     | Rear Axle assembly                |
|----------|--------------|-----------------------------------|
| 78       | WORD18.5.2   | Cutting Height Adjustment Lever   |
| 78       | 2007402      | Bushing                           |
| 78       | 1807110      | Front Shaft Assembly              |
| 80       | 1810016      |                                   |
|          |              | Tension Spring<br>Haul Shank Seam |
| 81<br>82 | 1822002      |                                   |
|          | B97.1-12     | Flat Washer 12 mm                 |
| 83       | B955-12      | Wave Spring Washer 12mm           |
| 89       | 1800023      | Bushing                           |
| 90       | 1819100      | Blade Adapter                     |
| 91       | XSS46-01     | Blade                             |
| 92       | XSZ56-2-17   | Washer                            |
| 93       | WORD18-08A   | Hex Hd. Bolt 3/8"-24/1"×1-3/4"    |
| 103      | 1822071      | Bag Frame                         |
| 104      | 1806300      | Fabric Bag                        |
| 121      | 2003201      | Drive Clutch Lever                |
| 122      | 2203003      | Bracket                           |
| 123      | 1800001A     | V-Belt Z762                       |
| 124      | 1808213      | Right Pulley Guard                |
| 125      | 1808212      | Left Pulley Guard                 |
| 126      | 4LZ2.16.4-04 | Rubber Ring                       |
| 127      | B93-8▲       | Washer8                           |
| 130      | 2007401      | Bushing                           |
| 131      | 00811        | Hub Cap                           |
| 132      | 2201002      | 1/2"Bearing                       |
| 133      | 00810        | Wheel 8"×2"                       |
| 134      | 2200034      | Cover                             |
| 135      | B896-9       | E-Clip 9                          |
| 136      | 2200033      | Pinion Gear, Right                |
| 137      | XSZ56-2-06   | E-Clip 19                         |
| 138      | 2200032      | Pinion Gear, Left                 |
| 139      | 2207002      | Bearing Housing                   |
| 140      | 2207003      | Bearing                           |
| 141      | 2207001      | Spacer                            |
| 142      | XSZ56-2-08   | Roll Pin                          |
| 143      | B879-516     | Roll Pin 5×16                     |
|          |              | The second second second          |
| 144      | 1807400      | Transmission                      |