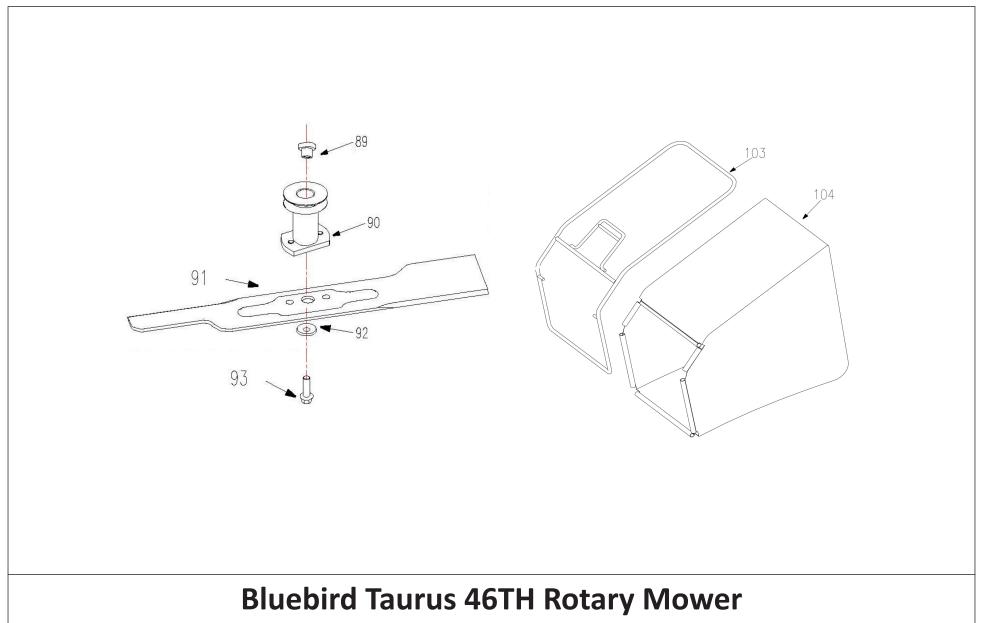

| 76       | 1807130A     | Rear Axle assembly                |
|----------|--------------|-----------------------------------|
| 78       | WORD18.5.2   | Cutting Height Adjustment Lever   |
| 78       | 2007402      | Bushing                           |
| 78       | 1807110      | Front Shaft Assembly              |
| 80       | 1810016      |                                   |
|          |              | Tension Spring<br>Haul Shank Seam |
| 81<br>82 | 1822002      |                                   |
|          | B97.1-12     | Flat Washer 12 mm                 |
| 83       | B955-12      | Wave Spring Washer 12mm           |
| 89       | 1800023      | Bushing                           |
| 90       | 1819100      | Blade Adapter                     |
| 91       | XSS46-01     | Blade                             |
| 92       | XSZ56-2-17   | Washer                            |
| 93       | WORD18-08A   | Hex Hd. Bolt 3/8"-24/1"×1-3/4"    |
| 103      | 1822071      | Bag Frame                         |
| 104      | 1806300      | Fabric Bag                        |
| 121      | 2003201      | Drive Clutch Lever                |
| 122      | 2203003      | Bracket                           |
| 123      | 1800001A     | V-Belt Z762                       |
| 124      | 1808213      | Right Pulley Guard                |
| 125      | 1808212      | Left Pulley Guard                 |
| 126      | 4LZ2.16.4-04 | Rubber Ring                       |
| 127      | B93-8▲       | Washer8                           |
| 130      | 2007401      | Bushing                           |
| 131      | 00811        | Hub Cap                           |
| 132      | 2201002      | 1/2"Bearing                       |
| 133      | 00810        | Wheel 8"×2"                       |
| 134      | 2200034      | Cover                             |
| 135      | B896-9       | E-Clip 9                          |
| 136      | 2200033      | Pinion Gear, Right                |
| 137      | XSZ56-2-06   | E-Clip 19                         |
| 138      | 2200032      | Pinion Gear, Left                 |
| 139      | 2207002      | Bearing Housing                   |
| 140      | 2207003      | Bearing                           |
| 141      | 2207001      | Spacer                            |
| 142      | XSZ56-2-08   | Roll Pin                          |
| 143      | B879-516     | Roll Pin 5×16                     |
|          |              | The second second second          |
| 144      | 1807400      | Transmission                      |