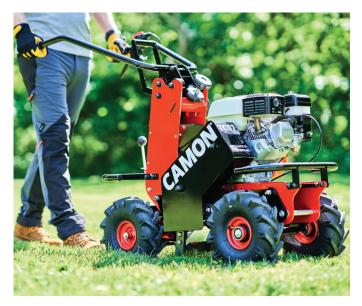

## **CAPABILITIES**

Compact yet robust, the **CAMON TC07** effortlessly tackles tasks that would otherwise be time-consuming and labour-intensive.

Within moments, it can strip a grassy surface down to the bare soil, priming it for your next project. Its size allows for easy manoeuvrability in tight spots, as well as convenient storage and transport.

With the **CAMON TC07**, users can trust in its enduring build quality, promising years of reliable service. The grass cutting blade is made from specialty steel, guaranteeing longevity, while its drive mechanism is constructed from high quality components to ensure reliability.

The **CAMON TC07** also offers a choice of drive wheels, that allows the user to choose between levels of traction. The agricultural wheels offer a more aggressive drive.