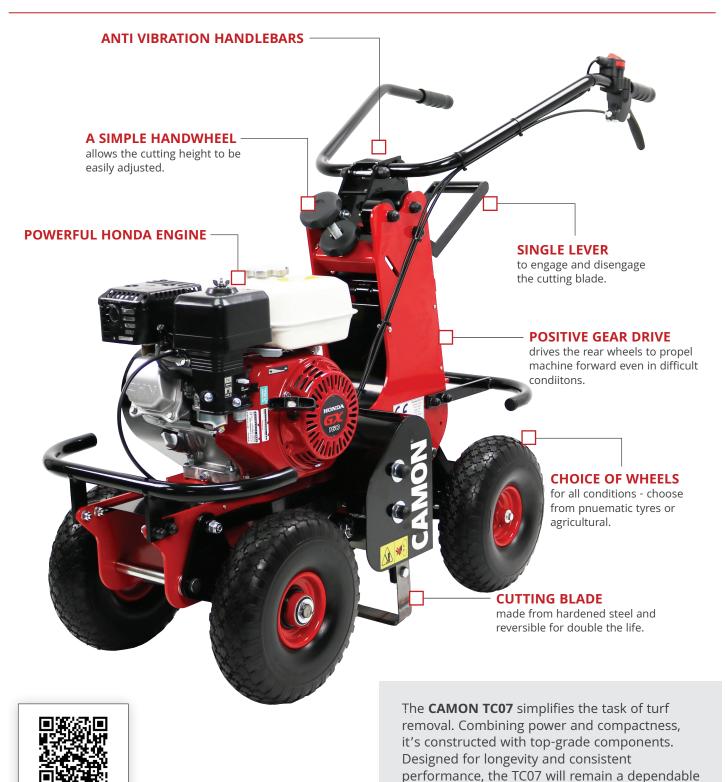

## **CAPABILITIES**

Compact yet robust, the **CAMON TC07** effortlessly tackles tasks that would otherwise be time-consuming and labour-intensive.

Within moments, it can strip a grassy surface down to the bare soil, priming it for your next project. Its size allows for easy manoeuvrability in tight spots, as well as convenient storage and transport.

With the **CAMON TC07**, users can trust in its enduring build quality, promising years of reliable service. The grass cutting blade is made from specialty steel, guaranteeing longevity, while its drive mechanism is constructed from high quality components to ensure reliability.

The **CAMON TC07** also offers a choice of drive wheels, that allows the user to choose between levels of traction. The agricultural wheels offer a more aggressive drive.

## **SPECIFICATION**

| ENGINE        | HONDA GX160          |
|---------------|----------------------|
| WORKING WIDTH | 30CM                 |
| CUTTING DEPTH | 1CM TO 3½CM          |
| DRIVE         | POSITIVE GEAR DRIVE  |
| WHEELS        | PUNCTURE PROOF TYRES |
|               | AGRICULTURAL TYRES   |
| WEIGHT        | 93KG                 |
| DIMENSIONS    | 128CM X 54CM X 102CM |