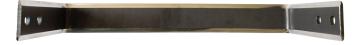

With the **CAMON TC07**, users can trust in its enduring build quality, promising years of reliable service. The grass cutting blade is made from specialty steel, guaranteeing longevity, while its drive mechanism is constructed from high quality components to ensure reliability.

**HARDENDED STEEL REVERSIBLE CUTTING BLADE** made of Hardox\* for extended wear and reversible for double the lifespan.