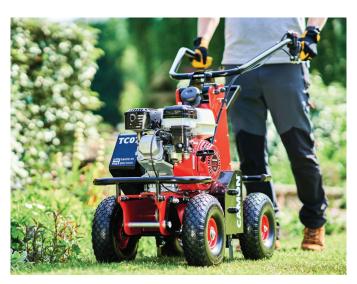

## **CAPABILITIES**

Compact yet robust, the **CAMON TC07** effortlessly tackles tasks that would otherwise be time-consuming and labour-intensive.

Within moments, it can strip a grassy surface down to the bare soil, priming it for your next project. Its size allows for easy manoeuvrability in tight spots, as well as convenient storage and transport.