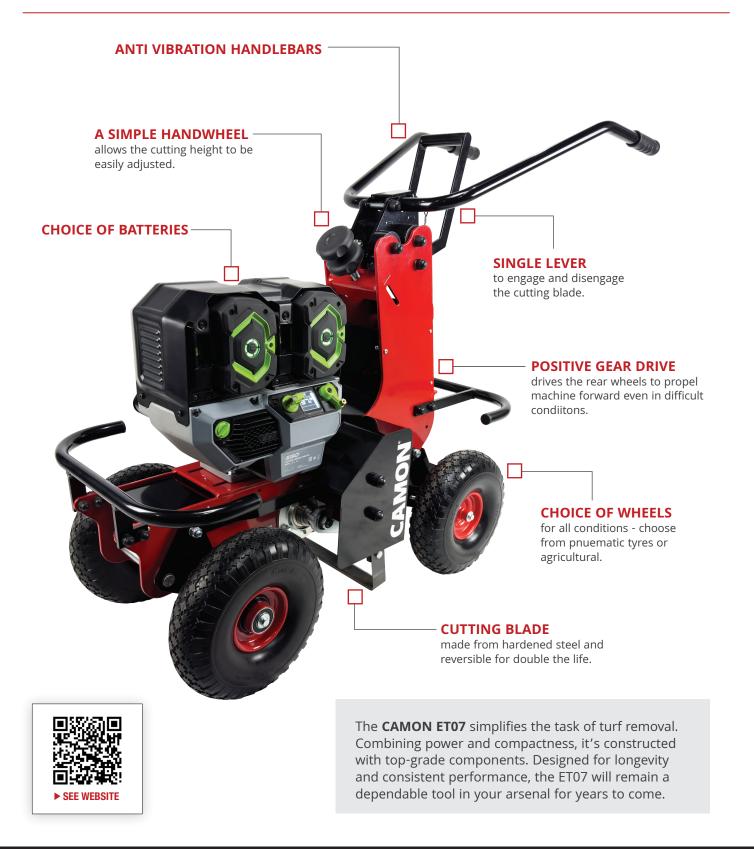

## CAPABILITIES

Compact yet robust, the **CAMON ET07** effortlessly tackles tasks that would otherwise be timeconsuming and labour-intensive.

Within moments, it can strip a grassy surface down to the bare soil, priming it for your next project. Its size allows for easy manoeuvrability in tight spots, as well as convenient storage and transport.

With the **CAMON ET07**, users can trust in its enduring build quality, promising years of reliable service. The grass cutting blade is made from specialty steel, guaranteeing longevity, while its drive mechanism is constructed from high quality components to ensure reliability.

The **CAMON ET07** also offers a choice of drive wheels, that allows the user to choose between levels of traction. The agricultural wheels offer a more aggressive drive.

**HARDENDED STEEL REVERSIBLE CUTTING BLADE** made of Hardox\* for extended wear and reversible for double the lifespan.