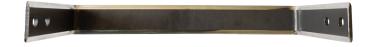

With the **CAMON ET07**, users can trust in its enduring build quality, promising years of reliable service. The grass cutting blade is made from specialty steel, guaranteeing longevity, while its drive mechanism is constructed from high quality components to ensure reliability.

The **CAMON ET07** also offers a choice of drive wheels, that allows the user to choose between levels of traction. The agricultural wheels offer a more aggressive drive.

**HARDENDED STEEL REVERSIBLE CUTTING BLADE** made of Hardox\* for extended wear and reversible for double the lifespan.