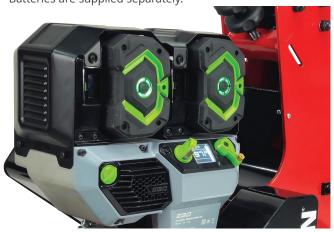

e wheels, that allows the user to choose between levels of traction. The agricultural wheels offer a more aggressive drive.

**HARDENDED STEEL REVERSIBLE CUTTING BLADE** made of Hardox\* for extended wear and reversible for double the lifespan.



## **SPECIFICATION**

| POWER         | 7.5Ah, 10Ah, 12Ah*          |
|---------------|-----------------------------|
| RUN TIME      | UP TO 60 MINUTES (2 x 12Ah) |
| CUTTING WIDTH | 30CM                        |
| CUTTING DEPTH | 1CM TO 3½CM                 |
| DRIVE         | POSITIVE GEAR DRIVE         |
| WHEELS        | PUNCTURE-PROOF TYRES        |
|               | AGRICULTURAL TYRES          |
| WEIGHT        | 93KG                        |
| DIMENSIONS    | 128CM X 54CM X 102CM        |

<sup>\*</sup>Batteries are supplied separately.