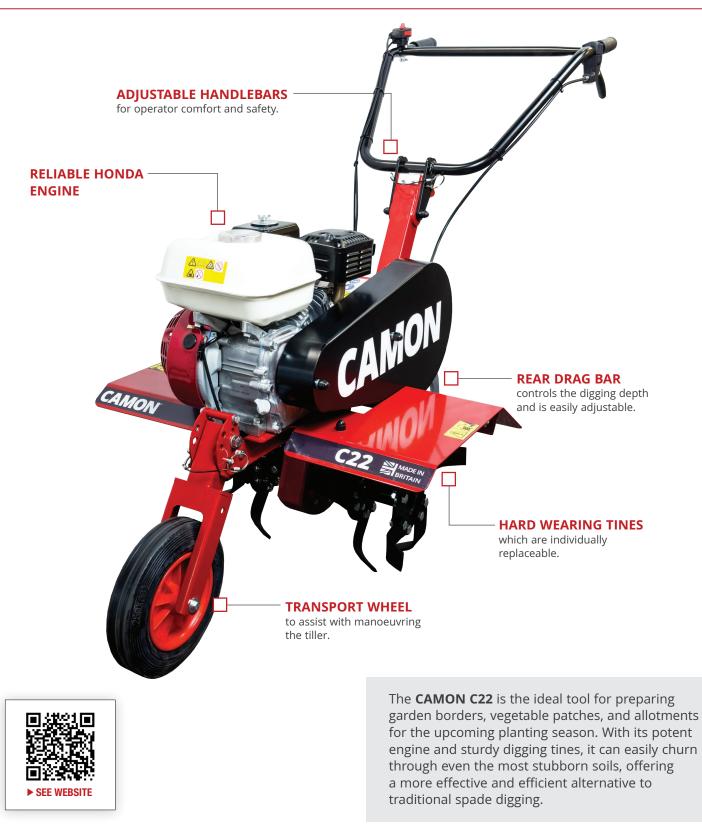

## CAPABILITIES

The **CAMON C22** is a powerful machine for turning your soil into usable areas for planting. It has been built for all types of operator from domestic to commercial, having been made to last and combines this with a very simple system to operate. Just pull the single lever and the power of the **C22** will quickly do the work for you.

The tines of the **CAMON C22** are not only crafted from hardened steel, but unlike many tillers they are also individually replaceable. The tiller's drive train, made from premium components, ensures both ease of maintenance and demonstrated dependability.

The foldable handlebars simplify the machine's vehicle transport and storage, while the handy front wheel ensures the **CAMON C22** can be easily manoeuvered to its required location.

## **SPECIFICATION**

| ENGINE        | HONDA GX160         |
|---------------|---------------------|
| DIGGING WIDTH | 64CM                |
| DIGGING DEPTH | 20CM                |
| SPEEDS        | ONE FORWARD         |
| NO. OF TINES  | 16                  |
| WEIGHT        | 75KG                |
| DIMENSIONS    | 140CM X 70CM X 84CM |