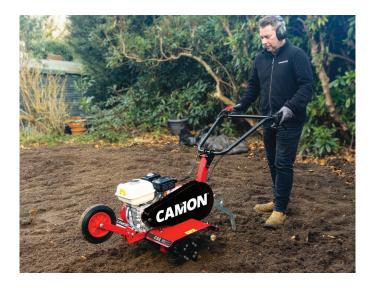

## CAPABILITIES

The **CAMON C22** is a powerful machine for turning your soil into usable areas for planting. It has been built for all types of operator from domestic to commercial, having been made to last and combines this with a very simple system to operate. Just pull the single lever and the power of the **C22** will quickly do the work for you.