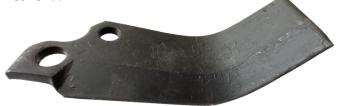

The tines of the **CAMON C22** are not only crafted from hardened steel, but unlike many tillers they are also individually replaceable. The tiller's drive train, made from premium components, ensures both ease of maintenance and demonstrated dependability.

HARDWEARING INDIVIDUALLY REPLACEABLE TINES

are each 6mm thick with a Y-shaped profile for heavy-duty digging applications.

**TRACMASTER LTD** Units 6-7 Winterpick Business Park | Hurstpierpoint Road | Wineham | BN5 9BJ Tel: +44(0)1444 247689 | www.tracmaster.co.uk | sales@tracmaster.co.uk