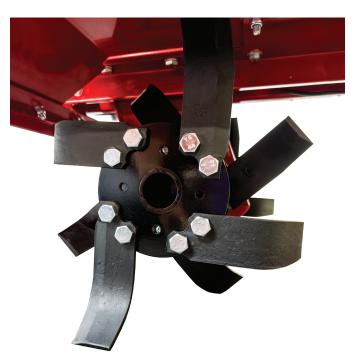

The tines of the **CAMON C22** are not only crafted from hardened steel, but unlike many tillers they are also individually replaceable. The tiller's drive train, made from premium components, ensures both ease of maintenance and demonstrated dependability.

HARDWEARING INDIVIDUALLY REPLACEABLE TINES

are each 6mm thick with a Y-shaped profile for heavy-duty digging applications.

**TRACMASTER LTD** Units 6-7 Winterpick Business Park | Hurstpierpoint Road | Wineham | BN5 9BJ Tel: +44(0)1444 247689 | www.tracmaster.co.uk | sales@tracmaster.co.uk