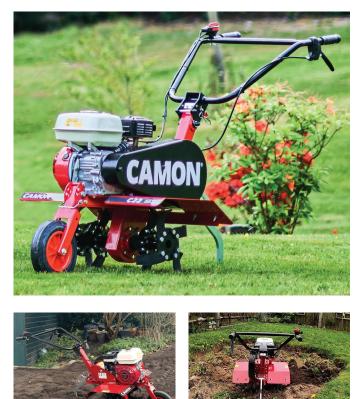

## CAMON®

## C22 TILLER

## CAPABILITIES

The **CAMON C22** is a powerful machine for turning your soil into usable areas for planting. It has been built for all types of operator from domestic to commercial, having been made to last and combines this with a very simple system to operate. Just pull the single lever and the power of the **C22** will quickly do the work for you.

The tines of the **CAMON C22** are not only crafted from hardened steel, but unlike many tillers they are also individually replaceable. The tiller's drive train, made from premium components, ensures both ease of maintenance and demonstrated dependability.

The foldable handlebars simplify the machine's vehicle transport and storage, while the handy front wheel ensures the **CAMON C22** can be easily manoeuvered to its required location.