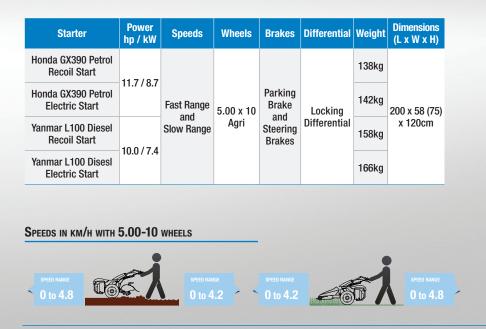

#### **POWERSAFE® TWO-WHEEL TRACTORS**

HYDROSTATIC TRANSMISSION with one speed range in both forward and reverse drive.

#### **DIFFERENTIAL** with lock.

POWERSAFE® CLUTCH with multiple discs in oil bath.

**INDEPENDENT POWER TAKE-OFF** with engagement in oil bath.

**INDEPENDENT WORKING BRAKES** on the two wheels with cast iron drums.

PARKING BRAKE.

HANDLEBAR mounted on improved silent-blocks to reduce vibration, and adjustable for height and sideways, and reversible.

SAFETY DEVICES complying with the applicable regulations.

The new BCS 780HY Two Wheel Tractor features a new hydrostatic transmission (CVT) that can be continuously adjusted with a single speed range.