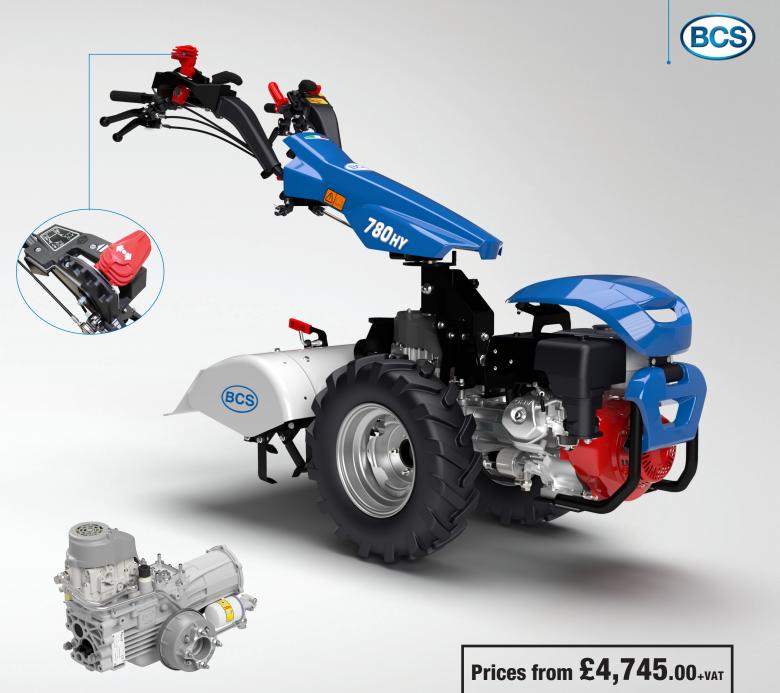

le for work.

Wheel traction, on the other hand, has the advantages of hydrostatic transmission:

- To be independent of the PTO.
- To have continuous speed variation in both directions of travel: in practice, the user forgets the clutch and change of gear.



Thanks to the oil cooling system and the exclusive PowerSafe<sup>®</sup> clutch with multiple steel discs in oil bath to not only guarantee resistance but also comfort, safety and high performance at any temperature and conditions of use.



Safety at maximum levels with:

- Independent working brakes on the two wheels (with a cast-iron chamber like those on the more professional models).
- Lever parking brake acting on both wheels.

## Noise

Low noise thanks to the reduced number of carefully designed and manufactured components.





### **ATTACHMENTS FOR 780HY**

Rotavator, Precision Depth Roller, Power Harrow, Stone Burier, Rotary Plough, Single Plough, Reversible Plough, Cultivator Kit, Adjustable Trailed Ridger, Ridger, Tined Cultivator, Laser® Scythe Cutter Bar, Duplex Scythe Cutter Bar, Duplex Laser<sup>®</sup> Scythe Cutter Bar, Rotary Mower, Mulching Mower, Flail Mower, Hay Rake, Mini Baler, Buck Rake, Lawn Scarifier, Snow/Power Brush, Snow Blower, Snow Plough, Chipper Shredder, Stump Grinder, Brush with Collector, Leaf Blower, Dozer Blade, Wheel Barrow.

## Tracmaster Ltd

Units 6-7 Winterpick Business Park | Hurstpierpoint Road | Wineham | Henfield | BN5 9BJ Tel: +44(0)1444 247689 | www.tracmaster.co.uk | sales@tracmaster.co.uk