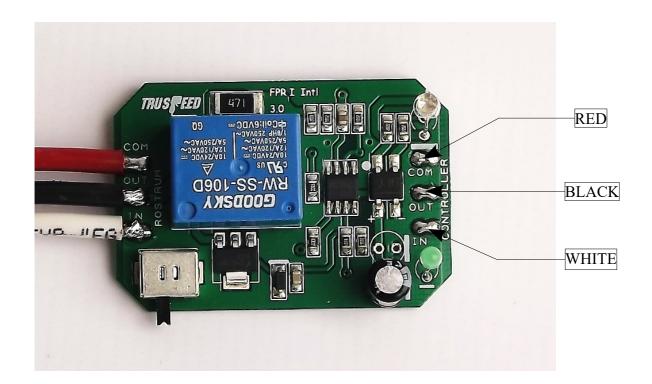

To the right of the image you will see the connections for the CONTROLLER These are the usual wiring colour standard.

- COM ... RED (brake and negative from the power supply)
- OUT ... BLACK (power from the controller to the track)
- IN ... WHITE (power from the power supply)