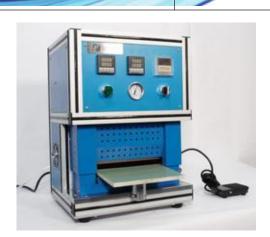

## Pouch Cell Heat Sealing Machine for the Sides

PC-HS is a semi automatic pouch cell heat sealing machine for sealing the sides of the cell. Usually the bottom of the cell is sealed by folding the cell cup and the two vertical sides are heat sealed. PC-HS comes with adjustable temperature settings for the top and bottom and also with timer. Each cell is manually set and sealing action is done with the foot pedal. Air compressor need to be connected with a pressure of about 0.7 Mpa. Temperature and timer settings varies depends upon the thickness of the Aluminum foils.

Part No:

**Description** 

Operating Voltage Maximum Power

**Dimensions** 

**Air Pressure Requirement** 

**Sealing Cell Length** 

Weight

Seal width

**Sealing temperature** 

Timer Packing

**Included** 

: PC-HS-110/PC-HS-220

: Pouch Cell Heat Sealing Machine for the sides

: 110V/220V

: 900 watts

 $: 320 \text{mm}(L) \times 320 \text{mm}(W) \times 485 \text{mm}(H)$ 

: 0.4 - 0.7 Mpa

: 190 mm maximum

: 32kg (70 lbs)

: 3.2 mm

: 50 - 300 C

: 0-99 Sec adjustable

: Wooden Crate

: Power cord, foot pedal,