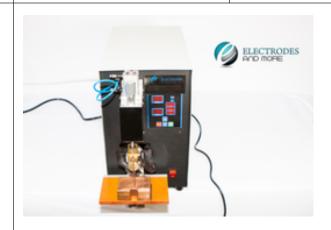

Accelerating your research

877-3493941

CC-SWM is a precise single point pneumatic welder designed for Itihium ion battery cyclindrical cells to weld anode and cathode. This is designed for small volume R&D labs. 2mm x 180mm length welding needle can be easily inserted into the cylinder case to weld at the bottom. Available in both 220V and 110V input voltages. Small size and light weight and can be operated with foot pedal. May need some practice to perfect it. Optimal welding conditions provide perfect welding.

## : CC-SWM-220/110

: Cylindrical Cell Spot Welding Machine

: 0.1 - 0.8 Mpa (Compressor needed)

: 0-99A

: 10 kW

 $: 30.5cm(L) \times 50.5cm(W) \times 49cm(H)$ 

: 45 kg (100 lbs)

: Wooden Crate