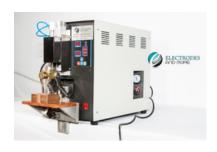

Accelerating your research

877-3493941

CC-SWM is a precise single point pneumatic welder designed for Itihium ion battery cyclindrical cells to weld anode and cathode. This is designed for small volume R&D labs. 2mm x 180mm length welding needle can be easily inserted into the cylinder case to weld at the bottom. Available in both 220V and 110V input voltages. Small size and light weight and can be operated with foot pedal. May need some practice to perfect it. Optimal welding conditions provide perfect welding.

## : CC-SWM-220/110

: Cylindrical Cell Spot Welding Machine

: 0.1 - 0.8 Mpa (Compressor needed)

: 0-99A

: 10 kW

 $: 30.5cm(L) \times 50.5cm(W) \times 49cm(H)$ 

: 45 kg (100 lbs)

: Wooden Crate