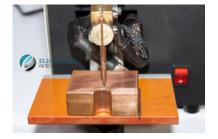

Accelerating your research

877-3493941

CC-SWM is a precise single point pneumatic welder designed for Itihium ion battery cyclindrical cells to weld anode and cathode. This is designed for small volume R&D labs. 2mm x 180mm length welding needle can be easily inserted into the cylinder case to weld at the bottom. Available in both 220V and 110V input voltages. Small size and light weight and can be operated with foot pedal. May need some practice to perfect it. Optimal welding conditions provide perfect welding.