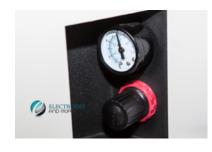

## : CC-SWM-220/110

: Cylindrical Cell Spot Welding Machine

: 0.1 - 0.8 Mpa (Compressor needed)

: 0-99A

: 10 kW

 $: 30.5cm(L) \times 50.5cm(W) \times 49cm(H)$ 

: 45 kg (100 lbs)

: Wooden Crate