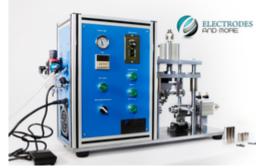

Grooving Machine - Cylincrical Cells

EM-CCGM

Accelerating your research

## 877-3493941

EM-CCGM- is a compact desktop Grooving machine for standard cylindrical cell types CR123, 18650 26650, 32650, AA, AAA. Solid robust construction. Easy to operate. Available for 110 or 220V single phase. Little learning time. Compressed air supply is needed to operate. Groove depth, grooving speed, width are all adjustable. Comes with standard one year warranty on parts and labor. One standard die for a cell size is supplied. Dies for additional cell sizes may be purchased separately. 100 sets of cell cases supplied with this machine.