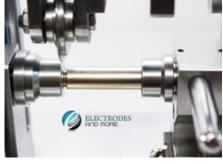

: 110V/220V

: 140 W

: > 5 MPa

: +/- 0.1mm

: Depth: 1.2-2.0 mm, Width: 1.1 - 1.5 mm

: > 1 million times

: > 400 per hour (when trained)

 $: (500 \times 400 \times 350)$ 