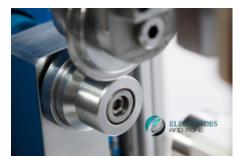

: 110V/220V

: 140 W

: > 5 MPa

: +/- 0.1mm

: Depth: 1.2-2.0 mm, Width: 1.1 - 1.5 mm

: > 1 million times

: > 400 per hour (when trained)

 $: (500 \times 400 \times 350)$ 