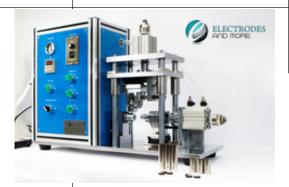

Grooving Machine - Cylincrical Cells

EM-CCGM

Accelerating your research

## 877-3493941

EM-CCGM- is a compact desktop Grooving machine for standard cylindrical cell types CR123, 18650 26650, 32650, AA, AAA. Solid robust construction. Easy to operate. Available for 110 or 220V single phase. Little learning time. Compressed air supply is needed to operate. Groove depth, grooving speed, width are all adjustable. Comes with standard one year warranty on parts and labor. One standard die for a cell size is supplied. Dies for additional cell sizes may be purchased separately. 100 sets of cell cases supplied with this machine.