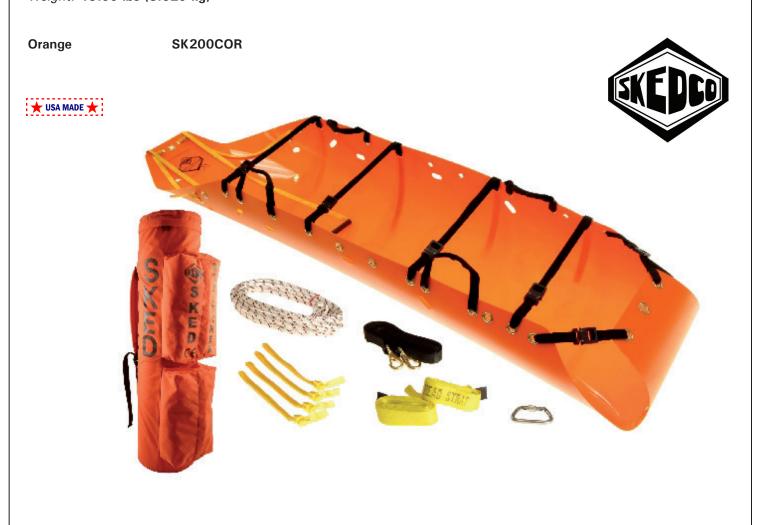

## SKED® BASIC RESCUE SYSTEM WITH COBRA BUCKLES

The original and still the best solution for confined space, high angle, and land based rescues. Provides outstanding patient protection and security. Includes the Austrian-made Skedco/Cobra side release buckles. Comes equipped for horizontal hoisting by helicopter or for vertical hoisting in caves or industrial confined spaces.

## **Key Features:**

Skedco/Cobra buckles rated at 3,000 lbs • Durable plastic provides patient protection • Stretcher rolls up for storage in a tough Cordura® backpack • Also includes: Horizontal Lift Slings, Tow Strap, Removable Webbing Handles, Steel Locking D Carabiner, and a Vertical Lift Sling

Width: 36.00" (91.4 cm) Length: 96.00" (243.8 cm) Weight: 19.00 lbs (8.620 kg)

Pigeon Mountain Industries, Inc. | PO Box 803, LaFayette, GA 30278 | Fax: 706-764-1531 | Email: custserv@pmirope.com