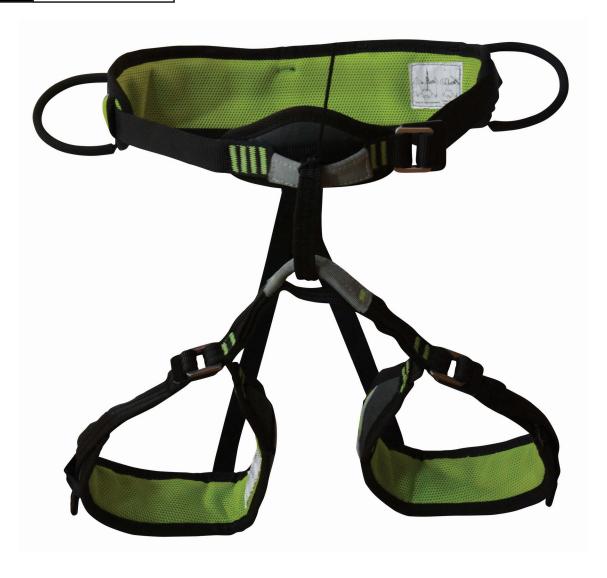

## PMI® ALPINE BACKCOUNTRY **HARNESS**

This fully adjustable mountaineering harness is perfect for Search and Rescue professionals who require light weight comfort and adjustability. Buckles at the waist and legs allow the user to quickly adapt to different layers of clothing, whatever the weather. Reinforced polyester offers exceptional abrasion resistance, with reflective trim for nighttime visibility.

Sizing Info: Waist: 26"- 56" Leg: 18"- 33" » Weight: 1.44 lbs (473 kg)

Standard SG51271

COMPLIANT CE EN 12277 Type C ASTM F1772

Pigeon Mountain Industries, Inc. | PO Box 803, LaFayette, GA 30278 | Fax: 706-764-1531 | Email: custserv@pmirope.com