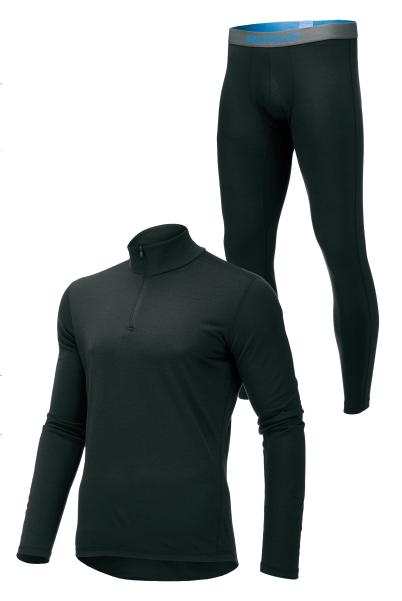

# MUSTANG SURVIVAL / EP OCEAN RACING SERIES REGULATE 230 BASELAYERS

MSL609/ REGULATE 230 BASE LAYER LONG SLEEVE TOP

# MSL610/ REGULATE 230 BASE LAYER BOTTOM

Outperforms pure-wool or synthetic garments on the water so you can stay dry and warm all day.