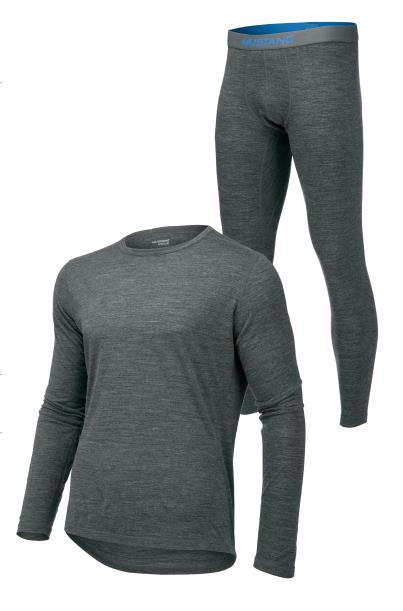

# MUSTANG SURVIVAL / EP OCEAN RACING SERIES REGULATE 175 BASELAYERS

MSL607/ REGULATE 175 BASE LAYER LONG SLEEVE TOP

# **MSL608**/ REGULATE 175 BASE LAYER **BOTTOM**

Outperforms pure-wool or synthetic garments on the water so you can stay dry and warm all day.