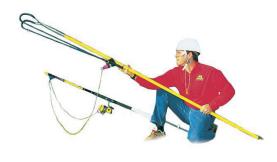

## SHERRILL BIG SHOT

Rapidly deliver a leader line across difficult vertical or horizontal terrain with this innovative and economical alternative to traditional "line guns". Unit can be assembled in a matter of seconds and will throw a lightweight Spectra line up to 120 ft vertically or more than 300 ft horizontally.