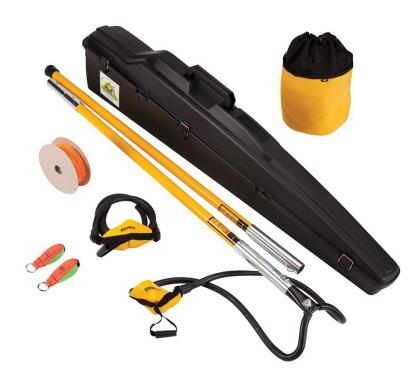

## Big Shot Deluxe Kit

Includes two 4 foot fiberglass poles, BIG SHOT head, 200 feet of Neon 3 line, throwline bag, 8 and 10oz throw weights, replacement BIG SHOT tubing and heavy-duty carrying case

Height: 10.75" (27.3 cm) » Width: 7.50" (19.0 cm) » Length: 51.50" (130.8 cm) »

Weight: 14.31 lbs (6.490 kg)

LT41010

## Big Shot Head Assembly

Height: 4.25" (10.8 cm) » Width: 9.25" (23.5 cm) » Length: 14.88" (37.8 cm) »

Weight: 2.19 lbs (6.490 kg)

LT41001

8 ft 2 piece pole

Weight: 3.13 lbs (1.420 kg)

LT41009

Pigeon Mountain Industries, Inc. | PO Box 803, LaFayette, GA 30278 | Fax: 706-764-1531 | Email: custserv@pmirope.com