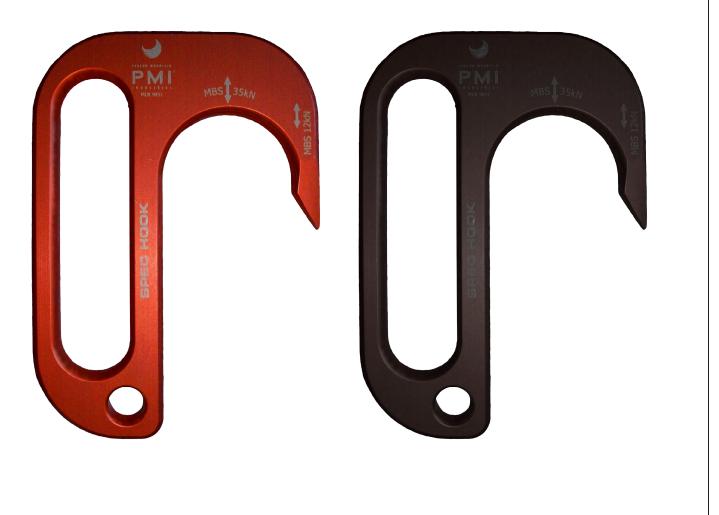

## PMI® SPEC HOOK

The Spec Hook is intended for use as an Emergency Escape Line anchor hook. This hook may be used to anchor a rope to any acceptable strength point in the area being exited. There are several ways to load the hook including placing it over a window sill. A small eye at the bottom of the hook is for the escape line. During escape, keep the hook and line under constant tension.

## **Key Features:**

Compact size • Lightweight Aluminum • Easy to use

Weight: 10.2 oz (289 g) » MBS: Saddle: 35 kN (8000 lbf) Tip: 12 kN (3000 lbf)

**Orange** HD26220 HD26222 **Black** 

Pigeon Mountain Industries, Inc. | PO Box 803, LaFayette, GA 30278 | Fax: 706-764-1531 | Email: custserv@pmirope.com