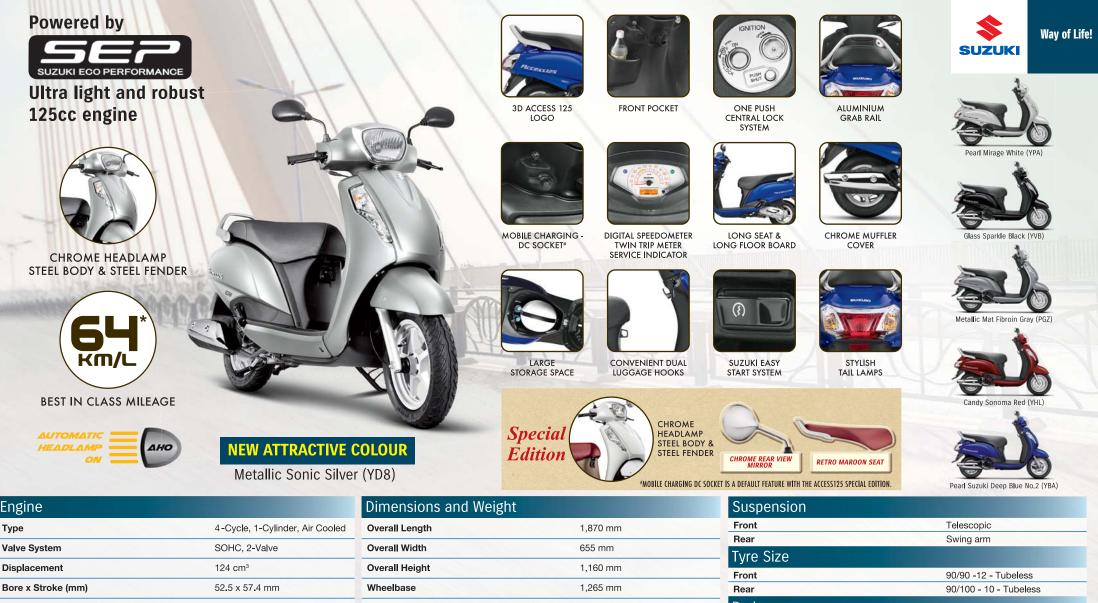

**CLASS MILEAGE** 

SUZUKI ECO PERFORMANCE Ultra light and robust 125cc engine

**Powered by** 

 Ride safe. Wear a helmet.
 Prices may vary as per region
 Prices of the vehicles are available on our website
 Visit us at: www.suzukimotorcycle.co.in

 If /suzuki2wheelers
 YouTube
 /suzuki2wheelers
 Voutube
 Voutube

Bharat IV

Photo Courtesy

MAXIM

SUZUKI

| cligille           |                                 | Dimensions and weight |             | Suspension |                           |
|--------------------|---------------------------------|-----------------------|-------------|------------|---------------------------|
| Туре               | 4-Cycle, 1-Cylinder, Air Cooled | Overall Length        | 1,870 mm    | Front      | Telescopic                |
| Valve System       | SOHC, 2-Valve                   | Overall Width         | 655 mm      | Rear       | Swing arm                 |
|                    |                                 |                       |             | Tyre Size  |                           |
| Displacement       | 124 cm <sup>3</sup>             | Overall Height        | 1,160 mm    | Front      | 90/90 -12 - Tubeless      |
| Bore x Stroke (mm) | 52.5 x 57.4 mm                  | Wheelbase             | 1,265 mm    | Rear       | 90/100 - 10 - Tubeless    |
| Engine Output      | 8.7ps @ 7000 rpm                | Ground Clearance      | 160 mm      | Brake      |                           |
| Torque             | 10.2N-m @ 5000 rpm              | Seat Height           | 780 mm      | Front      | Drum/Disc                 |
| Fuel System        | Carburettor                     | Curb Mass             | 102 kg      | Rear       | Drum                      |
|                    |                                 |                       |             | Electrical |                           |
| Starter System     | Kick and Electric               | Wheels                | Steel/Alloy | Battery    | Maintenance Free 12V, 3Ah |
| Transmission Type  | CVT                             | Fuel Tank             | 5.6 L       | Headlight  | 12V 35/35W                |