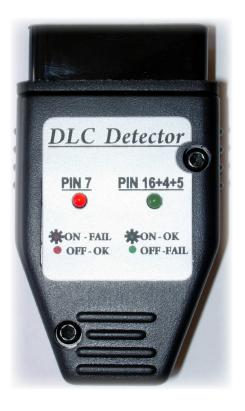

## DLC Detector

The DLC Detector checks the OBD port power supply (+12V and ground connection).

- USER FRIENDLY
- PORTABLE
- CAN BE USED ON ALL MAKES
- BULB INDICATORS
- POWER CHECK
- GROUND/EARTH CHECK
- PIN 7 CHECK
- SAVES TIME AND MONEY

## **MANUAL:**

Plug DLC Detector tool in OBD-2 diagnostic connector of the car.

If the green LED lights and red LED OFF wires condition is OK. You can connect any automotive diagnostic equipment and work ahead.

If the red LED lights and green LED OFF – don't connect any automotive diagnostic equipment! You can damage it! Check power supply and GND in OBD-2 connector of this car. After fixing check it by DLC Detector once again.