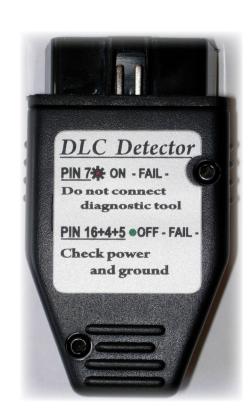

## **MANUAL:**

Plug DLC Detector tool in OBD-2 diagnostic connector of the car.

If the green LED lights and red LED OFF wires condition is OK. You can connect any automotive diagnostic equipment and work ahead.

If the red LED lights and green LED OFF – don't connect any automotive diagnostic equipment! You can damage it! Check power supply and GND in OBD-2 connector of this car. After fixing check it by DLC Detector once again.