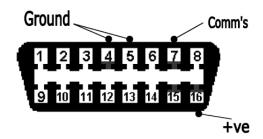

## DLC Detector

The DLC Detector checks the OBD port power supply (+12V and ground connection).

- USER FRIENDLY
- PORTABLE
- CAN BE USED ON ALL MAKES
- BULB INDICATORS
- POWER CHECK
- GROUND/EARTH CHECK
- PIN 7 CHECK
- SAVES TIME AND MONEY