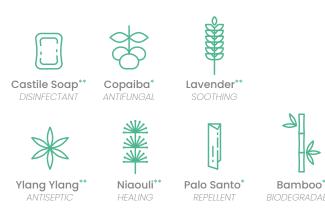

Our bamboo dry wipes are infused with castile soap clinically proven to **disinfect** while offering the therapeutic benefits from a **five-blend essential oil infusion**. Safe to use from head to toe.

## 

Lavender castile soap and a therapeutic blend of organic or wildcrafted essential oils:

### WWW.FUNCTIONALBOTANICALS.COM

\*wildcrafted \*\*organic