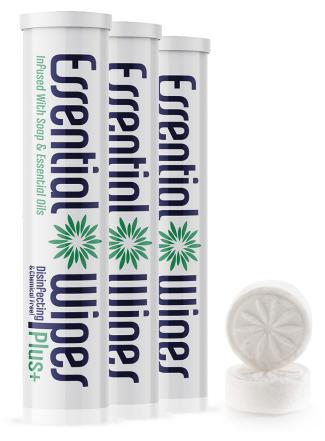

# live clean & fresh

**Essential Wipes+** start as a pressed **dry tablet** of renewable bamboo fabric. Add less than 1 ounce of water and the tablet opens to an 8-by-11-inch durable cleansing towelette. Unlike other wipes, Essential Wipes+ start out dry, allowing them to be lightweight, compact, and **free of all chemical** preservatives.

Our bamboo dry wipes are infused with castile soap clinically proven to **disinfect** while offering the therapeutic benefits from a **five-blend essential oil infusion**. Safe to use from head to toe.