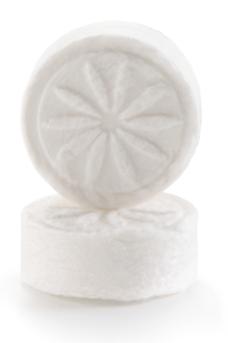

# live clean & fresh

**Essential Wipes+** start as a pressed **dry tablet** of renewable bamboo fabric. Add less than 1 ounce of water and the tablet opens to an 8-by-11-inch durable cleansing towelette. Unlike other wipes, Essential Wipes+ start out dry, allowing them to be lightweight, compact, and **free of all chemical** preservatives.

#### CHEMICAL-FREE | pH BALANCED | DISINFECTING

**add water** ess than loz!)

biodegrade