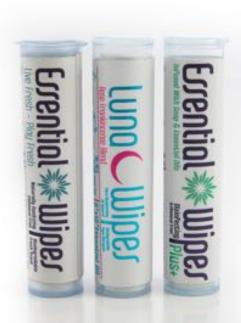

### Travel Tubes

Travel Tubes sold in a POP box of 12.. There are 10 Wipes in each Travel Tube. Perfect for being on the go. Compact and easy to take every. Put tubes in the car, purse or gym bag. Great gifts and impulse buy.

- 10 Count
- Plastic Tube
- Great for Travel
- 6.5"x 4"
- 3 grams
- Sold in cases of 12