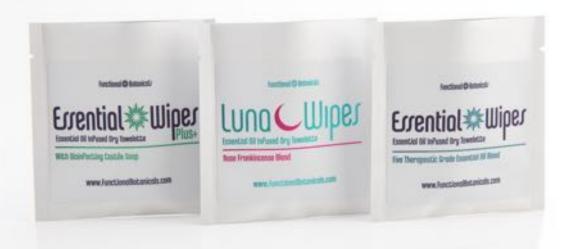

# Single Sachets

Single-use wipe in a biodegradable sachet. These sachets serve as their own water vessel. Simply tear off the top of the sachet and pour 1 ounce of water directing in the sachet to have an amazing way to be fresh and clean anywhere. Great for hospitality. Use sachets for in-room, gyms, first class and or for retail. Also great as samples to share with customers.

- Single Count
- Biodegradable pouch
- 3.5"x3.5" | 3 grams
- Sold in bags of 50