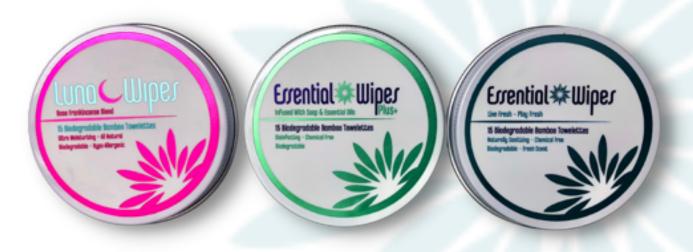

### Mini Tins

NEW PACKAGING! The aluminum tins are our alternative to our plastic travel tube. The screw-top lid is secured very tight to keep the wipes fresh and in place. Easy to take on the go. Fits well in backpacks, toiletries, gym bags, and anything made to travel.

- 15 Count
- Aluminum Tin
- Great for Travel
- 2.87" x 1"
- 5.1 oz
- MOQ 500