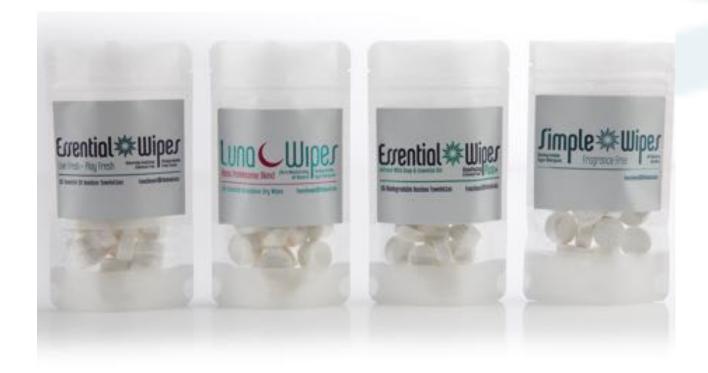

### Eco Paks

35 applications in a bag. The package is a gusseted rice paper bag with zipper. Designed to refill Essential Wipes travel tubes or tins. Great for daily bathroom use or for the whole family.

- 35 Count
- Rice Paper Pouch
- Zipper Seal
- 4"x 6.5"
- 2 oz
- Sold in cases of 12