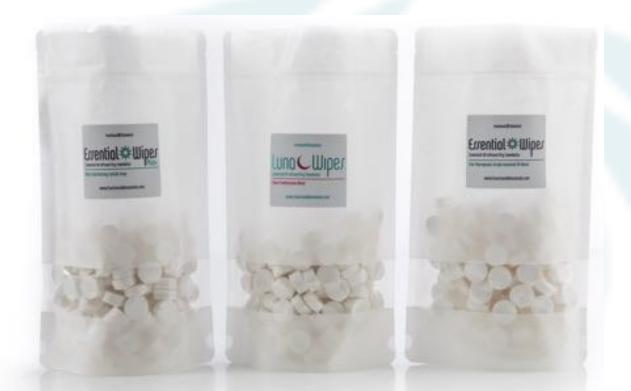

### Pro Paks

Pro Paks are designed to be implemented into operations. 100 or 350 units per pak. Packaged in a rice pape pouch with a zipper seal. Use in bar back for professional services, hand washing rituals or for guest hospitality. Not for resale

- 150 or 350 Count
- Rice Paper Pouch
- Zipper Seal
- Available for all blends