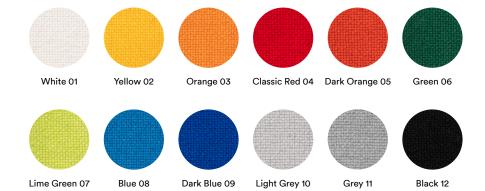

**Dimensions:** 110 cm width x 97 cm depth x 120 cm height

Weight: Net weight: 42 kg

Gross weight: 60 kg

Materials: Fibreglass shell, Gelcoat finish

Colours: white, black, red, orange

Aluminum base

Polyurethane foam cushions