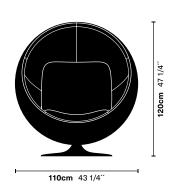

**Dimensions:** 110 cm width x 97 cm depth x 120 cm height

Weight: Net weight: 42 kg

Gross weight: 60 kg

Materials: Fibreglass shell, Gelcoat finish

Colours: white, black, red, orange

Aluminum base

Polyurethane foam cushions