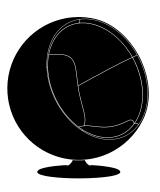

## **Ball Chair**

Designed by Eero Aarnio 1963

The Ball Chair was designed in the early 1960s, debuting at the Cologne Furniture Fair in 1966
The chair is one of the most famous classics of Finnish design and it was the international breakthrough of Eero Aarnio.