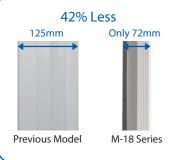

#### Thinnest in its class

The M-18 is half as deep as the previous model. The M-18 can easily be wall-mounted without taking up much meeting room space.