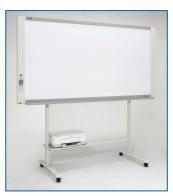

wall-mounted without taking up much meeting room space.



## Front mounted USB port

Easy connection of either USB memory stick or computer interface.



#### Magnetic board surface

Magnets can be attached to the board to hold printed material.



### Includes FREE colour inkjet printer

The M-18 electronic whiteboard is also compatible with a selection of colour laser printers



# Simple PC connection

Connect a PC to the M-18 via USB cable to save the content on the board.
No software is required.
Unplugging the USB cable will erase data on the board for security.



#### **Eco-Friendly design**

The M-18 has the lowest power consumption in the industry - Only 12 watts. This helps the environment as well as saving running costs.

#### Lineup

M-18S Standard Model



M-18W Wide Model



Wall Mounted



#### Speci **fi**cations

|                      | Model Name                                                | M-18S                                                                                                                                                                                                           | M-18W                         |
|----------------------|-----------------------------------------------------------|-----------------------------------------------------------------------------------------------------------------------------------------------------------------------------------------------------------------|-------------------------------|
| Size                 | Outer Dimensions                                          | W 1480 x D 146 mm