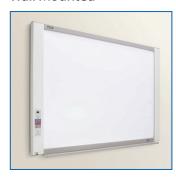

hout taking up much meeting room space.



## Front mounted USB port

Easy connection of either USB memory stick or computer interface.



#### Magnetic board surface

Magnets can be attached to the board to hold printed material.



### Includes FREE colour inkjet printer

The M-18 electronic whiteboard is also compatible with a selection of colour laser printers



# Simple PC connection

Connect a PC to the M-18 via USB cable to save the content on the board.
No software is required.
Unplugging the USB cable will erase data on the board for security.



#### **Eco-Friendly design**

The M-18 has the lowest power consumption in the industry - Only 12 watts. This helps the environment as well as saving running costs.

#### Lineup

M-18S Standard Model



M-18W Wide Model



Wall Mounted



#### Speci **fi**cations

|                      | Model Name                                                | M-18S                                                                                                                                                                                                           | M-18W                         |
|----------------------|-----------------------------------------------------------|-----------------------------------------------------------------------------------------------------------------------------------------------------------------------------------------------------------------|-------------------------------|
| Size                 | Outer Dimensions                                          | W 1480 x D 146 mm x H 1014 mm