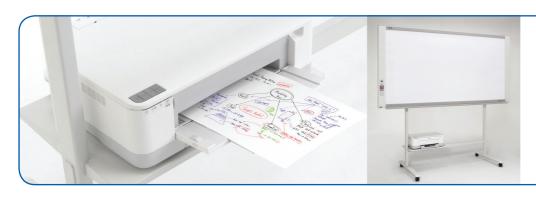

### Inhouse Audio Visual Exclusive!

#### Thinnest Electronic Whiteboard in its Class!

PLUS Offers a New Lineup - The M-18 Series

Print or save notes in colour or black and white

Write - Print - Save

### Includes FREE colour inkjet printer

The M-18 electronic whiteboard is also compatible with a selection of colour laser printers