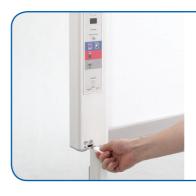

## Front mounted USB port

Easy connection of either USB memory stick or computer interface.