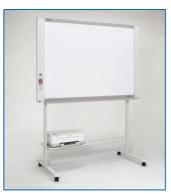

#### Thinnest Electronic Whiteboard in its Class!

PLUS Offers a New Lineup - The M-18 Series

Print or save notes in colour or black and white

Write - Print - Save

#### Thinnest in its class

The M-18 is half as deep as the previous model. The M-18 can easily be wall-mounted without taking up much meeting room space.

#### Lineup

M-18S Standard Model

M-18W Wide Model

Wall Mounted