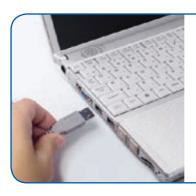

## Front mounted USB port

Easy connection of either USB memory stick or computer interface.

# Simple PC connection

Connect a PC to the M-18 via USB cable to save the content on the board.
No software is required.
Unplugging the USB cable will erase data on the board for security.