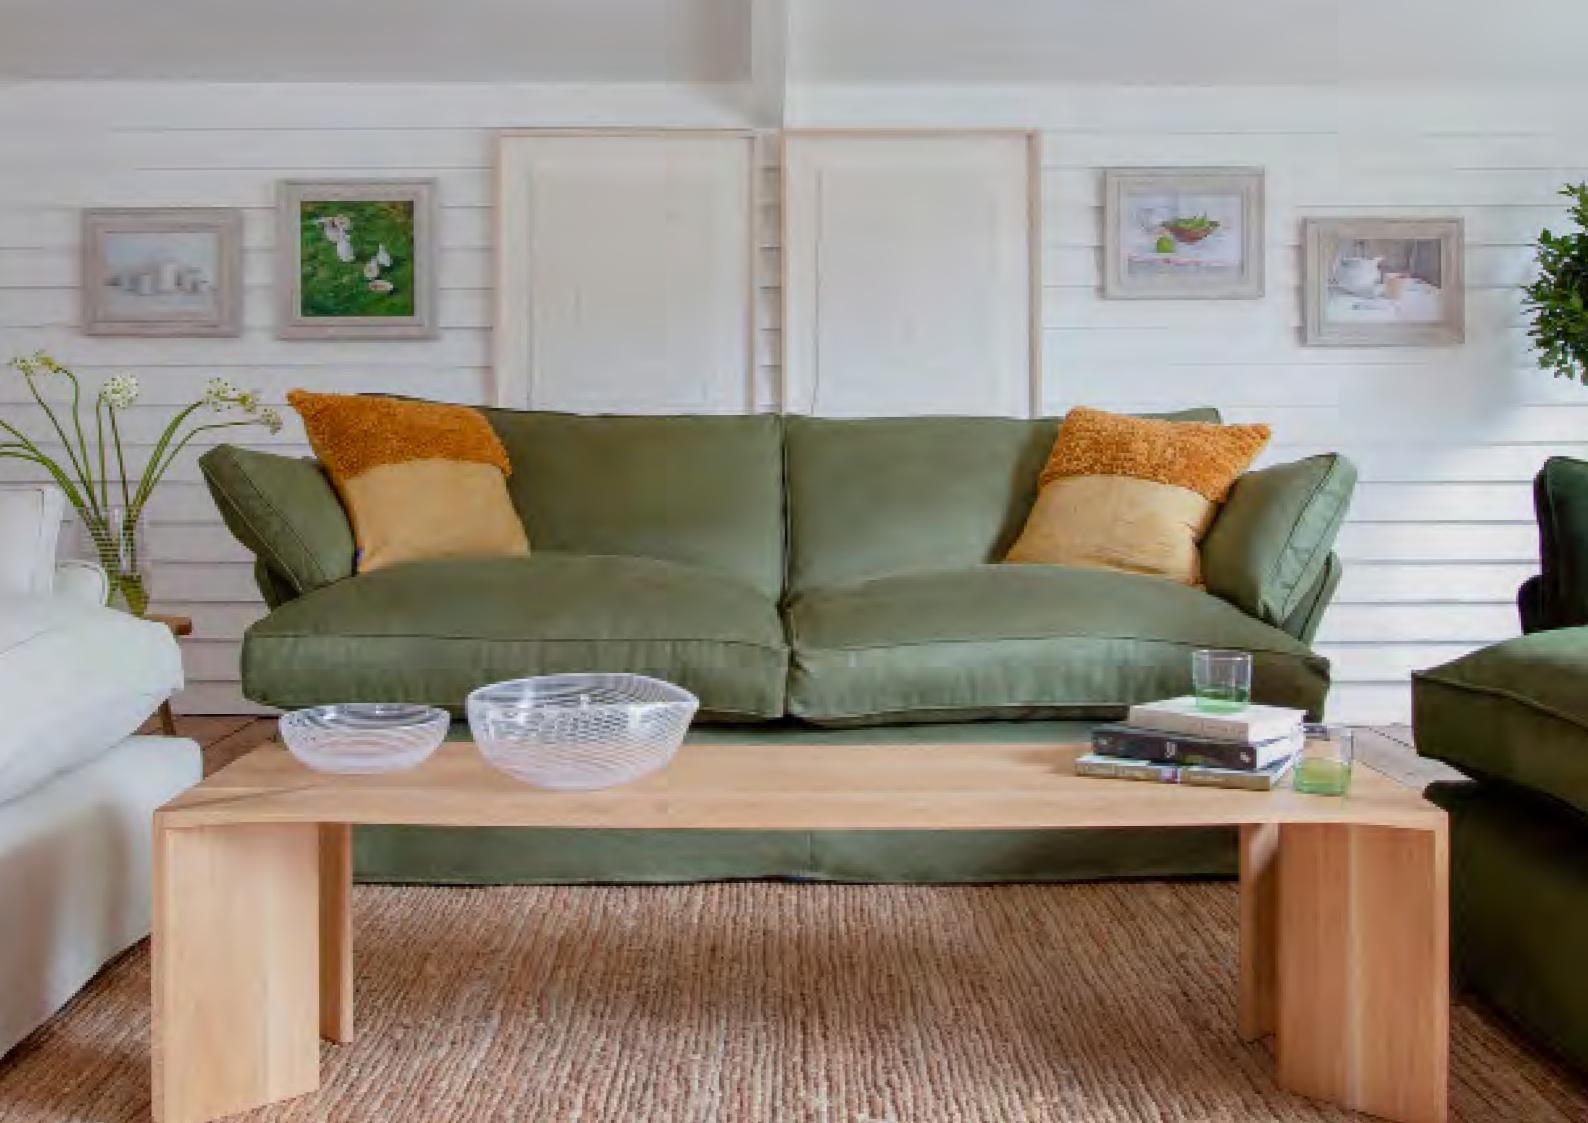

Chaise Longue 98cm W x 170cm D x 77cm H Granite Italian Linen

L-Shaped Sofa | 2x3 307cm W x 217cm D x 77cm H Aquamarine Italian Linen

**Loveseat**140cm W x 105cm D x 77cm H
Chamomile Brushed Cotton Linen