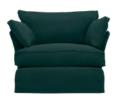

## OUR OTTER RANGE

Otter's Box Edge style provides for a more traditional look with clean lines and simple symmetry, while the Soft Edge covers offer a calm and contemporary look.

A contemporary, formal look is the foundation of our Otter range. Featuring a different construction to both Song and Marnie, the cushions are made with a border or sidewall to provide support and shape that give a more boxy appearance. Both the Box Edge and Soft Edge styles are filled absolutely full of all the same natural comfort to be found in every one of our pieces.

BOX EDGE SOFT EDGE

Armchair 115cm W x 105cm D x 77cm H Topaz Italian Linen

Large Chaise Sofa 300cm W x 170cm D x 77cm H Ruby Italian Linen

Sofa
223cm W x 105cm D x 77cm H
Sumac Velvet

**Large Sofa** 313cm W x 105cm D x 77cm H Spearment Brushed Cotton Linen