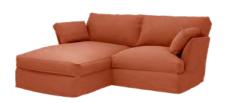

Extra Large Sofa 403cm W x 105cm D x 77cm H Sunstone Italian Linen

Little Footstool 65cm W x 65cm D x 58cm H Carnelian Italian Linen

Footstool 86cm W x 77cm D x 45cm H Grains of Paradise Velvet

L-Shaped Sofa | 3x2 307cm W x 217cm D x 77cm H Paprika Velvet