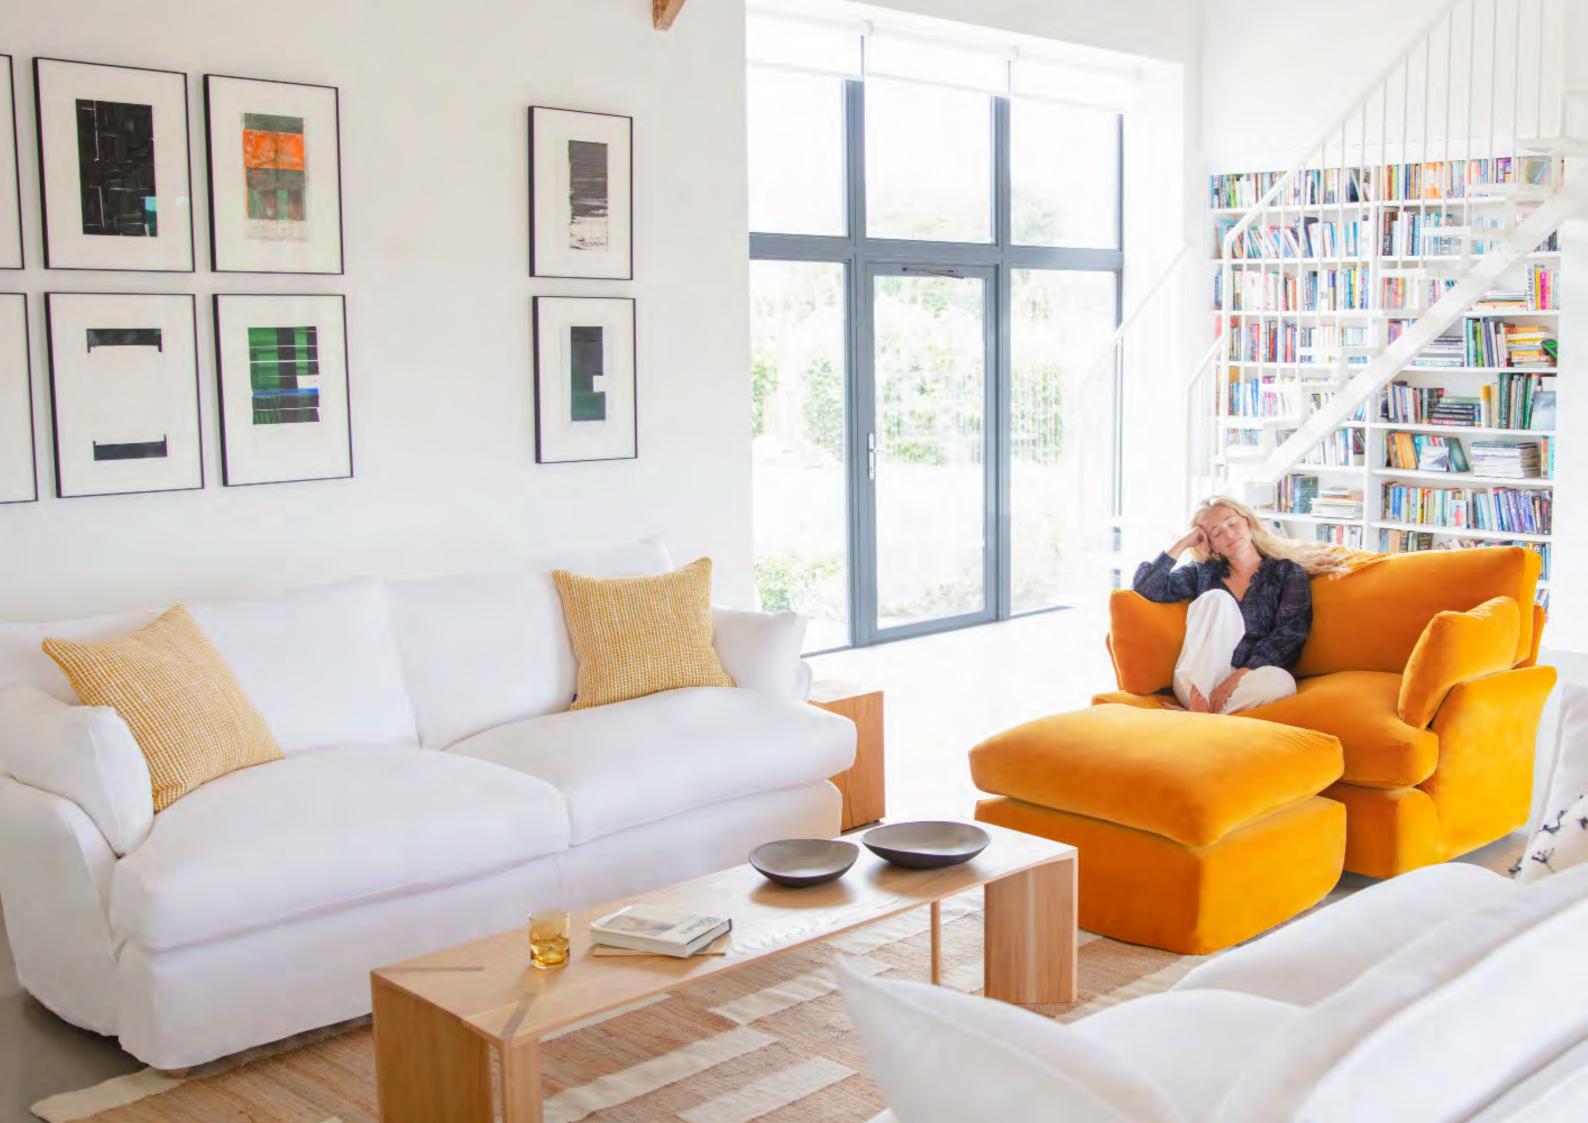

## OUR OTTER RANGE

Otter's Box Edge style provides for a more traditional look with clean lines and simple symmetry, while the Soft Edge covers offer a calm and contemporary look.

A contemporary, formal look is the foundation of our Otter range. Featuring a different construction to both Song and Marnie, the cushions are made with a border or sidewall to provide support and shape that give a more boxy appearance. Both the Box Edge and Soft Edge styles are filled absolutely full of all the same natural comfort to be found in every one of our pieces.

BOX EDGE SOFT EDGE

Armchair 115cm W x 105cm D x 77cm H Topaz Italian Linen

Large Chaise Sofa 300cm W x 170cm D x 77cm H Ruby Italian Linen

Sofa
223cm W x 105cm D x 77cm H
Sumac Velvet

**Large Sofa** 313cm W x 105cm D x 77cm H Spearment Brushed Cotton Linen