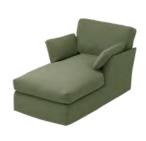

Chaise Longue 98cm W x 170cm D x 77cm H Granite Italian Linen

L-Shaped Sofa | 2x3 307cm W x 217cm D x 77cm H Aquamarine Italian Linen

**Loveseat**140cm W x 105cm D x 77cm H
Chamomile Brushed Cotton Linen