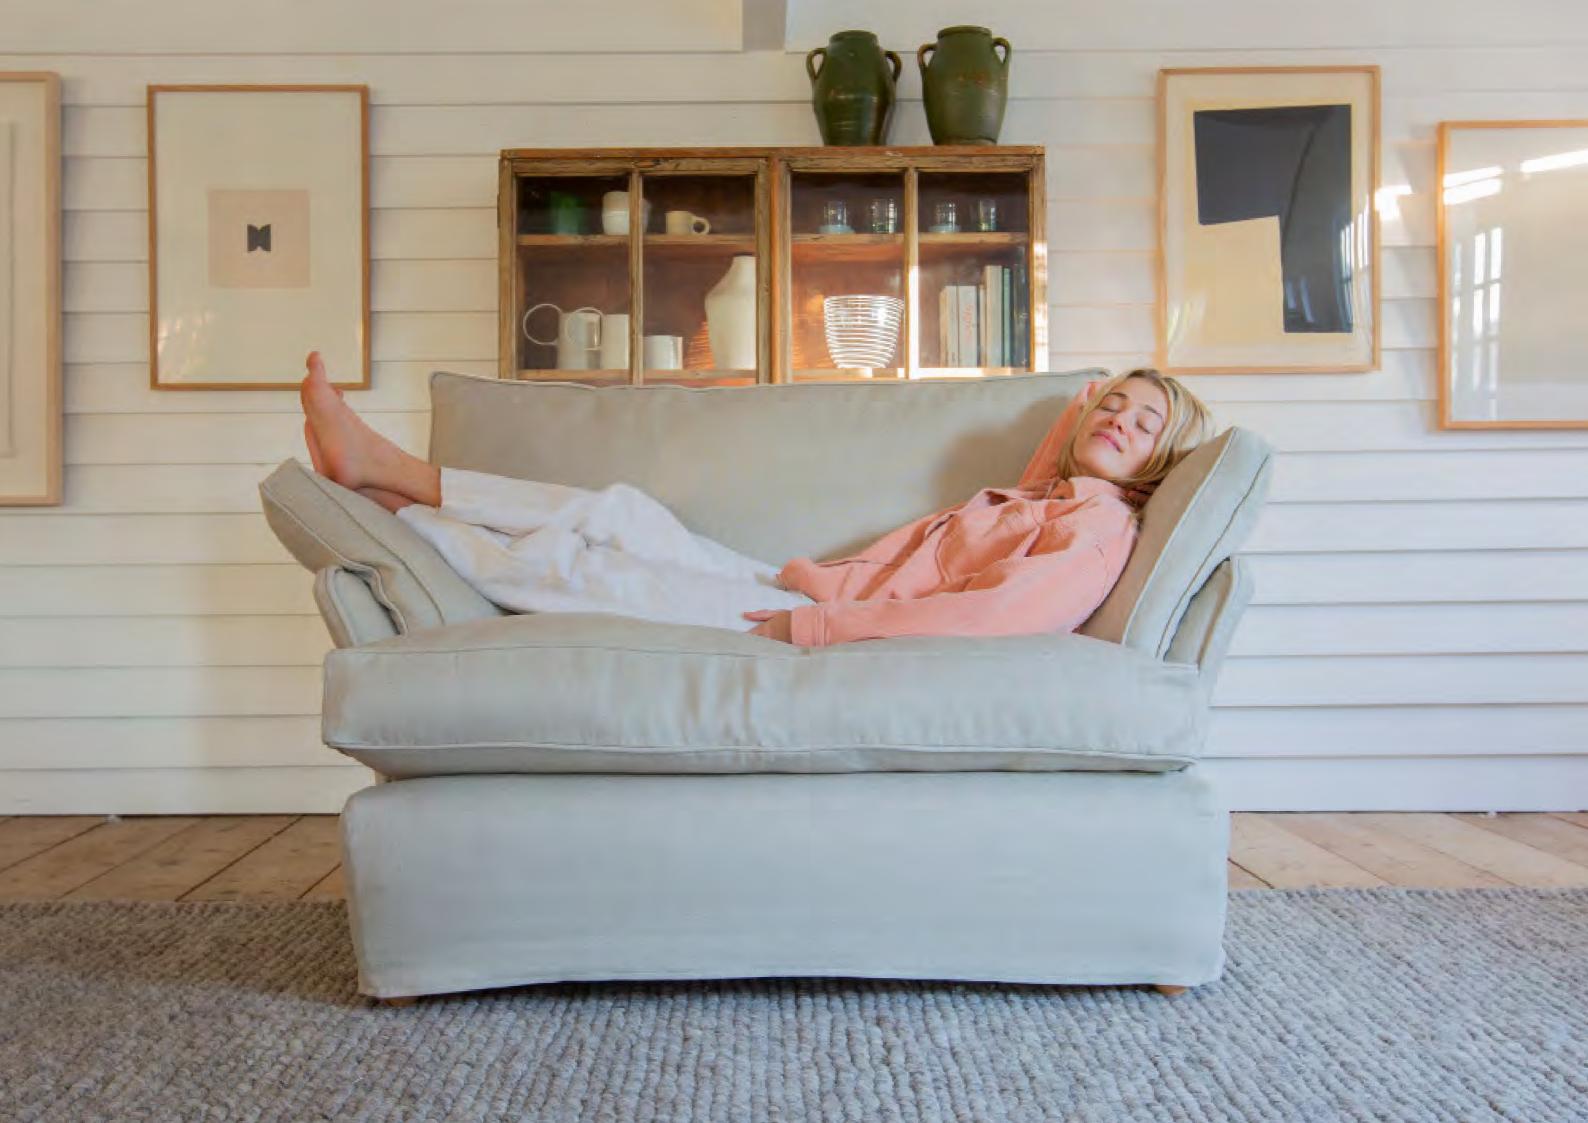

## OUR OTTER RANGE

Otter's Box Edge style provides for a more traditional look with clean lines and simple symmetry, while the Soft Edge covers offer a calm and contemporary look.

A contemporary, formal look is the foundation of our Otter range. Featuring a different construction to both Song and Marnie, the cushions are made with a border or sidewall to provide support and shape that give a more boxy appearance. Both the Box Edge and Soft Edge styles are filled absolutely full of all the same natural comfort to be found in every one of our pieces.