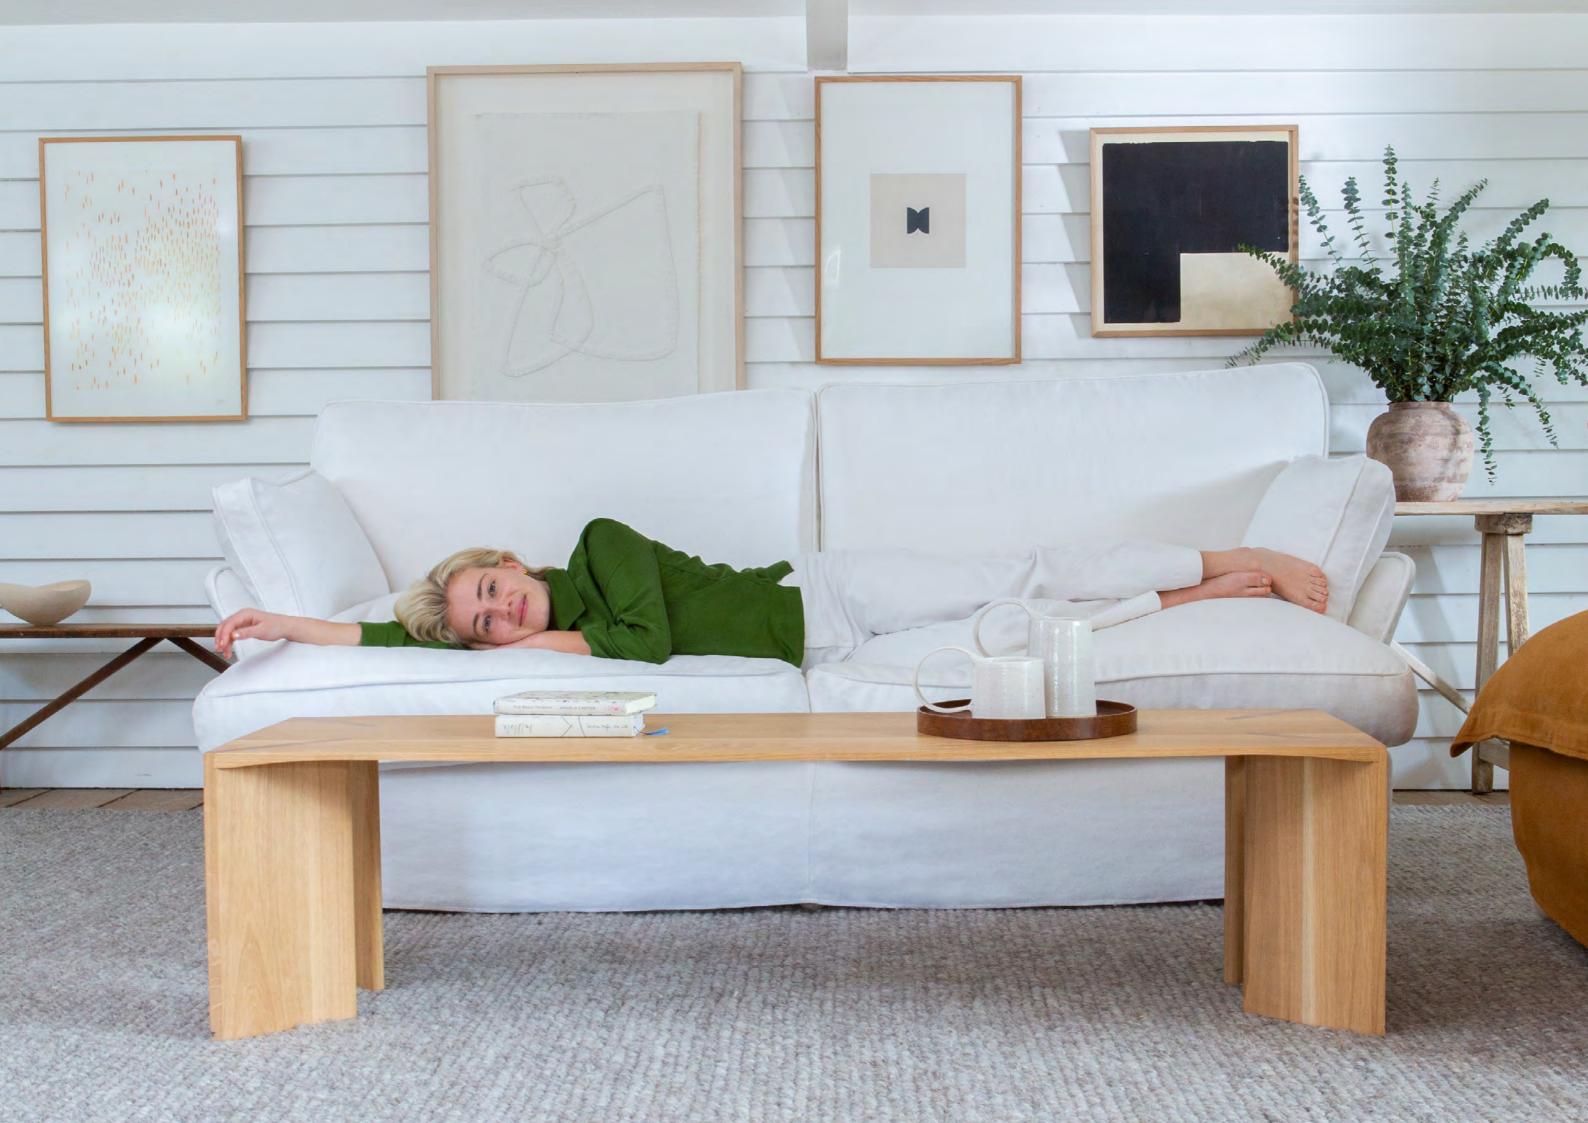

## OUR OTTER RANGE

Otter's Box Edge style provides for a more traditional look with clean lines and simple symmetry, while the Soft Edge covers offer a calm and contemporary look.

A contemporary, formal look is the foundation of our Otter range. Featuring a different construction to both Song and Marnie, the cushions are made with a border or sidewall to provide support and shape that give a more boxy appearance. Both the Box Edge and Soft Edge styles are filled absolutely full of all the same natural comfort to be found in every one of our pieces.