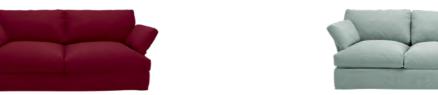

## OUR OTTER RANGE

Otter's Box Edge style provides for a more traditional look with clean lines and simple symmetry, while the Soft Edge covers offer a calm and contemporary look.

A contemporary, formal look is the foundation of our Otter range. Featuring a different construction to both Song and Marnie, the cushions are made with a border or sidewall to provide support and shape that give a more boxy appearance. Both the Box Edge and Soft Edge styles are filled absolutely full of all the same natural comfort to be found in every one of our pieces.

BOX EDGE SOFT EDGE

Armchair 115cm W x 105cm D x 77cm H Topaz Italian Linen

Large Chaise Sofa 300cm W x 170cm D x 77cm H Ruby Italian Linen

Sofa
223cm W x 105cm D x 77cm H
Sumac Velvet

**Large Sofa** 313cm W x 105cm D x 77cm H Spearment Brushed Cotton Linen

Extra Large Sofa 403cm W x 105cm D x 77cm H Sunstone Italian Linen

Little Footstool 65cm W x 65cm D x 58cm H Carnelian Italian Linen

Footstool 86cm W x 77cm D x 45cm H Grains of Paradise Velvet

L-Shaped Sofa | 3x2 307cm W x 217cm D x 77cm H Paprika Velvet