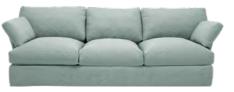

## OUR OTTER RANGE

Otter's Box Edge style provides for a more traditional look with clean lines and simple symmetry, while the Soft Edge covers offer a calm and contemporary look.

A contemporary, formal look is the foundation of our Otter range. Featuring a different construction to both Song and Marnie, the cushions are made with a border or sidewall to provide support and shape that give a more boxy appearance. Both the Box Edge and Soft Edge styles are filled absolutely full of all the same natural comfort to be found in every one of our pieces.

BOX EDGE SOFT EDGE

Armchair 115cm W x 105cm D x 77cm H Topaz Italian Linen

Large Chaise Sofa 300cm W x 170cm D x 77cm H Ruby Italian Linen

Sofa
223cm W x 105cm D x 77cm H
Sumac Velvet

**Large Sofa** 313cm W x 105cm D x 77cm H Spearment Brushed Cotton Linen