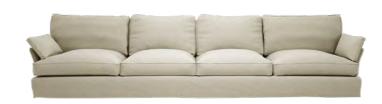

## OUR OTTER RANGE

Otter's Box Edge style provides for a more traditional look with clean lines and simple symmetry, while the Soft Edge covers offer a calm and contemporary look.

A contemporary, formal look is the foundation of our Otter range. Featuring a different construction to both Song and Marnie, the cushions are made with a border or sidewall to provide support and shape that give a more boxy appearance. Both the Box Edge and Soft Edge styles are filled absolutely full of all the same natural comfort to be found in every one of our pieces.

BOX EDGE SOFT EDGE

Armchair 115cm W x 105cm D x 77cm H Topaz Italian Linen

Large Chaise Sofa 300cm W x 170cm D x 77cm H Ruby Italian Linen

Sofa
223cm W x 105cm D x 77cm H
Sumac Velvet

**Large Sofa** 313cm W x 105cm D x 77cm H Spearment Brushed Cotton Linen