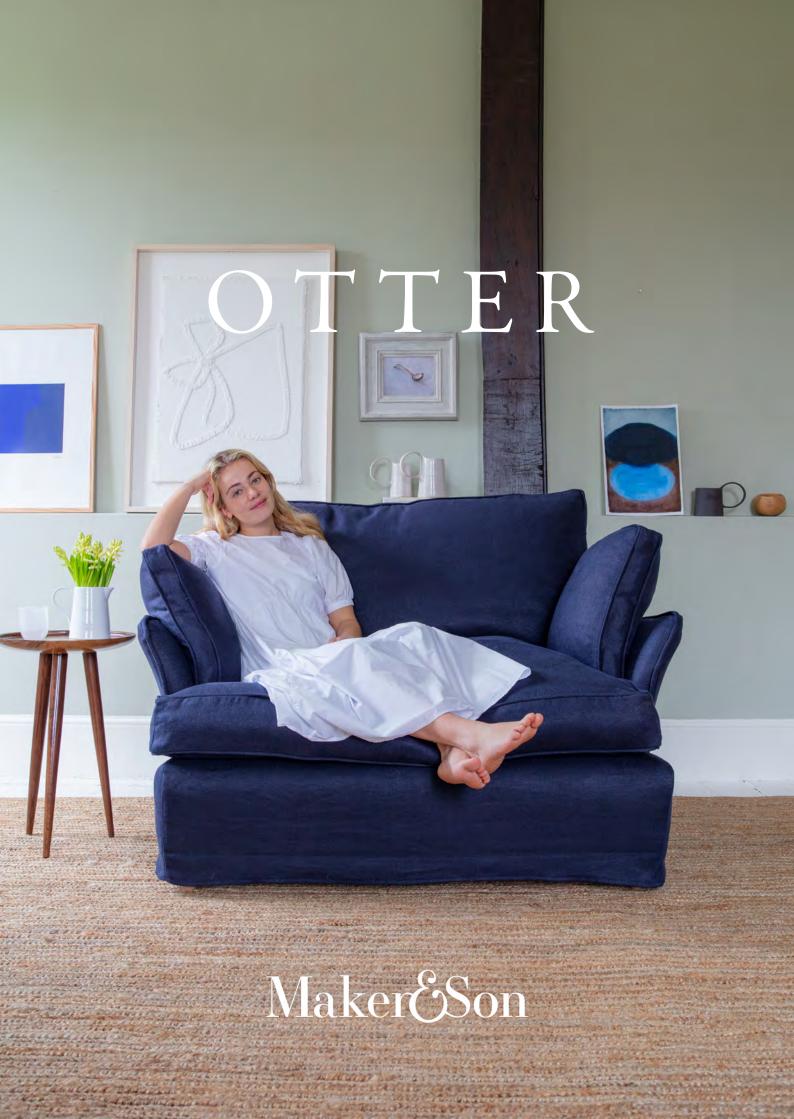

## OUR OTTER RANGE

Otter's Box Edge style provides for a more traditional look with clean lines and simple symmetry, while the Soft Edge covers offer a calm and contemporary look.

A contemporary, formal look is the foundation of our Otter range. Featuring a different construction to both Song and Marnie, the cushions are made with a border or sidewall to provide support and shape that give a more boxy appearance. Both the Box Edge and Soft Edge styles are filled absolutely full of all the same natural comfort to be found in every one of our pieces.

You may have noticed that we like to name our furniture as a nod to those we love, and Otter is no exception. Alex's middle son Otter – or Otti to us – doesn't love all the fanfare at age 16, but if the range grows as fast as him, we won't be able to keep up!