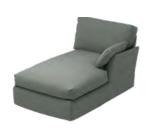

**Loveseat Chaise** 140cm W x 170cm D x 77cm H Thyme Brushed Cotton Linen

Armchair Chaise 115cm W x 170cm D x 77cm H Rosemary Brushed Cotton Linen

The second secon

Chaise Sofa 210cm W x 170cm D x 77cm H Howlite Italian Linen