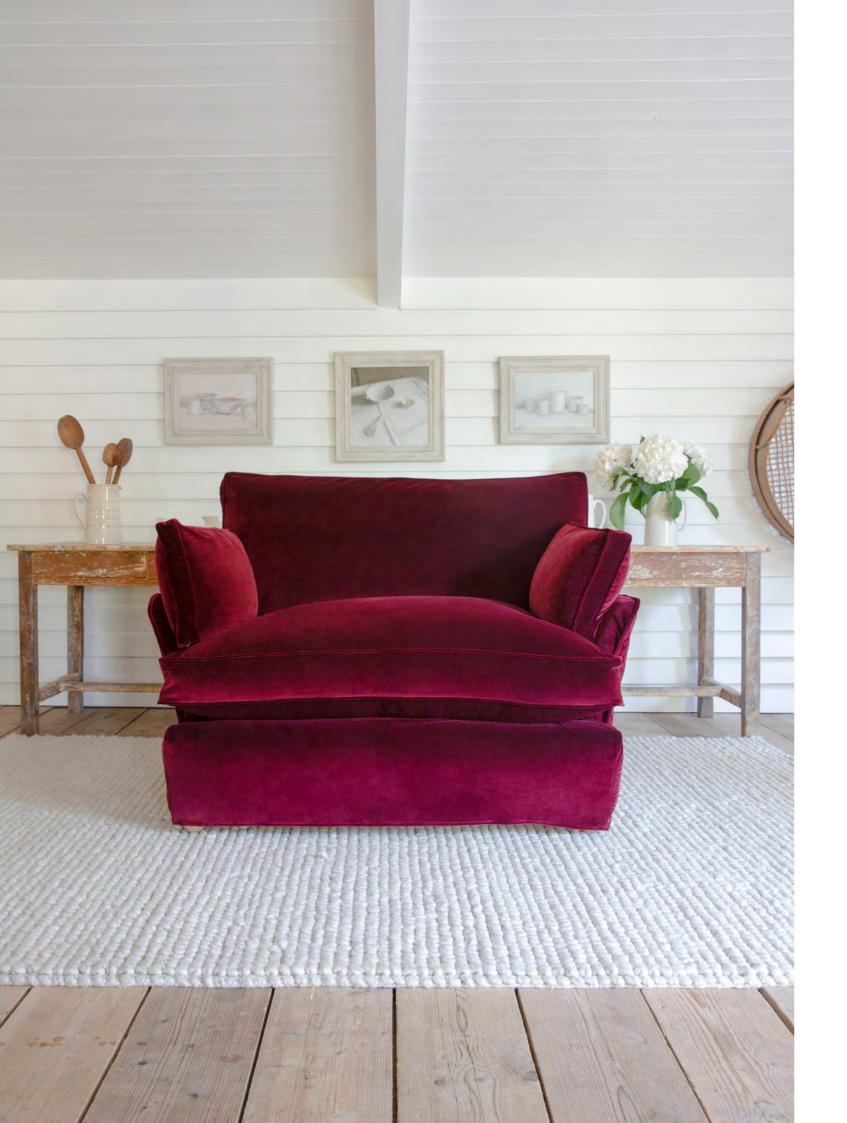

BOX EDGE SOFT EDGE

Armchair 115cm W x 105cm D x 77cm H Topaz Italian Linen

Large Chaise Sofa 300cm W x 170cm D x 77cm H Ruby Italian Linen

Sofa
223cm W x 105cm D x 77cm H
Sumac Velvet

**Large Sofa** 313cm W x 105cm D x 77cm H Spearment Brushed Cotton Linen