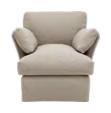

Corner Sofa | 2x2 217cm W x 217cm D x 77cm H Angelite Italian Linen

Large Corner Sofa | 3x3 307cm W x 307cm D x 77cm H Cumin Velvet

Little Armchair 90cm W x 105cm D x 77cm H Sea Salt Velvet

BOX EDGE SOFT EDGE