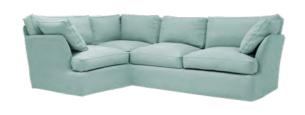

Corner Sofa | 2x2 217cm W x 217cm D x 77cm H Angelite Italian Linen

Large Corner Sofa | 3x3 307cm W x 307cm D x 77cm H Cumin Velvet

Little Armchair 90cm W x 105cm D x 77cm H Sea Salt Velvet

BOX EDGE SOFT EDGE