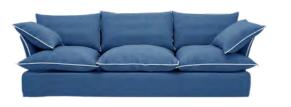

Marnie's Piped Edge helps to exaggerate, highlighting the beauty of the pillow shape. We love how little pops of colour on the edges can completely change the look. Feel free to choose piped colours that match, colours that complement, or colours that contrast or even clash; it's really up to you. We'll always share our favourites, but with our Marnie range, we are really looking forward to seeing endless combinations.

Don't forget that our Marnie and Song covers are completely interchangeable, so hold on to the Song covers if you already have them. Now you have at least four ways to dress the same base cushions. When you add contrasting colours to the piping, the options are not quite infinite but we decided to leave that door open, and not to associate a number with happiness.