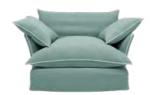

Loveseat
140cm W x 105cm D x 77cm H
Amazonite with Aquamarine Italian Linen

Footstool 86cm W x 77cm D x 45cm H Carnelian with Moonstone Italian Linen

Armchair 115cm W x 105cm D x 77cm H Malachite with Topaz Italian Linen