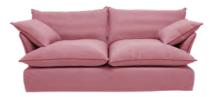

Loveseat
140cm W x 105cm D x 77cm H
Amazonite with Aquamarine Italian Linen

Footstool 86cm W x 77cm D x 45cm H Carnelian with Moonstone Italian Linen

Armchair 115cm W x 105cm D x 77cm H Malachite with Topaz Italian Linen