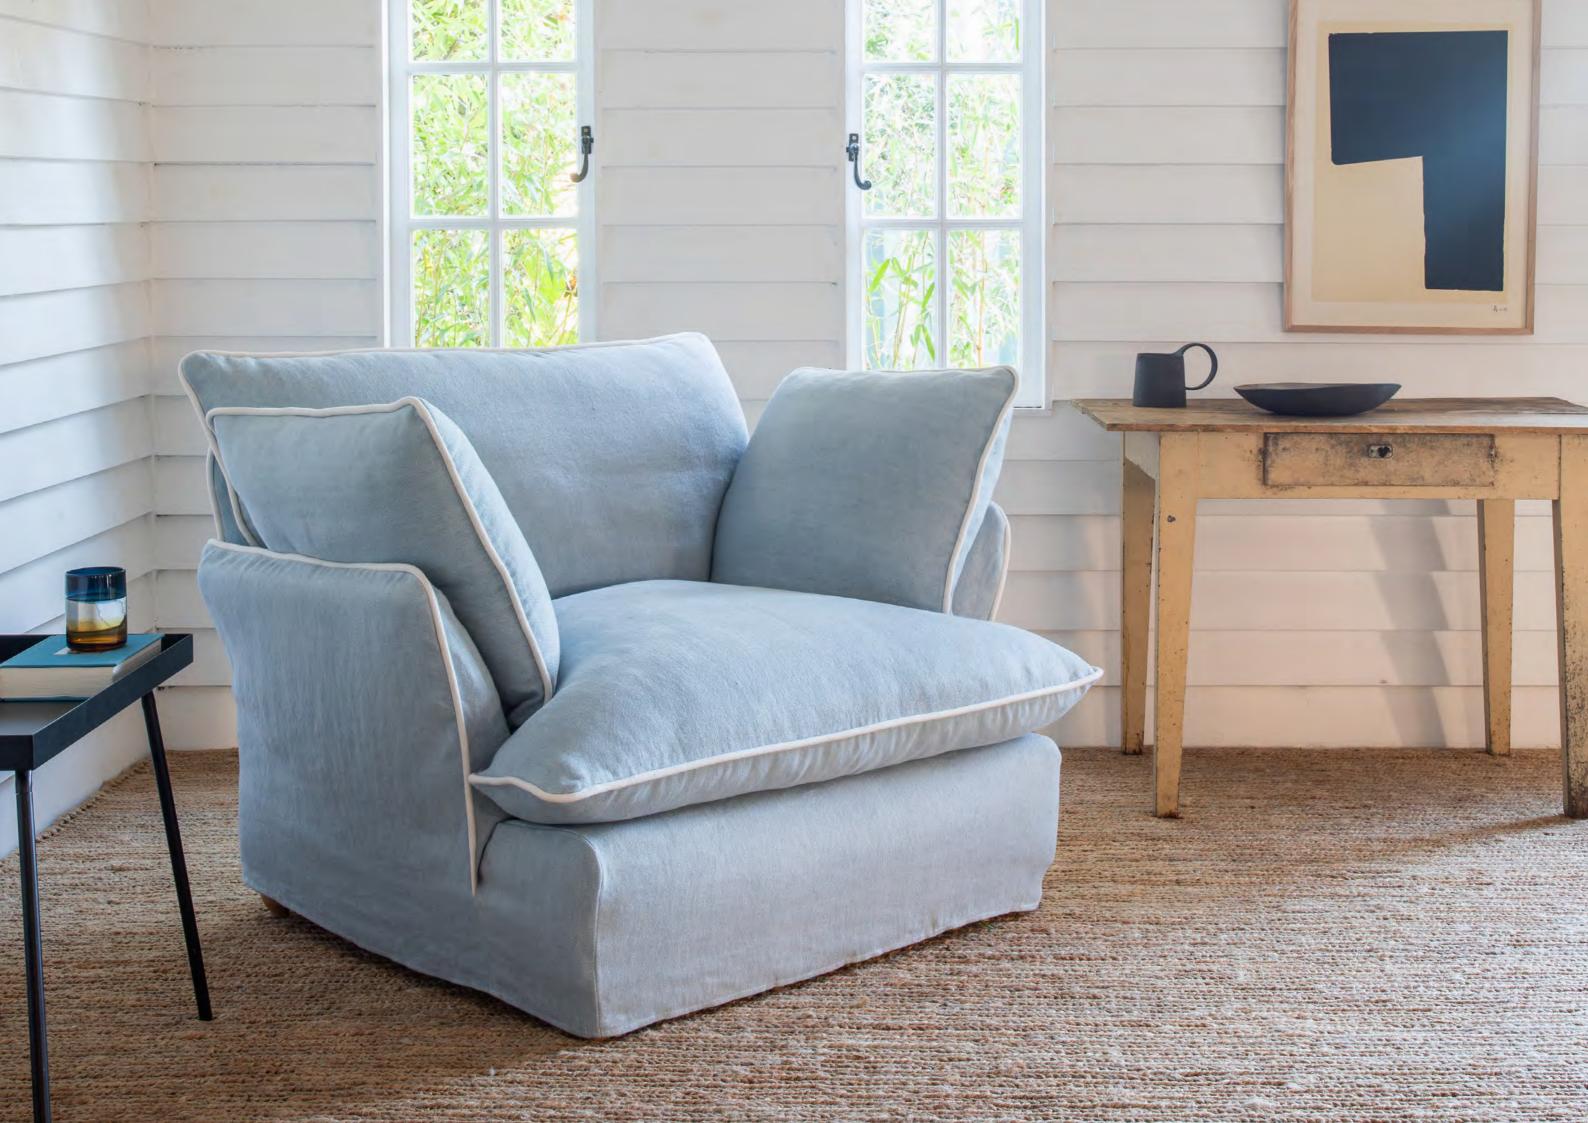

Marnie's Piped Edge helps to exaggerate, highlighting the beauty of the pillow shape. We love how little pops of colour on the edges can completely change the look. Feel free to choose piped colours that match, colours that complement, or colours that contrast or even clash; it's really up to you. We'll always share our favourites, but with our Marnie range, we are really looking forward to seeing endless combinations.

Don't forget that our Marnie and Song covers are completely interchangeable, so hold on to the Song covers if you already have them. Now you have at least four ways to dress the same base cushions. When you add contrasting colours to the piping, the options are not quite infinite but we decided to leave that door open, and not to associate a number with happiness.