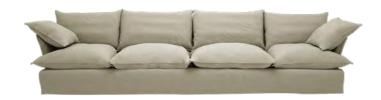

**Little Armchair** 90cm W x 105cm D x 77cm H Jasper with Moonstone Italian Linen

Extra Large Sofa 403cm W x 105cm D x 77cm H Natural Italian Linen

Little Footstool
65cm W x 65cm D x 58cm H
Angelite Italian Linen