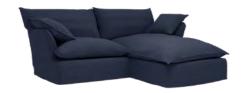

## CONTRAST PIPED EDGE

3

Chaise Sofa 210cm W x 170cm D x 77cm H Obsidian Italian Linen

Corner Sofa | 2x2 217cm W x 217cm D x 77cm H Citrine Italian Linen

**Large Sofa** 313cm W x 105cm D x 77cm H Sapphire with Selenite Italian Linen