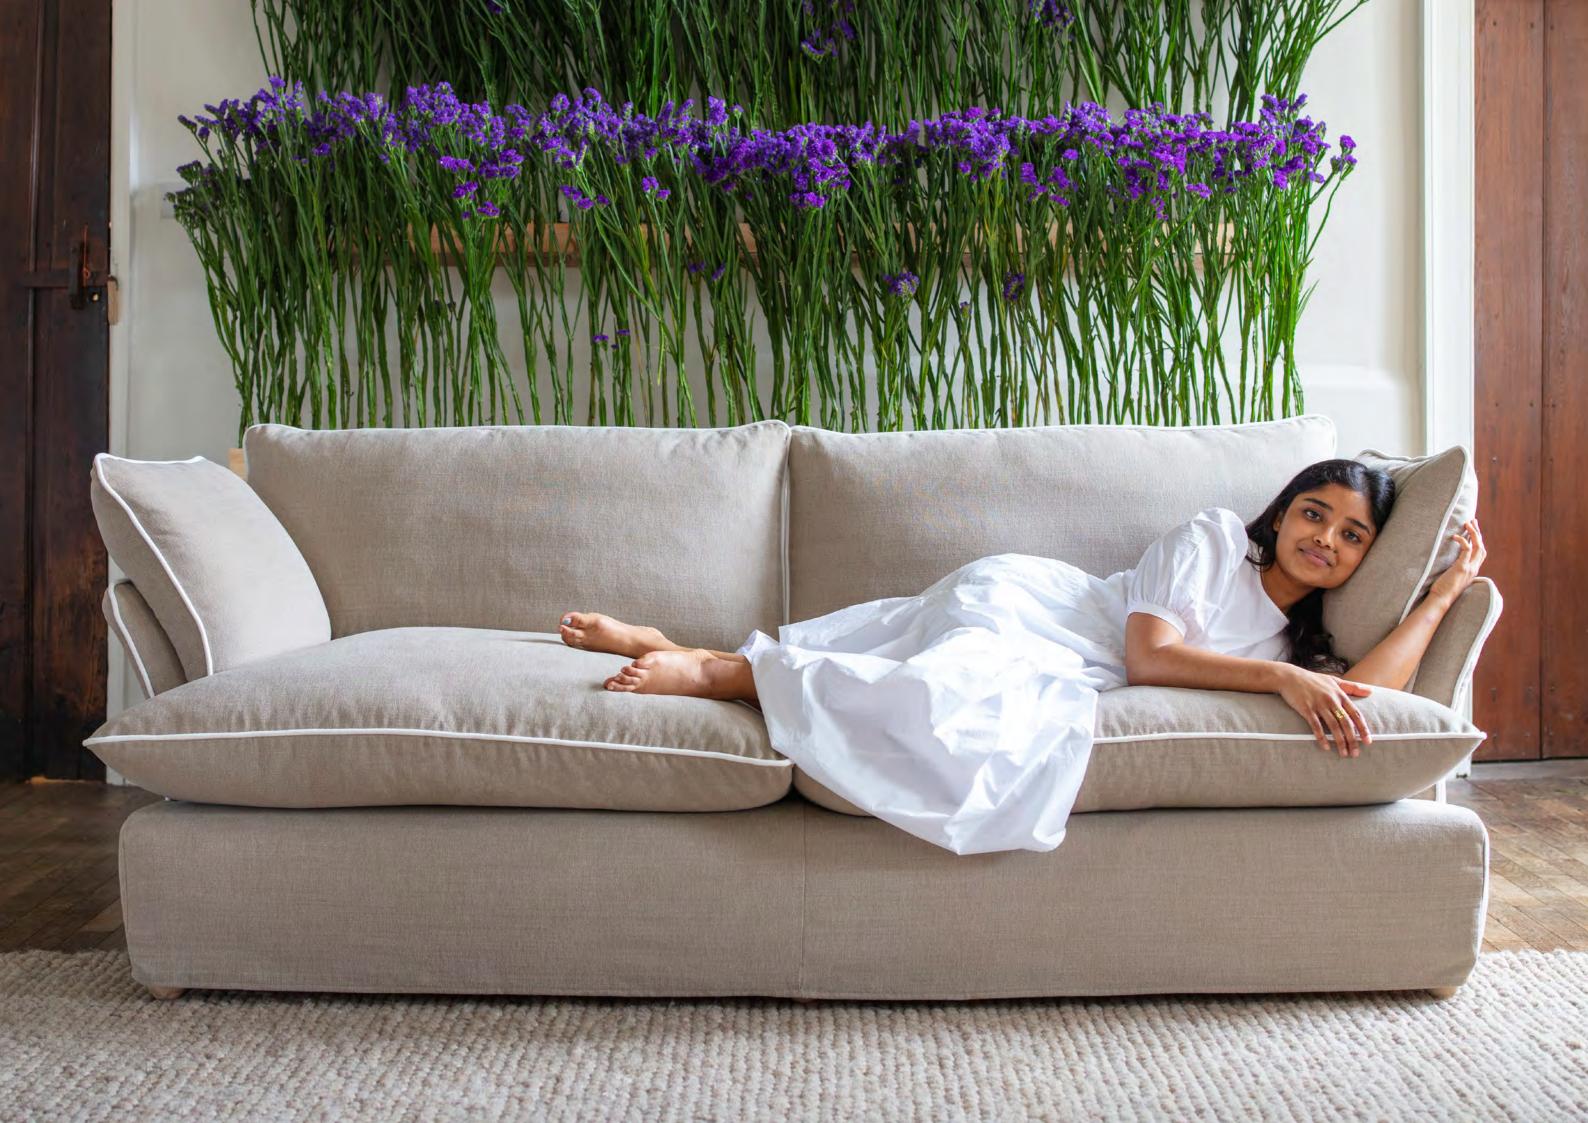

Don't forget that our Marnie and Song covers are completely interchangeable, so hold on to the Song covers if you already have them. Now you have at least four ways to dress the same base cushions. When you add contrasting colours to the piping, the options are not quite infinite but we decided to leave that door open, and not to associate a number with happiness.