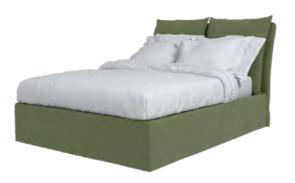

Single Bed
Song Pillow Edge
108cm W x 240cm D x 120cm H
Topaz Italian Linen

Double Bed without Footer
Song Short Pillow Edge
153cm W x 230cm D x 120cm H
Angelite Italian Linen

King Bed
Song Pillow Edge
168cm W x 240cm D x 120cm H
Natural Italian Linen

Sea Salt Velvet

Single Bed without Footer
Song Short Pillow Edge

108cm W x 230cm D x 120cm H
Citrine Italian Linen

Double Bed
Song Pillow Edge
153cm W x 240cm D x 120cm H
Bronzite Italian Linen

Super King Headboard