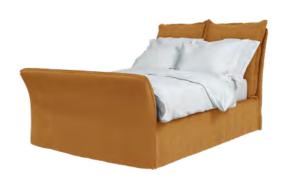

Marnie with Piped Edge

180cm W x 35cm D x 126cm H

Cumin Velvet

King Bed without Footer
Song Short Pillow Edge
168cm W x 230cm D x 120cm H
Malachite Italian Linen

12

Super King Bed without Footer
Song Short Pillow Edge
198cm W x 230cm D x 120cm H
Obsidian Italian Linen

13

King Headboard

Marnie with Piped Edge

150cm W x 35cm D x 126cm H

Grains of Paradise Velvet