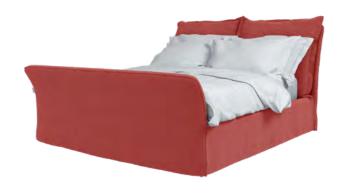

Single Bed
Song Pillow Edge
108cm W x 240cm D x 120cm H
Topaz Italian Linen

Double Bed without Footer
Song Short Pillow Edge
153cm W x 230cm D x 120cm H
Angelite Italian Linen

King Bed
Song Pillow Edge
168cm W x 240cm D x 120cm H
Natural Italian Linen

Sea Salt Velvet

Single Bed without Footer
Song Short Pillow Edge

108cm W x 230cm D x 120cm H
Citrine Italian Linen

Double Bed
Song Pillow Edge
153cm W x 240cm D x 120cm H
Bronzite Italian Linen

Super King Headboard