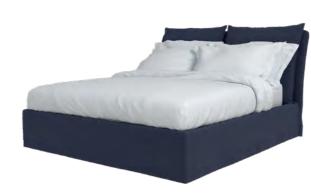

Single Headboard

Marnie with Piped Edge

90cm W x 35cm D x 126cm H

Sumac Velvet

Super King Bed
Song Pillow Edge
198cm W x 240cm D x 120cm H
Ruby Italian Linen

Double Headboard

Marnie with Piped Edge

135cm W x 35cm D x 126cm H

Marnie with Piped Edge

180cm W x 35cm D x 126cm H

Cumin Velvet

King Bed without Footer
Song Short Pillow Edge
168cm W x 230cm D x 120cm H
Malachite Italian Linen

12

Super King Bed without Footer
Song Short Pillow Edge
198cm W x 230cm D x 120cm H
Obsidian Italian Linen