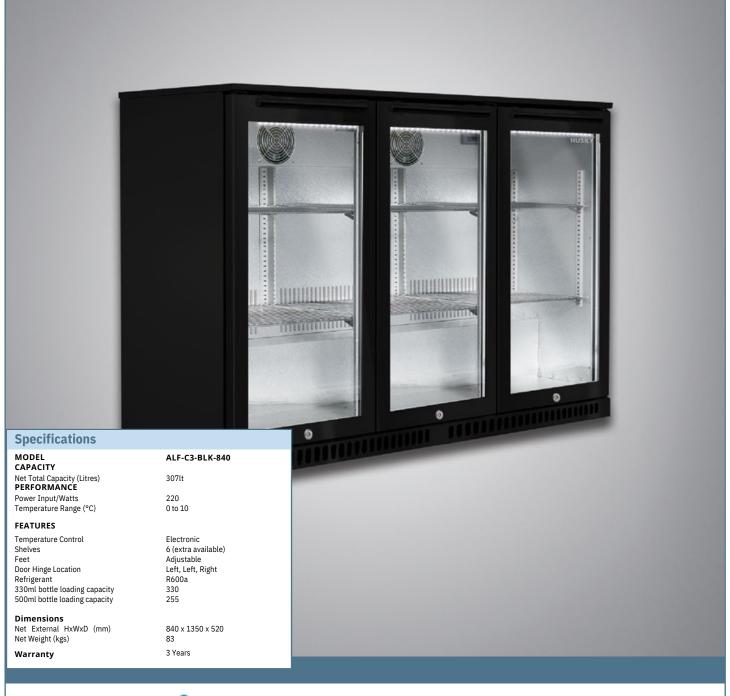

## ALF-C3-BLK-840 Alfresco Drink Chiller with Triple Anti-Condensation Glass Door - black finish

•Self closing double-glazed door with heated•Stainless steel compressor base plate

jglass and frame to prevent condensation Doors Bressure interests នៃ feam insulation

- •Water resistant (IPX4 rated)
- •Designed for sheltered outdoor use
- •LED interior lighting controlled with on/off
- •Digital temperature display
- •Integral lock/s to protect stock
- •Fully adjustable chrome shelves every 11mm.
- •Auto defrost with self-evaporating drip tray
- •Adjustable feet to allow for level positioning on uneven floors